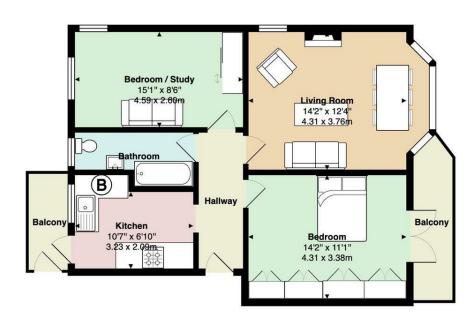

## Melrose Court

Total Area: 683 ft<sup>2</sup> ... 63.4 m<sup>2</sup> (excluding balcony) All measurements are approximate and for display purposes only

#### **ENTRANCE HALLWAY**

### **KITCHEN**

3.23m x 2.08m (10'7" x 6'10")

# BALCONY

# **BEDROOM**

4.32m x 3.38m (14'2" x 11'1")

# **BALCONY**

# BEDROOM /STUDY

4.60m x 2.59m (15'1" x 8'6")

# LIVING ROOM

4.32m x 3.76m (14'2" x 12'4")

#### **BATHROOM**