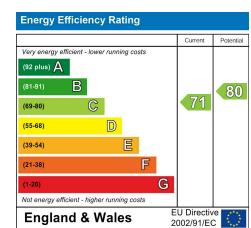

s indicated on the checker are the fastest estimated speeds predicted by the network operator(s) providing services in this area. Actual service availability at a property or speeds received may be different. 4Mbps - 1000Mbps.

#### **MOBILE COVERAGE**

Results are predictions and not a guarantee. Actual services available may be different depending on the particular circumstances and the precise location of the user and may be affected by network outages. According to Of com the various mobile providers for inside signal rate the postcode currently as limited to likely.

# TENURE

We are informed by our client that the property is Leasehold this is to be confirmed by your legal advisor

#### SERVICE CHARGES

£2,147.92 per annum

## LEASE DETAILS

999 year lease from 28/01/2000





















## Melrose Court

Total Area: 683 ft<sup>2</sup> ... 63.4 m<sup>2</sup> (excluding balcony) All measurements are approximate and for display purposes only