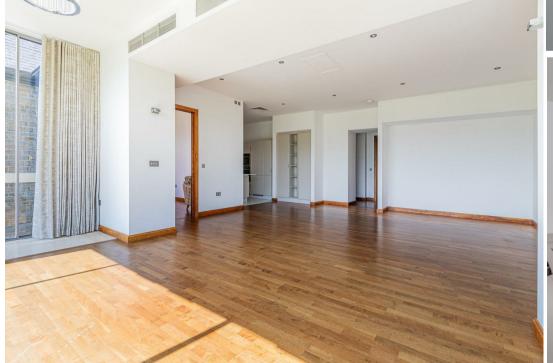

## **HENSOL CASTLE PARK**

HENSOL, CF72 8GH - £425,000

3 bedroom(s) 2 bathroom(s) 1517.00 sq ft

An exceptionally stylish contemporary first floor apartment set within Hensol Castle Residential Development. This modern and spacious apartment comprises of a large living dining room with floor to ceiling windows overlooking the golf course, a newly refurbished kitchen with Nef appliances, two double bedrooms each with its own ensuite, a third bedroom and an additional Cloakroom WC. Conveniently situated for access to M4 motorway.

LIVING ROOM

6.17m x 5.05m (20'3 x 16'7)

BEDROOM 2

3.56m x 3.07m (11'8 x 10'1)

**EN-SUITE** 

**KITCHEN** 

3.96m x 2.62m (13 x 8'7)

BEDROOM 3

3.48m x 2.46m (11'5 x 8'1)

**DINING AREA** 

7.01m x 3.56m (23 x 11'8)

Comments by Mrs Ruby Ledley