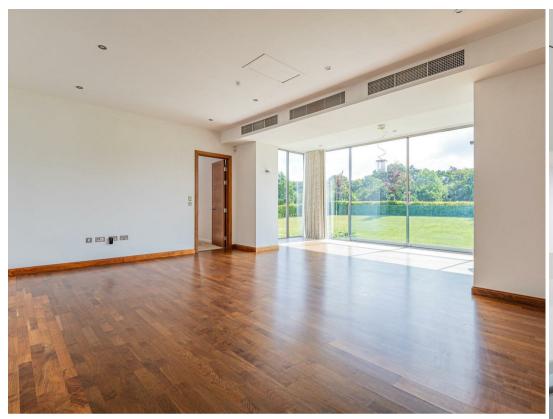

## **HENSOL CASTLE PARK**

HENSOL, CF72 8GH - £425,000

3 bedroom(s) 2 bathroom(s) 1517.00 sq ft

An exceptionally stylish contemporary first floor apartment set within Hensol Castle Residential Development. This modern and spacious apartment comprises of a large living dining room with floor to ceiling windows overlooking the golf course, a newly refurbished kitchen with Nef appliances, two double bedrooms each with its own ensuite, a third bedroom and an additional Cloakroom WC. Conveniently situated for access to M4 motorway.

LIVING ROOM

6.17m x 5.05m (20'3 x 16'7)

BEDROOM 2

3.56m x 3.07m (11'8 x 10'1)

**EN-SUITE** 

**KITCHEN** 

3.96m x 2.62m (13 x 8'7)

BEDROOM 3