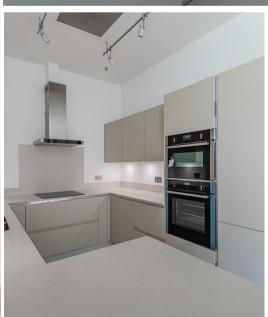

## **HENSOL CASTLE PARK**

HENSOL, CF72 8GH - £425,000

3 bedroom(s) 2 bathroom(s) 1517.00 sq ft

An exceptionally stylish contemporary first floor apartment set within Hensol Castle Residential Development. This modern and spacious apartment comprises of a large living dining room with floor to ceiling windows overlooking the golf course, a newly refurbished kitchen with Nef appliances, two double bedrooms each with its own ensuite, a third bedroom and an additional Cloakroom WC. Conveniently situated for access to M4 motorway.

LIVING ROOM

6.17m x 5.05m (20'3 x 16'7)

BEDROOM 2

3.56m x 3.07m (11'8 x 10'1)

**EN-SUITE** 

**KITCHEN** 

3.96m x 2.62m (13 x 8'7)

BEDROOM 3