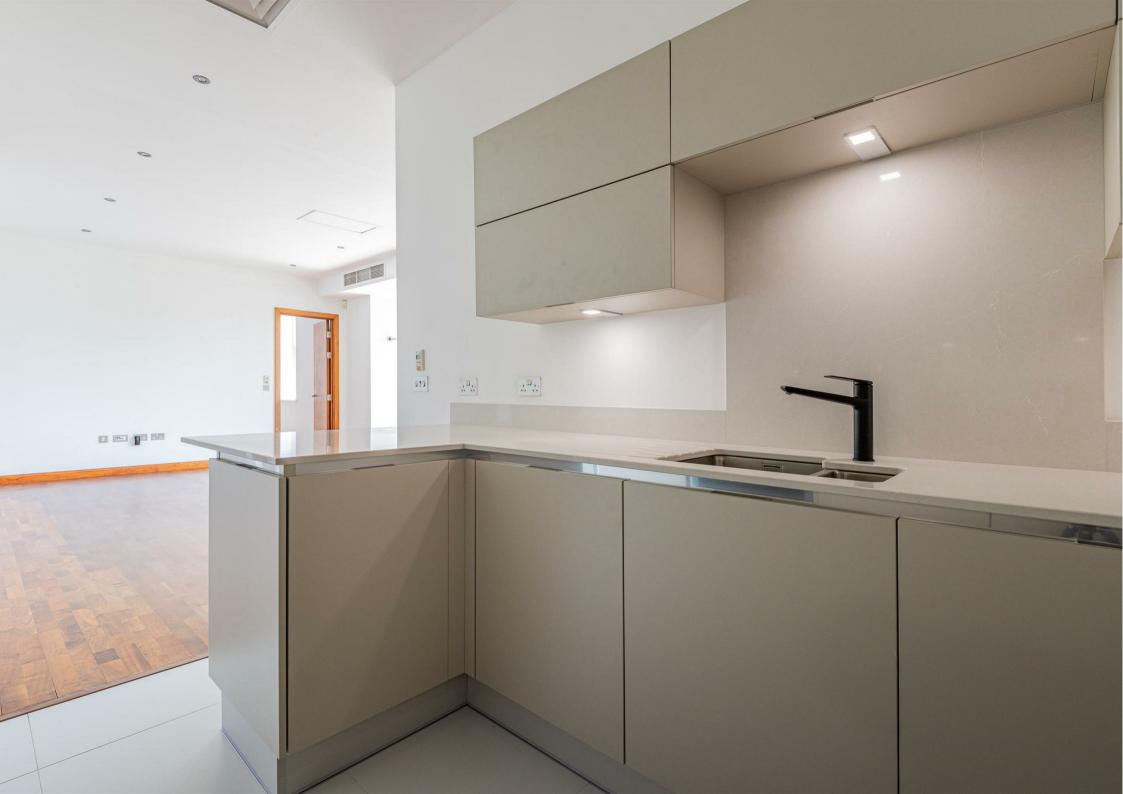

## **HENSOL CASTLE PARK**

HENSOL, CF72 8GH - £425,000

3 bedroom(s) 2 bathroom(s) 1517.00 sq ft

An exceptionally stylish contemporary first floor apartment set within Hensol Castle Residential Development. This modern and spacious apartment comprises of a large living dining room with floor to ceiling windows overlooking the golf course, a newly refurbished kitchen with Nef appliances, two double bedrooms each with its own ensuite, a third bedroom and an additional Cloakroom WC. Conveniently situated for access to M4 motorway.

LIVING ROOM

6.17m x 5.05m (20'3 x 16'7)

BEDROOM 2

3.56m x 3.07m (11'8 x 10'1)

**EN-SUITE** 

**KITCHEN** 

3.96m x 2.62m (13 x 8'7)

BEDROOM 3