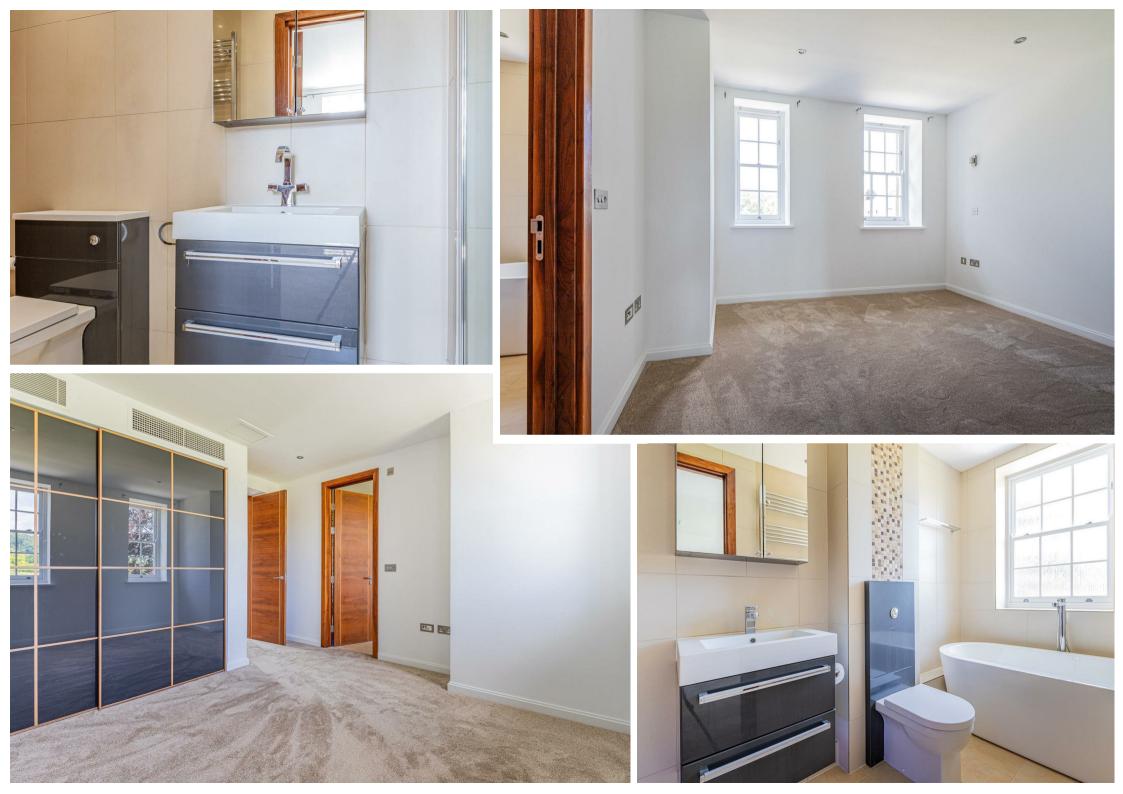

## **HENSOL CASTLE PARK**

HENSOL, CF72 8GH - £425,000

3 bedroom(s) 2 bathroom(s) 1517.00 sq ft

An exceptionally stylish contemporary first floor apartment set within Hensol Castle Residential Development. This modern and spacious apartment comprises of a large living dining room with floor to ceiling windows overlooking the golf course, a newly refurbished kitchen with Nef appliances, two double bedrooms each with its own ensuite, a third bedroom and an additional Cloakroom WC. Conveniently situated for access to M4 motorway.

## PROPERTY SPECIALIST

Mrs Ruby Ledley

ruby@jeffreyross.co.uk 02920499680 Valuer

**HALLWAY** 

WC CLOAKROOM

BEDROOM 1

3.68m x 3.25m (12'1 x 10'8)

**EN-SUITE** 

LIVING ROOM

6.17m x 5.05m (20'3 x 16'7)

BEDROOM 2

3.56m x 3.07m (11'8 x 10'1)

**EN-SUITE** 

**KITCHEN** 

3.96m x 2.62m (13 x 8'7)

BEDROOM 3

3.48m x 2.46m (11'5 x 8'1)

**DINING AREA** 

7.01m x 3.56m (23 x 11'8)

Comments by Mrs Ruby Ledley