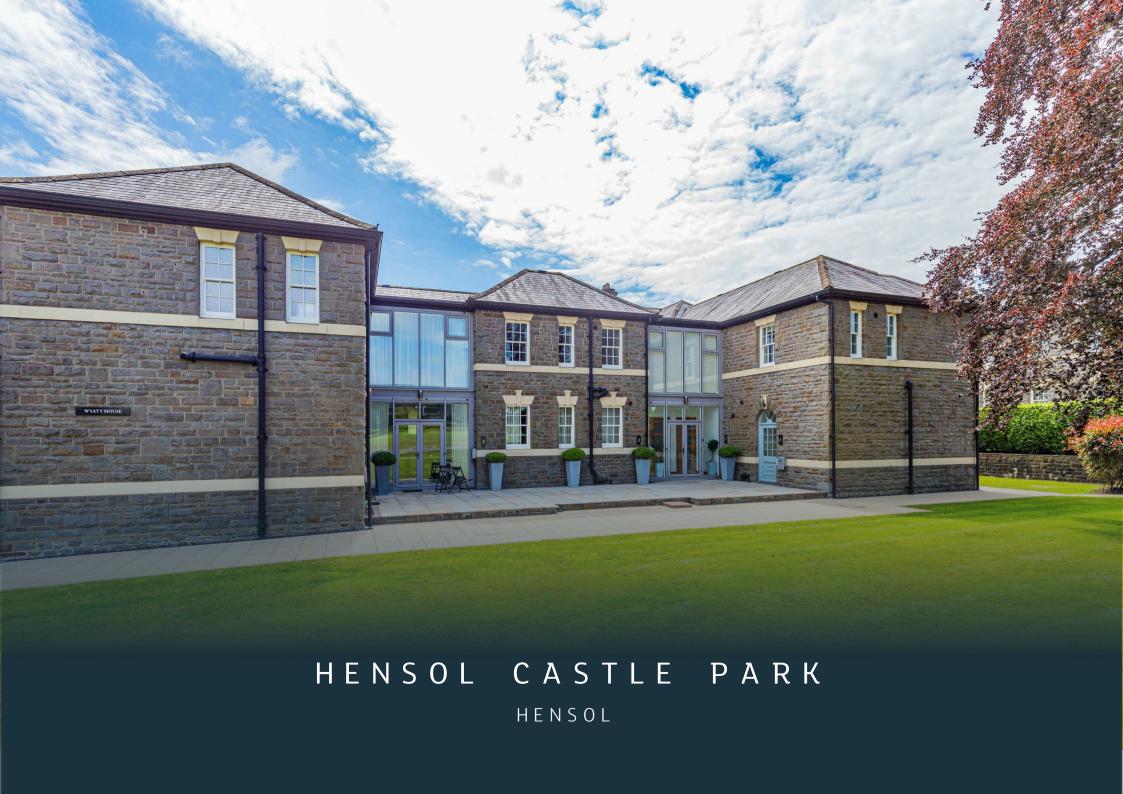

## **HENSOL CASTLE PARK**

HENSOL, CF72 8GH - £425,000

3 bedroom(s) 2 bathroom(s) 1517.00 sq ft

An exceptionally stylish contemporary first floor apartment set within Hensol Castle Residential Development. This modern and spacious apartment comprises of a large living dining room with floor to ceiling windows overlooking the golf course, a newly refurbished kitchen with Nef appliances, two double bedrooms each with its own ensuite, a third bedroom and an additional Cloakroom WC. Conveniently situated for access to M4 motorway.