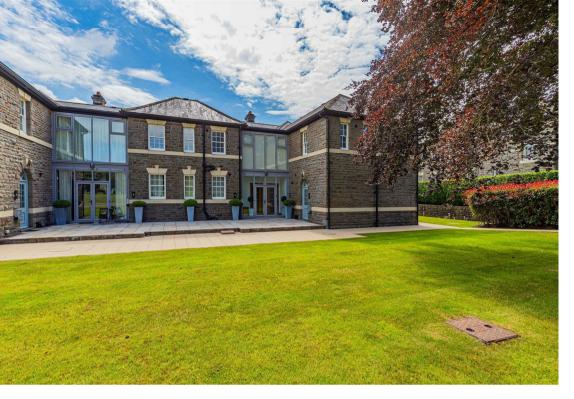

## **HENSOL CASTLE PARK**

HENSOL, CF72 8GH - £425,000

3 bedroom(s) 2 bathroom(s) 1517.00 sq ft

An exceptionally stylish contemporary first floor apartment set within Hensol Castle Residential Development. This modern and spacious apartment comprises of a large living dining room with floor to ceiling windows overlooking the golf course, a newly refurbished kitchen with Nef appliances, two double bedrooms each with its own ensuite, a third bedroom and an additional Cloakroom WC. Conveniently situated for access to M4 motorway.