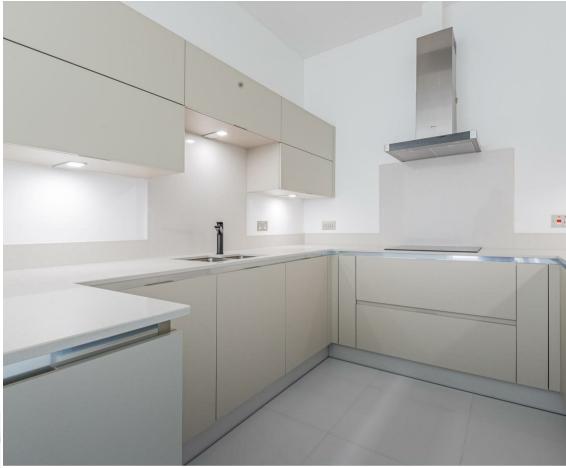

## **HENSOL CASTLE PARK**

HENSOL, CF72 8GH - £425,000

3 bedroom(s) 2 bathroom(s) 1517.00 sq ft

An exceptionally stylish contemporary first floor apartment set within Hensol Castle Residential Development. This modern and spacious apartment comprises of a large living dining room with floor to ceiling windows overlooking the golf course, a newly refurbished kitchen with Nef appliances, two double bedrooms each with its own ensuite, a third bedroom and an additional Cloakroom WC. Conveniently situated for access to M4 motorway.

LIVING ROOM

6.17m x 5.05m (20'3 x 16'7)

BEDROOM 2

3.56m x 3.07m (11'8 x 10'1)

**EN-SUITE** 

**KITCHEN** 

3.96m x 2.62m (13 x 8'7)

BEDROOM 3