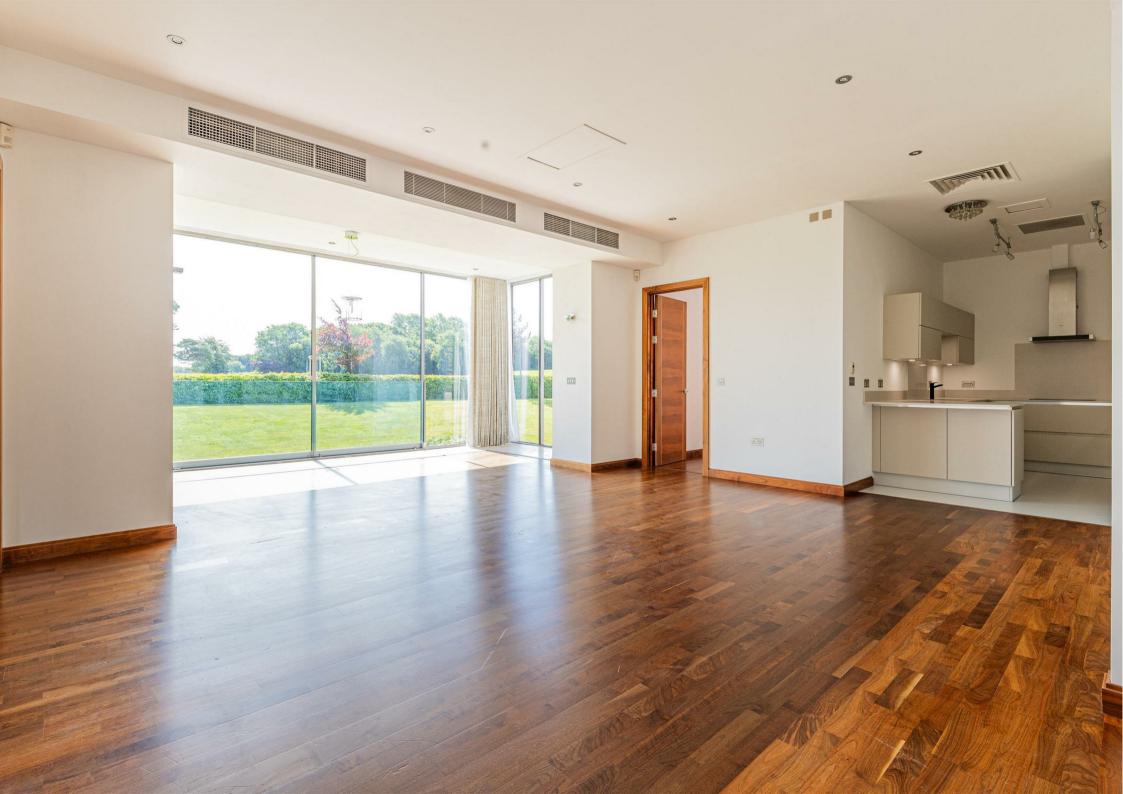

## **HENSOL CASTLE PARK**

HENSOL, CF72 8GH - £425,000

3 bedroom(s) 2 bathroom(s) 1517.00 sq ft

An exceptionally stylish contemporary first floor apartment set within Hensol Castle Residential Development. This modern and spacious apartment comprises of a large living dining room with floor to ceiling windows overlooking the golf course, a newly refurbished kitchen with Nef appliances, two double bedrooms each with its own ensuite, a third bedroom and an additional Cloakroom WC. Conveniently situated for access to M4 motorway.

LIVING ROOM

6.17m x 5.05m (20'3 x 16'7)

BEDROOM 2

3.56m x 3.07m (11'8 x 10'1)

**EN-SUITE** 

**KITCHEN** 

3.96m x 2.62m (13 x 8'7)

BEDROOM 3