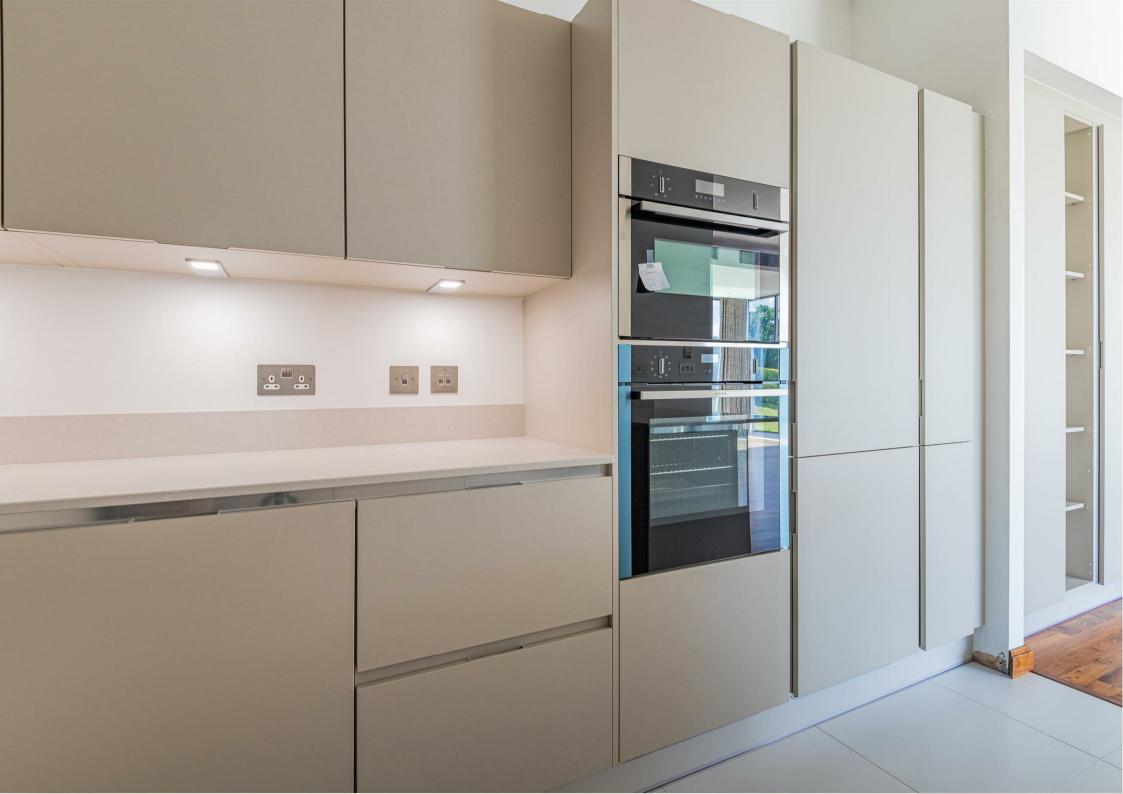

## **HENSOL CASTLE PARK**

HENSOL, CF72 8GH - £425,000

3 bedroom(s) 2 bathroom(s) 1517.00 sq ft

An exceptionally stylish contemporary first floor apartment set within Hensol Castle Residential Development. This modern and spacious apartment comprises of a large living dining room with floor to ceiling windows overlooking the golf course, a newly refurbished kitchen with Nef appliances, two double bedrooms each with its own ensuite, a third bedroom and an additional Cloakroom WC. Conveniently situated for access to M4 motorway.

LIVING ROOM

6.17m x 5.05m (20'3 x 16'7)

BEDROOM 2

3.56m x 3.07m (11'8 x 10'1)

**EN-SUITE** 

**KITCHEN** 

3.96m x 2.62m (13 x 8'7)

BEDROOM 3