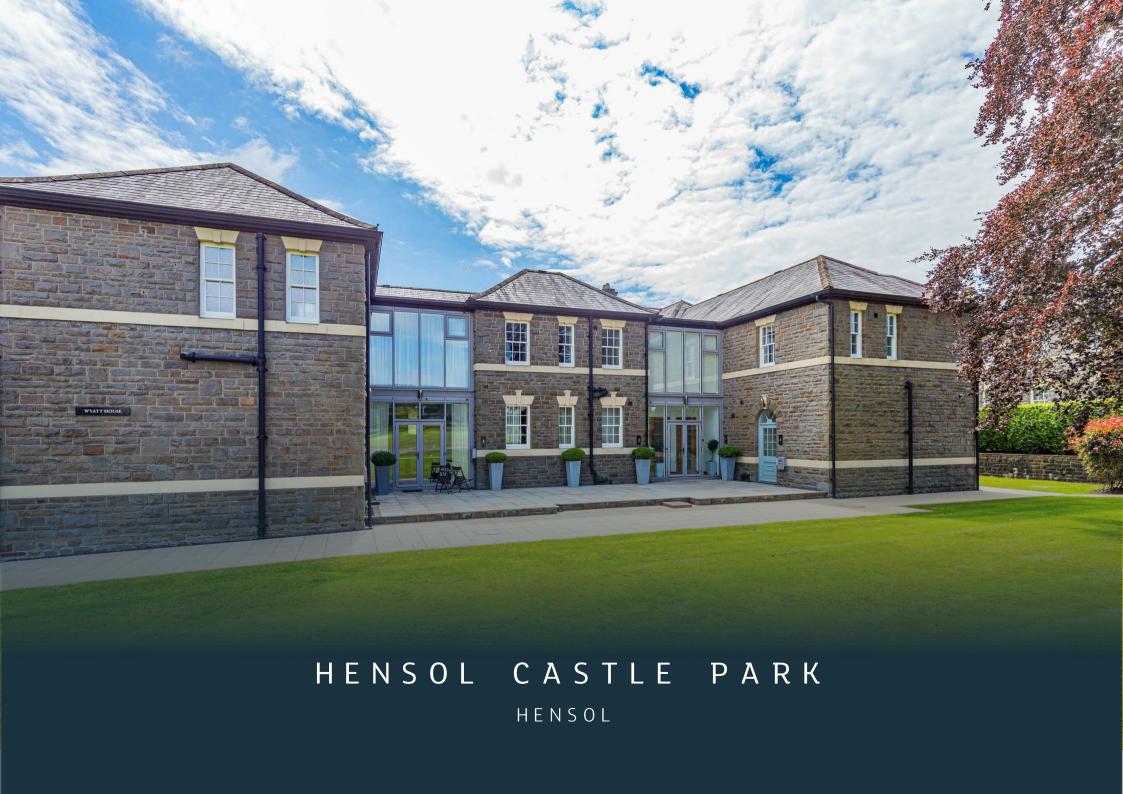

## **HENSOL CASTLE PARK**

HENSOL, CF72 8GH - £425,000

An exceptionally stylish contemporary first floor apartment set within Hensol Castle Residential Development. This modern and spacious apartment comprises of a large living dining room with floor to ceiling windows overlooking the golf course, a newly refurbished kitchen with Nef appliances, two double bedrooms each with its own ensuite, a third bedroom and an additional Cloakroom WC. Conveniently situated for access to M4 motorway.