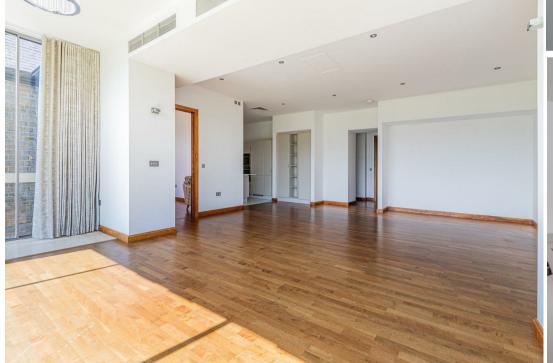

## **HENSOL CASTLE PARK**

HENSOL, CF72 8GH - £425,000

An exceptionally stylish contemporary first floor apartment set within Hensol Castle Residential Development. This modern and spacious apartment comprises of a large living dining room with floor to ceiling windows overlooking the golf course, a newly refurbished kitchen with Nef appliances, two double bedrooms each with its own ensuite, a third bedroom and an additional Cloakroom WC. Conveniently situated for access to M4 motorway.

LIVING ROOM

6.17m x 5.05m (20'3 x 16'7)

BEDROOM 2

3.56m x 3.07m (11'8 x 10'1)

**EN-SUITE** 

**KITCHEN** 

3.96m x 2.62m (13 x 8'7)

BEDROOM 3