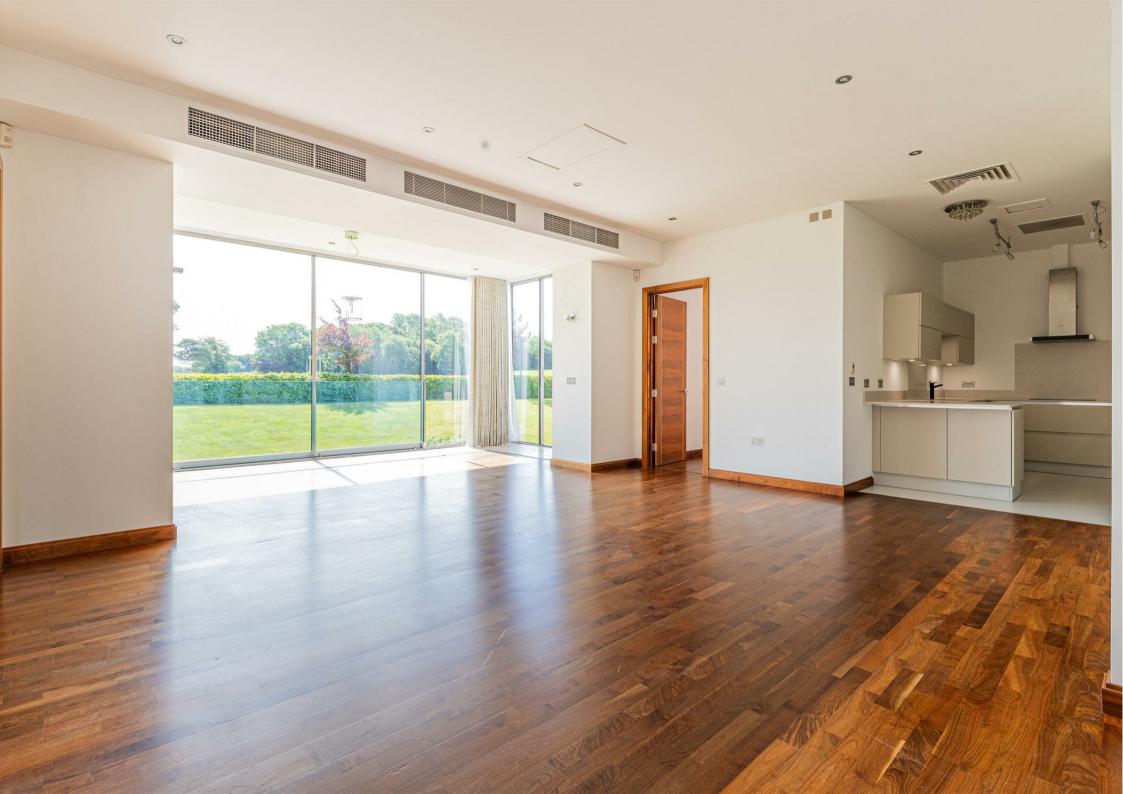

## **HENSOL CASTLE PARK**

HENSOL, CF72 8GH - £425,000

An exceptionally stylish contemporary first floor apartment set within Hensol Castle Residential Development. This modern and spacious apartment comprises of a large living dining room with floor to ceiling windows overlooking the golf course, a newly refurbished kitchen with Nef appliances, two double bedrooms each with its own ensuite, a third bedroom and an additional Cloakroom WC. Conveniently situated for access to M4 motorway.

LIVING ROOM

6.17m x 5.05m (20'3 x 16'7)

BEDROOM 2

3.56m x 3.07m (11'8 x 10'1)

**EN-SUITE** 

**KITCHEN** 

3.96m x 2.62m (13 x 8'7)

BEDROOM 3