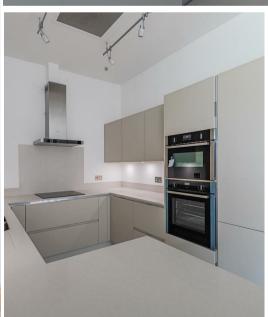

## **HENSOL CASTLE PARK**

HENSOL, CF72 8GH - £425,000

An exceptionally stylish contemporary first floor apartment set within Hensol Castle Residential Development. This modern and spacious apartment comprises of a large living dining room with floor to ceiling windows overlooking the golf course, a newly refurbished kitchen with Nef appliances, two double bedrooms each with its own ensuite, a third bedroom and an additional Cloakroom WC. Conveniently situated for access to M4 motorway.

LIVING ROOM

6.17m x 5.05m (20'3 x 16'7)

BEDROOM 2

3.56m x 3.07m (11'8 x 10'1)

**EN-SUITE** 

**KITCHEN** 

3.96m x 2.62m (13 x 8'7)

BEDROOM 3