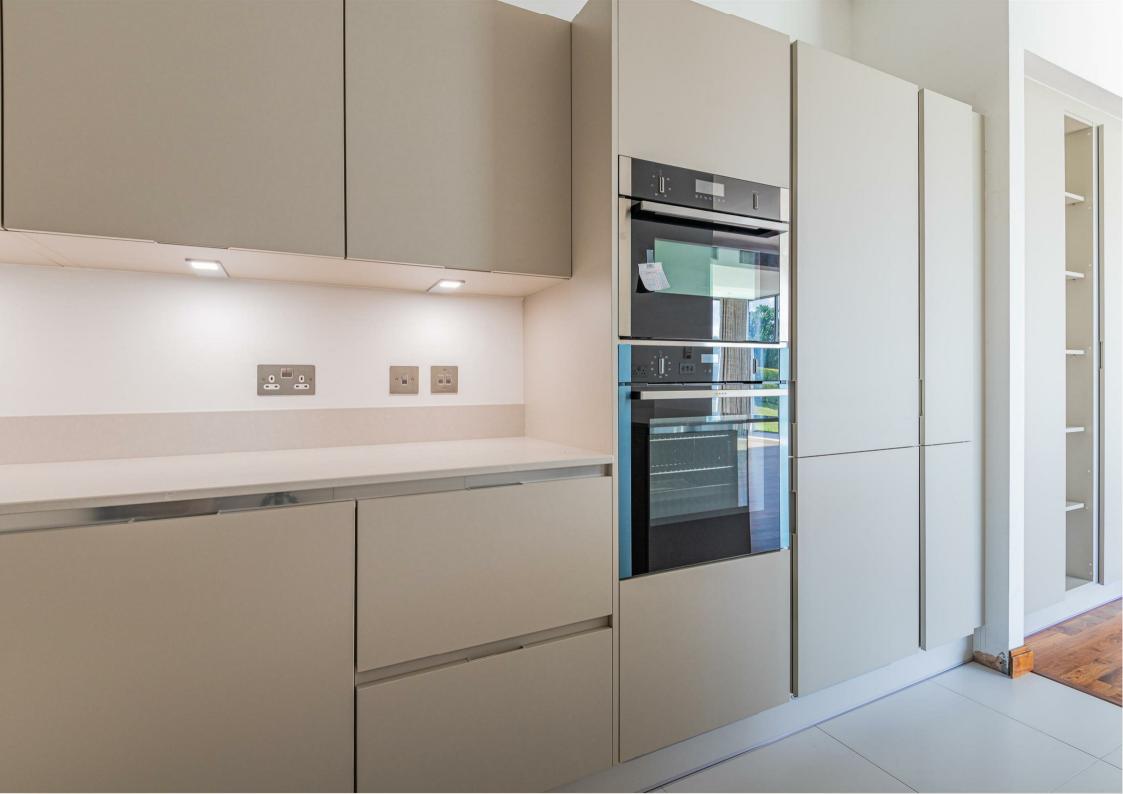

## **HENSOL CASTLE PARK**

HENSOL, CF72 8GH - £425,000

An exceptionally stylish contemporary first floor apartment set within Hensol Castle Residential Development. This modern and spacious apartment comprises of a large living dining room with floor to ceiling windows overlooking the golf course, a newly refurbished kitchen with Nef appliances, two double bedrooms each with its own ensuite, a third bedroom and an additional Cloakroom WC. Conveniently situated for access to M4 motorway.

LIVING ROOM

6.17m x 5.05m (20'3 x 16'7)

BEDROOM 2

3.56m x 3.07m (11'8 x 10'1)

**EN-SUITE** 

**KITCHEN** 

3.96m x 2.62m (13 x 8'7)

BEDROOM 3