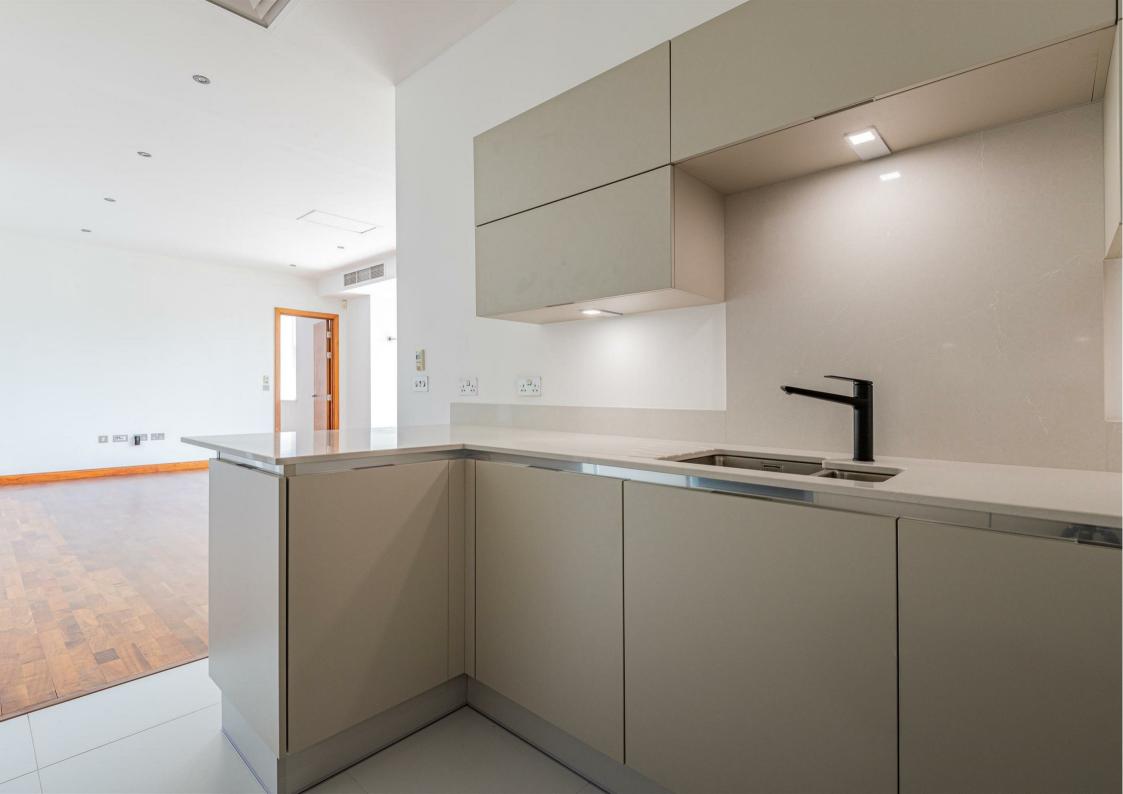

## **HENSOL CASTLE PARK**

HENSOL, CF72 8GH - £425,000

An exceptionally stylish contemporary first floor apartment set within Hensol Castle Residential Development. This modern and spacious apartment comprises of a large living dining room with floor to ceiling windows overlooking the golf course, a newly refurbished kitchen with Nef appliances, two double bedrooms each with its own ensuite, a third bedroom and an additional Cloakroom WC. Conveniently situated for access to M4 motorway.

LIVING ROOM

6.17m x 5.05m (20'3 x 16'7)

BEDROOM 2

3.56m x 3.07m (11'8 x 10'1)

**EN-SUITE** 

**KITCHEN** 

3.96m x 2.62m (13 x 8'7)

BEDROOM 3