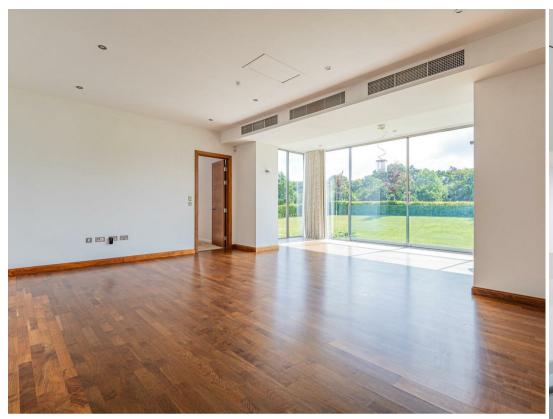

## **HENSOL CASTLE PARK**

HENSOL, CF72 8GH - £425,000

An exceptionally stylish contemporary first floor apartment set within Hensol Castle Residential Development. This modern and spacious apartment comprises of a large living dining room with floor to ceiling windows overlooking the golf course, a newly refurbished kitchen with Nef appliances, two double bedrooms each with its own ensuite, a third bedroom and an additional Cloakroom WC. Conveniently situated for access to M4 motorway.

LIVING ROOM

6.17m x 5.05m (20'3 x 16'7)

BEDROOM 2

3.56m x 3.07m (11'8 x 10'1)

**EN-SUITE** 

**KITCHEN** 

3.96m x 2.62m (13 x 8'7)

BEDROOM 3