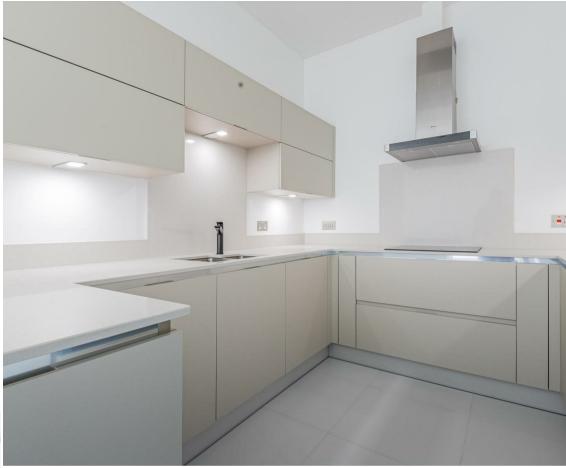

## **HENSOL CASTLE PARK**

HENSOL, CF72 8GH - £425,000

An exceptionally stylish contemporary first floor apartment set within Hensol Castle Residential Development. This modern and spacious apartment comprises of a large living dining room with floor to ceiling windows overlooking the golf course, a newly refurbished kitchen with Nef appliances, two double bedrooms each with its own ensuite, a third bedroom and an additional Cloakroom WC. Conveniently situated for access to M4 motorway.

LIVING ROOM

6.17m x 5.05m (20'3 x 16'7)

BEDROOM 2

3.56m x 3.07m (11'8 x 10'1)

**EN-SUITE** 

**KITCHEN** 

3.96m x 2.62m (13 x 8'7)

BEDROOM 3