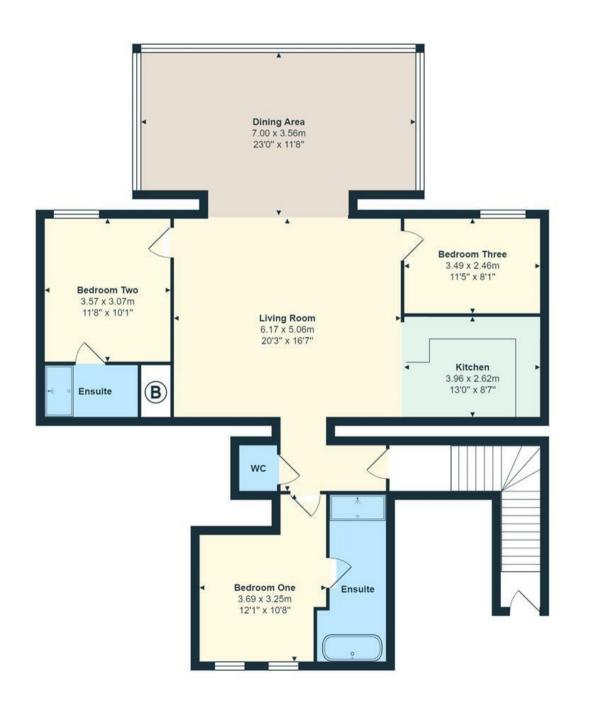

## PROPERTY SPECIALIST

Mrs Ruby Ledley

ruby@jeffreyross.co.uk 02920499680 Valuer

**HALLWAY** 

WC CLOAKROOM

BEDROOM 1

3.68m x 3.25m (12'1 x 10'8)

**EN-SUITE** 

LIVING ROOM

6.17m x 5.05m (20'3 x 16'7)

BEDROOM 2

3.56m x 3.07m (11'8 x 10'1)

**EN-SUITE** 

**KITCHEN** 

3.96m x 2.62m (13 x 8'7)

BEDROOM 3

3.48m x 2.46m (11'5 x 8'1)

**DINING AREA** 

7.01m x 3.56m (23 x 11'8)

Comments by Mrs Ruby Ledley