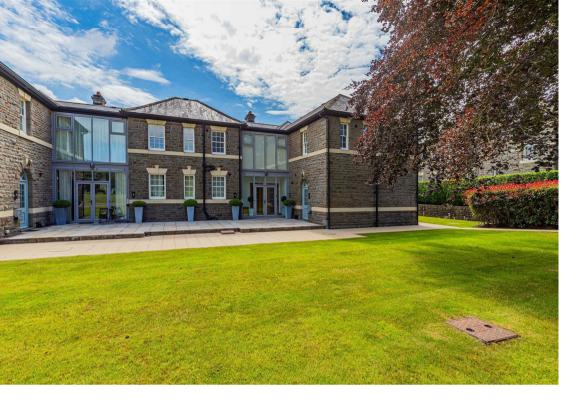

## **HENSOL CASTLE PARK**

HENSOL, CF72 8GH - £425,000

An exceptionally stylish contemporary first floor apartment set within Hensol Castle Residential Development. This modern and spacious apartment comprises of a large living dining room with floor to ceiling windows overlooking the golf course, a newly refurbished kitchen with Nef appliances, two double bedrooms each with its own ensuite, a third bedroom and an additional Cloakroom WC. Conveniently situated for access to M4 motorway.