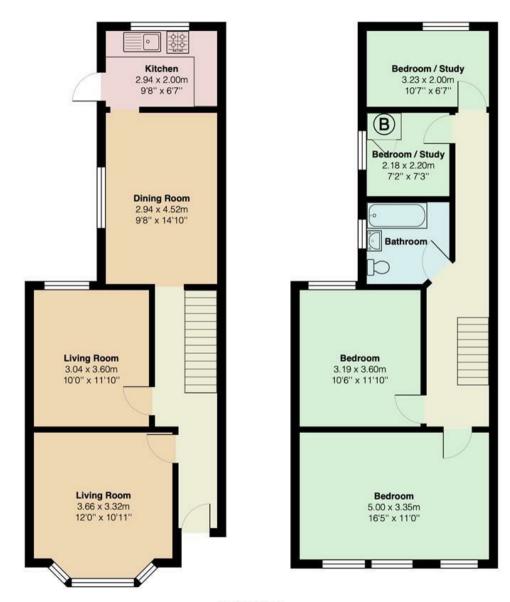

## PROPERTY SPECIALIST

Mr Gwyn Davies gwyn@jeffreyross.co.uk

Lettings Manager

Comments by Mr Gwyn Davies

Machen Place

Total Area: 112.2 m2 ... 1207 ft2