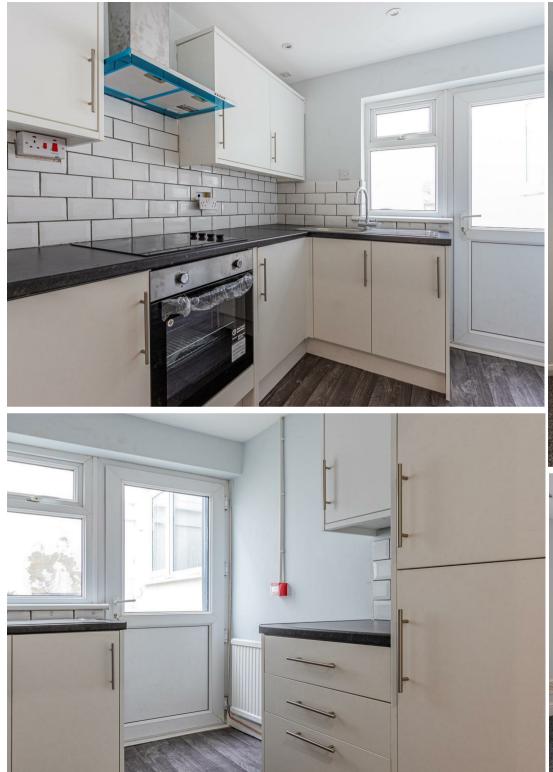

## COLDSTREAM TERRACE

, CF11 6LJ -  $\pounds$ 1,100 PCM

2 bedroom(s) 1 bathroom(s) 795.00 sq ft

Jeffrey Ross are delighted to market this newly refurbished ground floor apartment on the ever popular Coldstream Terrace in Riverside. Ideally located with the River Taff and Principality Stadium in full view on your doorstep and just minutes from the City Centre. This two bedroom apartment briefly comprises of large living room with bay fronted windows, two double bedrooms, stylish bathroom with large walk in shower, newly fitted kitchen with built in appliances with access to your low maintenance, private rear garden. The property benefits from Gas Central Heating and is offered UNFURNISHED.