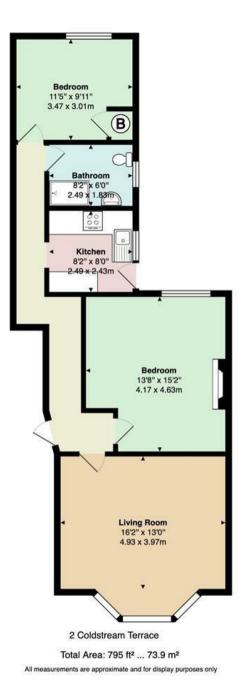

## COLDSTREAM TERRACE

, CF11 6LJ -  $\pounds$ 1,100 PCM

2 bedroom(s) 1 bathroom(s) 795.00 sq ft

Jeffrey Ross are delighted to market this newly refurbished ground floor apartment on the ever popular Coldstream Terrace in Riverside. Ideally located with the River Taff and Principality Stadium in full view on your doorstep and just minutes from the City Centre. This two bedroom apartment briefly comprises of large living room with bay fronted windows, two double bedrooms, stylish bathroom with large walk in shower, newly fitted kitchen with built in appliances with access to your low maintenance, private rear garden. The property benefits from Gas Central Heating and is offered UNFURNISHED.