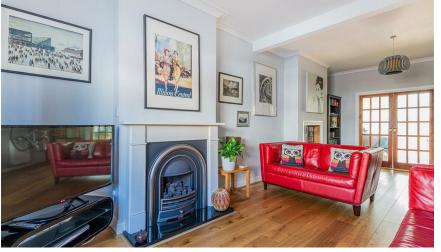

nd 3 bathrooms, providing ample space for comfortable living.

Situated in a highly sought after location, this property offers the best of both worlds - a peaceful residential area while being conveniently close to amenities and parks. This property benefits from excellent nearby schools.



3 bathroom(s) 1279.00 sq ft

#### **PORCH**

#### **HALLWAY**

W.C

0.71m x 1.73m (2'4 x 5'8)

# **UTILITY ROOM**

1.73m x 1.96m (5'8 x 6'5)

# LIVING ROOM

11'1 x 23'5

#### **KITCHEN**

4.57m x 5.31m (15 x 17'5)

## **DINING ROOM**

3.91m x 2.62m (12'10 x 8'7)

## LANDING

## **BATHROOM**

2.41m x 1.65m (7'11 x 5'5)

# **BEDROOM**

2.01m x 3.68m (6'7 x 12'1)

### BEDROOM 2

3.23m x 3.35m (10'7 x 11)

#### **ENSUITE**

1.73m x 1.70m (5'8 x 5'7)

#### BEDROOM 3

2.69m x 3.86m (8'10 x 12'8)

WARDROBE



















#### Halsbury Rd, Victoria Park, CRF Main Building: Total Interior Area 1279.69 sq ft

1st Floor

KITCHEN 15' x 17'5" 242 sq ft



White regions are excluded from total floor area in iGUIDE floor plans. All room dimensions and floor areas must be considered approximate and are subject to independent verification.