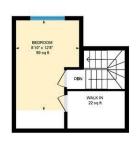

#### BEDROOM 3

2.69m x 3.86m (8'10 x 12'8)

WARDROBE

#### Halsbury Rd, Victoria Park, CRF Main Building: Total Interior Area 1279.69 sq ft

1st Floor

KITCHEN 15' x 17'5" 242 sq ft

White regions are excluded from total floor area in iGUIDE floor plans. All room dimensions and floor areas must be considered approximate and are subject to independent verification.