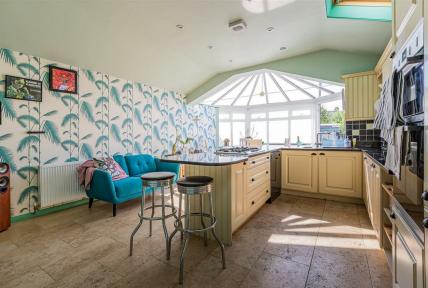

bathrooms, providing ample space for comfortable living.

Situated in a highly sought after location, this property offers the best of both worlds - a peaceful residential area while being conveniently close to amenities and parks. This property benefits from excellent nearby schools.



3 bathroom(s) 1279.00 sq ft

#### **PORCH**

#### **HALLWAY**

W.C

0.71m x 1.73m (2'4 x 5'8)

# **UTILITY ROOM**

1.73m x 1.96m (5'8 x 6'5)

# LIVING ROOM

11'1 x 23'5

#### **KITCHEN**

4.57m x 5.31m (15 x 17'5)

## **DINING ROOM**

3.91m x 2.62m (12'10 x 8'7)

## LANDING

## **BATHROOM**

2.41m x 1.65m (7'11 x 5'5)

# **BEDROOM**

2.01m x 3.68m (6'7 x 12'1)

### BEDROOM 2

3.23m x 3.35m (10'7 x 11)

#### **ENSUITE**

1.73m x 1.70m (5'8 x 5'7)

#### BEDROOM 3

2.69m x 3.86m (8'10 x 12'8)

WARDROBE



















#### Halsbury Rd, Victoria Park, CRF Main Building: Total Interior Area 1279.69 sq ft

1st Floor

KITCHEN 15' x 17'5" 242 sq ft



White regions are excluded from total floor area in iGUIDE floor plans. All room dimensions and floor areas must be considered approximate and are subject to independent verification.