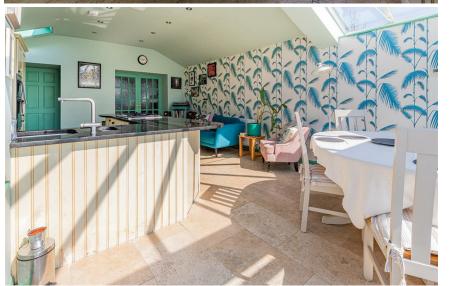

#### **KITCHEN**

4.57m x 5.31m (15 x 17'5)

## **DINING ROOM**

3.91m x 2.62m (12'10 x 8'7)