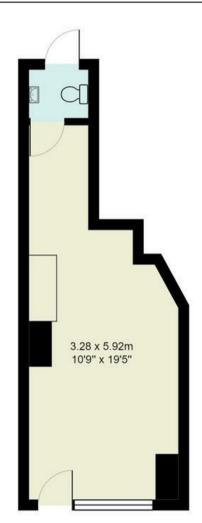

## **Clive Road, Canton**

 $\label{eq:total} \begin{array}{l} Total \ Area: \ 23.0 \ m^2 \ \dots \ 247 \ ft^2 \\ \\ \mbox{All measurements are approximate and for display purposes only} \end{array}$ 

www.jeffreyros.co.uk