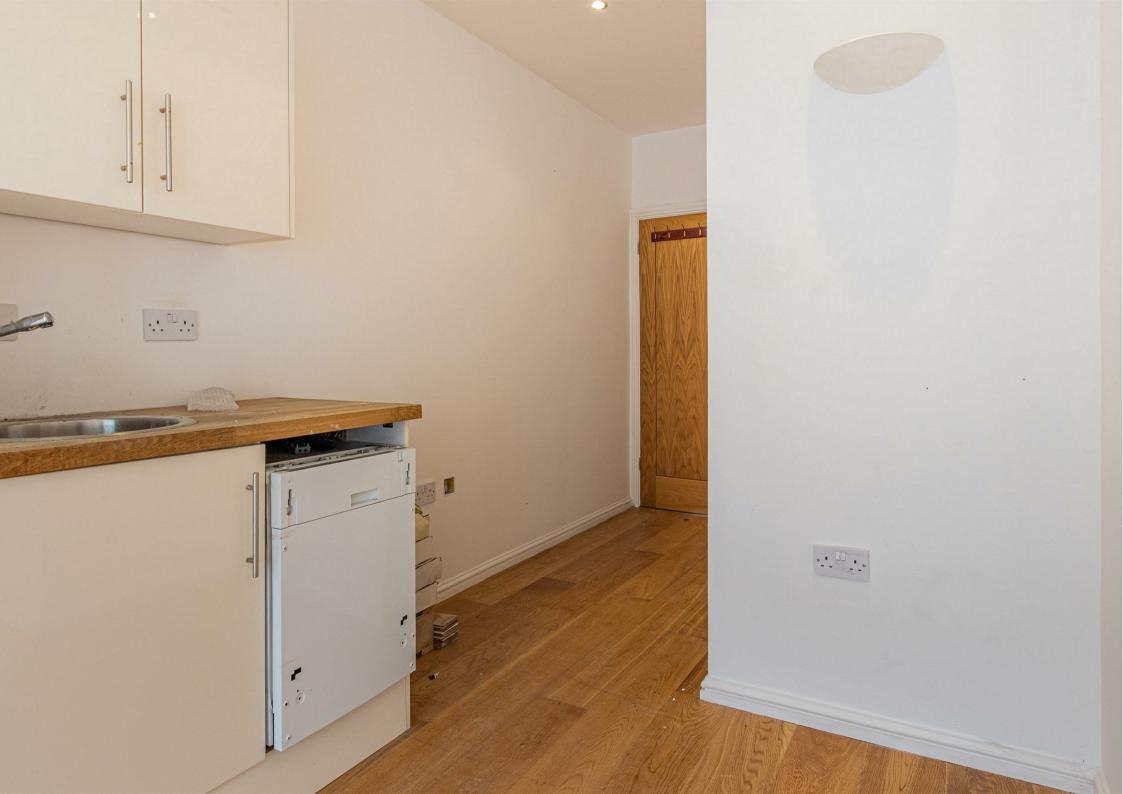

Shop measuremening roughly 250 square foot. Roller shutter doors to front, kitchen and W.C. Previous uses as a barbour shop, nail bar and florist.

Administration fees and charges are excluded. Further details can be provided by a member of our staff upon request.