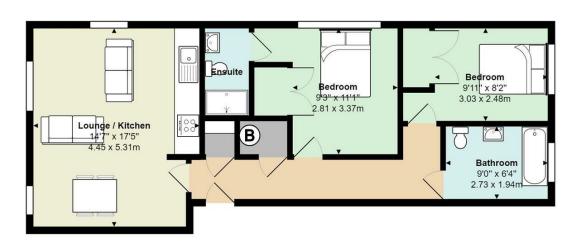

# **Gwynt Mansions, Pontcanna**

Total Area: 711 ft<sup>2</sup> ... 66.1 m<sup>2</sup> All measurements are approximate and for display purposes only