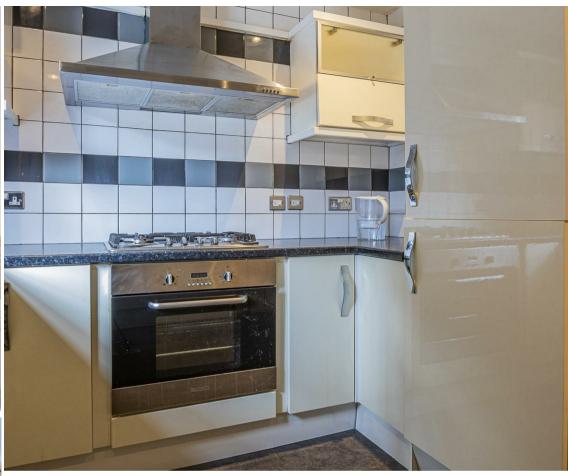

# CE10 1DN - £1 250 PCM

, CF10 1DN - £1,250 PCM

2 bedroom(s) 1 bathroom(s) 819.00 sq ft

Jeffrey Ross are pleased to market this ground floor, two bedroom apartment located in this popular mansion block in the heart of Cardiff city centre neighbouring the Principality Stadium, Cardiff Castle, wonderful parkland and all the city centre has to offer including Central Square and Cardiff railway station. This spacious apartment comprises an entrance hall, large lounge/dining room and two double bedrooms, all with wood parquet floors, there is a fitted kitchen and tiled bathroom. Gas central heating. The apartment is offered fully furnished.

#### ENTRANCE HALL

LOUNGE/DINING ROOM

**KITCHEN** 3.38m x 2.57m (11'1" x 8'5")

**BEDROOM 1** 2.95m x 4.22m (9'8 x 13'10)

**BEDROOM 2** 2.74m x 3.84m (9 x 12'7)

BATHROOM

2.57m x 2.57m (8'5 x 8'5)

**COUNCIL TAX BAND** 