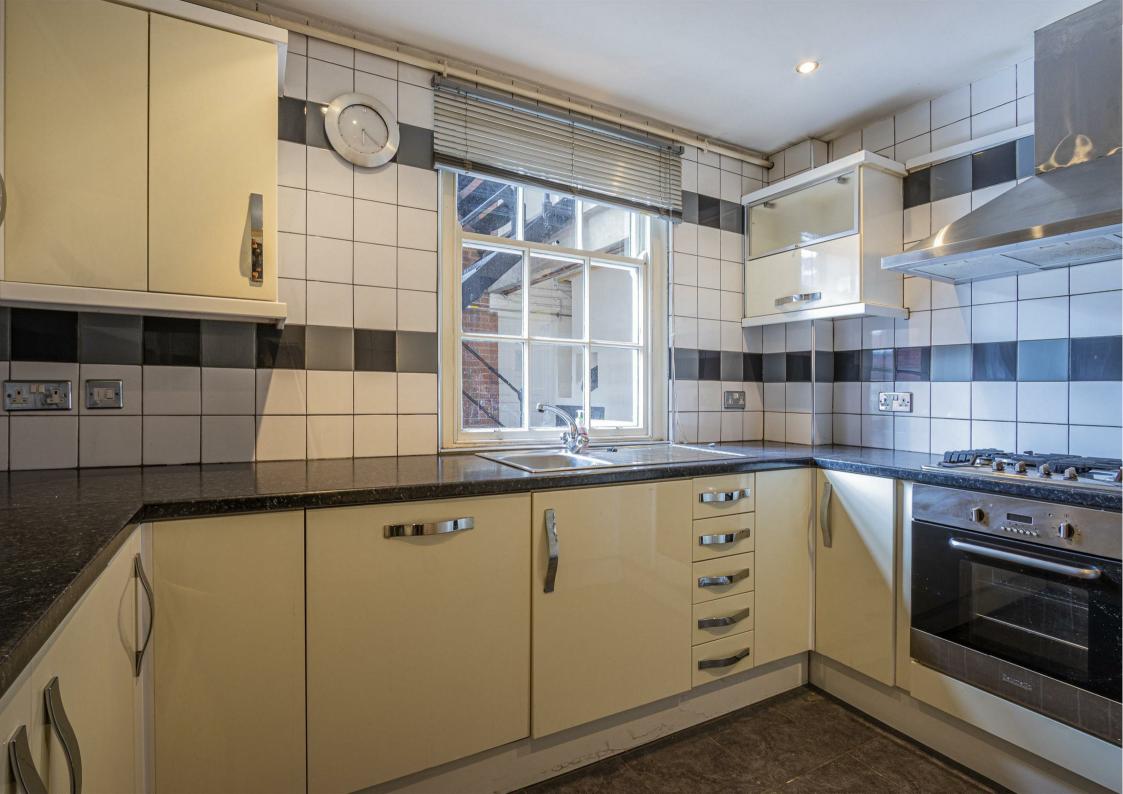

# CE10 1DN - £1 250 PCM

, CF10 1DN - £1,250 PCM

2 bedroom(s) 1 bathroom(s) 819.00 sq ft

Jeffrey Ross are pleased to market this ground floor, two bedroom apartment located in this popular mansion block in the heart of Cardiff city centre neighbouring the Principality Stadium, Cardiff Castle, wonderful parkland and all the city centre has to offer including Central Square and Cardiff railway station. This spacious apartment comprises an entrance hall, large lounge/dining room and two double bedrooms, all with wood parquet floors, there is a fitted kitchen and tiled bathroom. Gas central heating. The apartment is offered fully furnished.

#### ENTRANCE HALL

LOUNGE/DINING ROOM

**KITCHEN** 3.38m x 2.57m (11'1" x 8'5")

**BEDROOM 1** 2.95m x 4.22m (9'8 x 13'10)

**BEDROOM 2** 2.74m x 3.84m (9 x 12'7)

BATHROOM

2.57m x 2.57m (8'5 x 8'5)

**COUNCIL TAX BAND** 