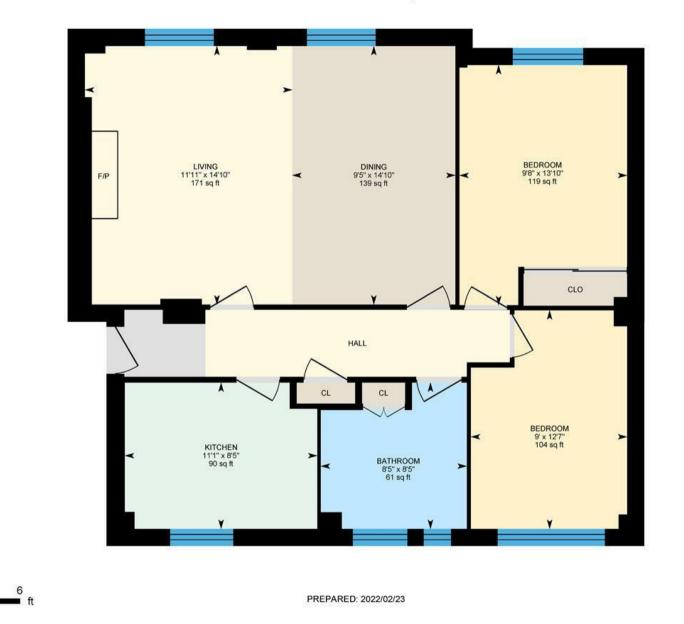

#### ENTRANCE HALL

LOUNGE/DINING ROOM

**KITCHEN** 3.38m x 2.57m (11'1" x 8'5")

**BEDROOM 1** 2.95m x 4.22m (9'8 x 13'10)

**BEDROOM 2** 2.74m x 3.84m (9 x 12'7)

BATHROOM

2.57m x 2.57m (8'5 x 8'5)

**COUNCIL TAX BAND** 

### Raglan House-1 Westgate Street, Cardiff, CRF

Total Interior Area 819.78 sq ft

White regions are excluded from total floor area in iGUIDE floor plans. All room dimensions and floor areas must be considered approximate and are subject to independent verification.