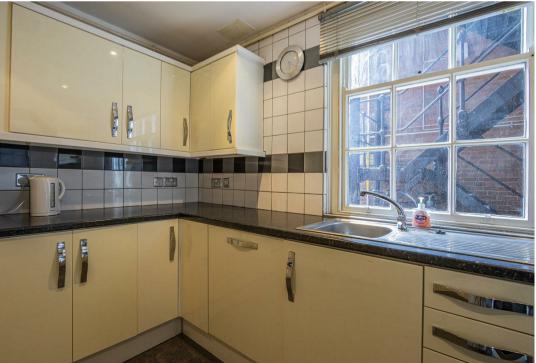

# CE10 1DN - £1 250 PCM

, CF10 1DN - £1,250 PCM

2 bedroom(s) 1 bathroom(s) 819.00 sq ft

Jeffrey Ross are pleased to market this ground floor, two bedroom apartment located in this popular mansion block in the heart of Cardiff city centre neighbouring the Principality Stadium, Cardiff Castle, wonderful parkland and all the city centre has to offer including Central Square and Cardiff railway station. This spacious apartment comprises an entrance hall, large lounge/dining room and two double bedrooms, all with wood parquet floors, there is a fitted kitchen and tiled bathroom. Gas central heating. The apartment is offered fully furnished.

#### ENTRANCE HALL

LOUNGE/DINING ROOM

**KITCHEN** 3.38m x 2.57m (11'1" x 8'5")

**BEDROOM 1** 2.95m x 4.22m (9'8 x 13'10)

**BEDROOM 2** 2.74m x 3.84m (9 x 12'7)

BATHROOM

2.57m x 2.57m (8'5 x 8'5)

**COUNCIL TAX BAND** 