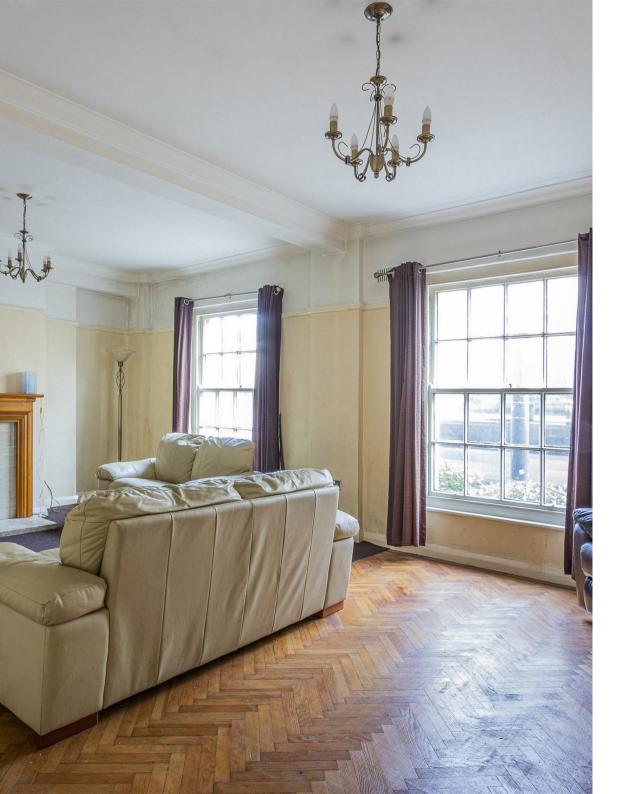

# CE10 1DN - £1 250 PCM

, CF10 1DN - £1,250 PCM

2 bedroom(s) 1 bathroom(s) 819.00 sq ft

Jeffrey Ross are pleased to market this ground floor, two bedroom apartment located in this popular mansion block in the heart of Cardiff city centre neighbouring the Principality Stadium, Cardiff Castle, wonderful parkland and all the city centre has to offer including Central Square and Cardiff railway station. This spacious apartment comprises an entrance hall, large lounge/dining room and two double bedrooms, all with wood parquet floors, there is a fitted kitchen and tiled bathroom. Gas central heating. The apartment is offered fully furnished.

#### ENTRANCE HALL

LOUNGE/DINING ROOM

**KITCHEN** 3.38m x 2.57m (11'1" x 8'5")

**BEDROOM 1** 2.95m x 4.22m (9'8 x 13'10)

**BEDROOM 2** 2.74m x 3.84m (9 x 12'7)

BATHROOM

2.57m x 2.57m (8'5 x 8'5)

**COUNCIL TAX BAND** 