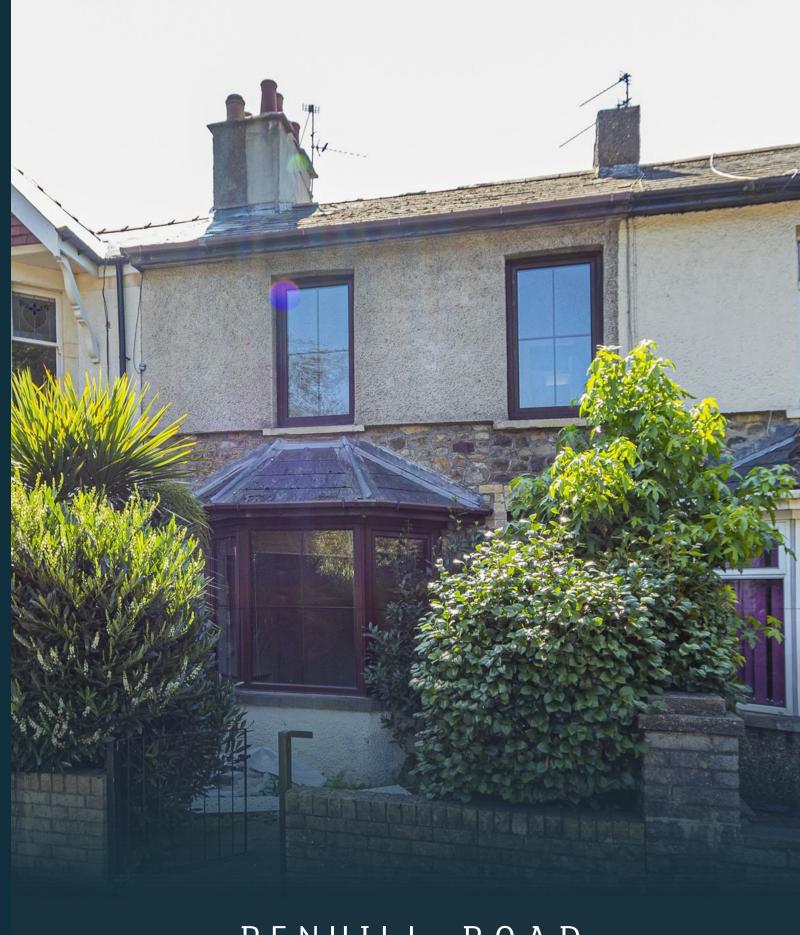

## PENHILL ROAD

## PONTCANNA, CF11 9PQ - £1,650 PCM PCM

3 bedroom(s) 1 bathroom(s) 1160.00 sq ft

JeffreyRoss are delighted to market this newly refurbished three bedroom terraced house on Penhill Road in Pontcanna. The property is located directly opposite Pontcanna Fields and the ground floor comprises of entrance hallway, living room at the front of the property with bay fronted windows, separate dinning room, separate kitchen with a large breakfast room/ sun room attached further leading to a downstairs W/C and french door access to a low maintenance south facing rear garden. The first floor further comprises of two large double bedrooms, both with build in wardrobes/storage, family bathroom with bath and shower and a single bedroom/study to the rear. The property is available unfurnished.