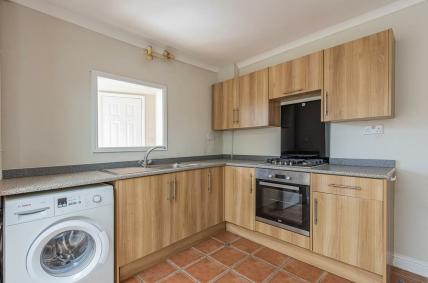

## PONTCANNA, CF11 9PQ - £1,650 PCM PCM

3 bedroom(s) 1 bathroom(s) 1160.00 sq ft

JeffreyRoss are delighted to market this newly refurbished three bedroom terraced house on Penhill Road in Pontcanna. The property is located directly opposite Pontcanna Fields and the ground floor comprises of entrance hallway, living room at the front of the property with bay fronted windows, separate dinning room, separate kitchen with a large breakfast room/ sun room attached further leading to a downstairs W/C and french door access to a low maintenance south facing rear garden. The first floor further comprises of two large double bedrooms, both with build in wardrobes/storage, family bathroom with bath and shower and a single bedroom/study to the rear. The property is available unfurnished.