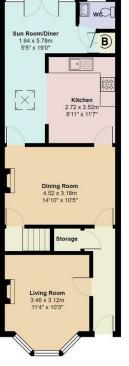

## PONTCANNA, CF11 9PQ - £1,650 PCM PCM

3 bedroom(s) 1 bathroom(s) 1160.00 sq ft

JeffreyRoss are delighted to market this newly refurbished three bedroom terraced house on Penhill Road in Pontcanna. The property is located directly opposite Pontcanna Fields and the ground floor comprises of entrance hallway, living room at the front of the property with bay fronted windows, separate dinning room, separate kitchen with a large breakfast room/ sun room attached further leading to a downstairs W/C and french door access to a low maintenance south facing rear garden. The first floor further comprises of two large double bedrooms, both with build in wardrobes/storage, family bathroom with bath and shower and a single bedroom/study to the rear. The property is available unfurnished.

PROPERTY SPECIALIST Mr Gwyn Davies

gwyn@jeffreyross.co.uk

Lettings Manager

Penhill Road Total Area: 107.7 m<sup>2</sup> ... 1160 ft<sup>2</sup>