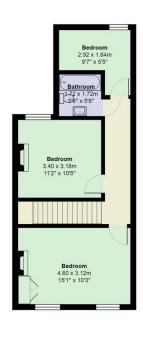

## PONTCANNA, CF11 9PQ - £1,650 PCM PCM

3 bedroom(s) 1 bathroom(s) 1160.00 sq ft

JeffreyRoss are delighted to market this newly refurbished three bedroom terraced house on Penhill Road in Pontcanna. The property is located directly opposite Pontcanna Fields and the ground floor comprises of entrance hallway, living room at the front of the property with bay fronted windows, separate dinning room, separate kitchen with a large breakfast room/ sun room attached further leading to a downstairs W/C and french door access to a low maintenance south facing rear garden. The first floor further comprises of two large double bedrooms, both with build in wardrobes/storage, family bathroom with bath and shower and a single bedroom/study to the rear. The property is available unfurnished.

PROPERTY SPECIALIST Mr Gwyn Davies

gwyn@jeffreyross.co.uk

Lettings Manager

Penhill Road Total Area: 107.7 m<sup>2</sup> ... 1160 ft<sup>2</sup>