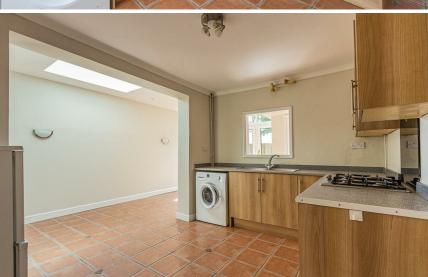

## PONTCANNA, CF11 9PQ - £1,650 PCM PCM

3 bedroom(s) 1 bathroom(s) 1160.00 sq ft

JeffreyRoss are delighted to market this newly refurbished three bedroom terraced house on Penhill Road in Pontcanna. The property is located directly opposite Pontcanna Fields and the ground floor comprises of entrance hallway, living room at the front of the property with bay fronted windows, separate dinning room, separate kitchen with a large breakfast room/ sun room attached further leading to a downstairs W/C and french door access to a low maintenance south facing rear garden. The first floor further comprises of two large double bedrooms, both with build in wardrobes/storage, family bathroom with bath and shower and a single bedroom/study to the rear. The property is available unfurnished.