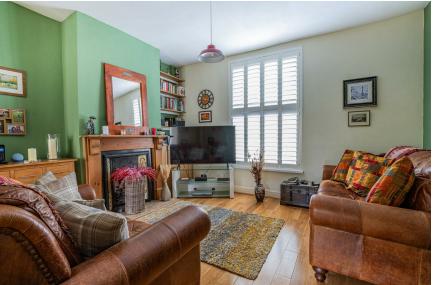

### **LIVING ROOM**

4.13m x 3.81m (13'6" x 12'5")

### **DINING ROOM**

3.67m x 3.39m (12'0" x 11'1")

3.41m x 2.41m (11'2" x 7'10")