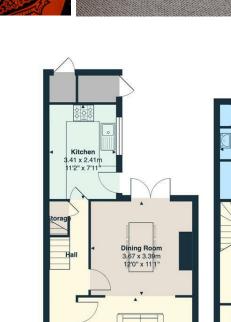

### **DINING ROOM**

3.67m x 3.39m (12'0" x 11'1")

3.41m x 2.41m (11'2" x 7'10")