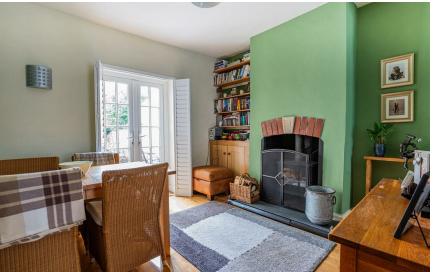

### **DINING ROOM**

3.67m x 3.39m (12'0" x 11'1")

3.41m x 2.41m (11'2" x 7'10")

# **ADDITIONAL INFORMATION**

Fully double glazed Modern fitted kitchen and bathroom Outside storage Feature log burner Rental potential of £1,400 pcm

Living Room 4.13 x 3.81m