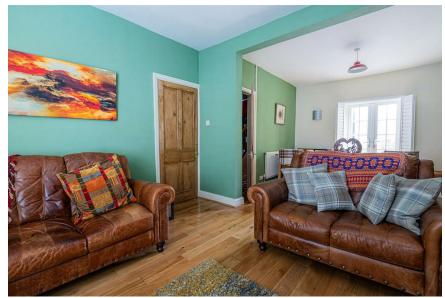

### **DINING ROOM**

3.67m x 3.39m (12'0" x 11'1")

3.41m x 2.41m (11'2" x 7'10")