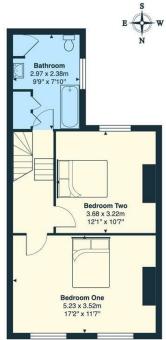

### TO THE FIRST FLOOR

### **BEDROOM ONE**

5.23m x 3.52m (17'1" x 11'6")

# **BEDROOM TWO**

3.68m x 3.22m (12'0" x 10'6")

2.97m x 2.38m (9'8" x 7'9")

Immaculate South facing garden which is a great size for the area and patio. Access to two storage sheds.