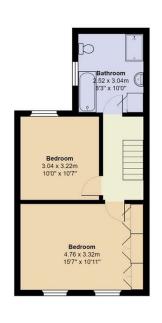

## PONTCANNA, CF11 9JZ - £1,500 PCM PCM

Located just a stones throw from the cafés, boutiques, restaurants and watering holes that Pontcanna has to offer, is this newly renovated three bedroom mid terraced property. The immaculate accommodation comprises briefly of a bay fronted lounge through diner, large kitchen/breakfast room leading on to a south facing enclosed garden. The first floor further benefits from two double bedrooms and stylish family bathroom with free standing bath and separate shower, the hallway then leads to the second floor where there is a generously sized third bedroom conversion in the attic. This property is perfect for a small family or professional couple/sharers. Residential parking available.

## PROPERTY SPECIALIST

Miss Lauren King

lauren.king@jeffreyross.co.uk 02920499680

Lettings Negotiator

Mortimer Road Total Area: 113.1 m² ... 1218 ft²