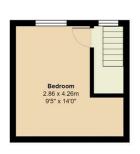

## PONTCANNA, CF11 9JZ - £1,500 PCM PCM

Located just a stones throw from the cafés, boutiques, restaurants and watering holes that Pontcanna has to offer, is this newly renovated three bedroom mid terraced property. The immaculate accommodation comprises briefly of a bay fronted lounge through diner, large kitchen/breakfast room leading on to a south facing enclosed garden. The first floor further benefits from two double bedrooms and stylish family bathroom with free standing bath and separate shower, the hallway then leads to the second floor where there is a generously sized third bedroom conversion in the attic. This property is perfect for a small family or professional couple/sharers. Residential parking available.

## PROPERTY SPECIALIST

Miss Lauren King

lauren.king@jeffreyross.co.uk 02920499680

Lettings Negotiator

Mortimer Road Total Area: 113.1 m² ... 1218 ft²