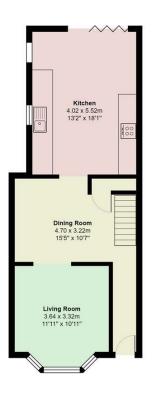

## PONTCANNA, CF11 9JZ - £1,500 PCM PCM

Located just a stones throw from the cafés, boutiques, restaurants and watering holes that Pontcanna has to offer, is this newly renovated three bedroom mid terraced property. The immaculate accommodation comprises briefly of a bay fronted lounge through diner, large kitchen/breakfast room leading on to a south facing enclosed garden. The first floor further benefits from two double bedrooms and stylish family bathroom with free standing bath and separate shower, the hallway then leads to the second floor where there is a generously sized third bedroom conversion in the attic. This property is perfect for a small family or professional couple/sharers. Residential parking available.

## PROPERTY SPECIALIST

Miss Lauren King

lauren.king@jeffreyross.co.uk 02920499680

Lettings Negotiator

Mortimer Road Total Area: 113.1 m² ... 1218 ft²