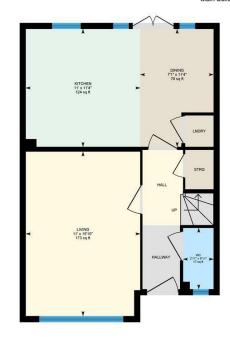

## Burges CI, Radyr, CRF

Main Building: Total Interior Area 960.28 sq ft

Energy Efficiency Rating

Very energy efficient - lower running costs

В

Not energy efficient - higher running costs

**England & Wales** 