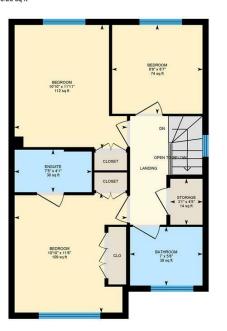

## Burges CI, Radyr, CRF

Main Building: Total Interior Area 960.28 sq ft

Energy Efficiency Rating

Very energy efficient - lower running costs

В

Not energy efficient - higher running costs

**England & Wales** 