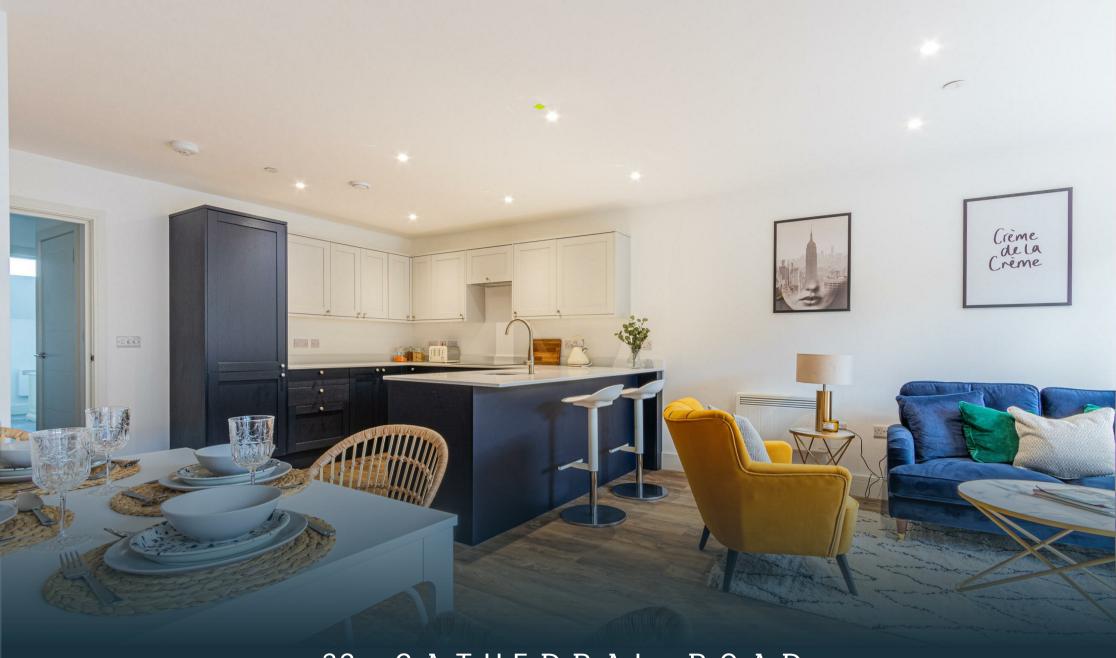

## 32 CATHEDRAL ROAD

RIVERSIDE, CF11 9FS - £475,000

3 bedroom(s) 2 bathroom(s) 1162.00 sq ft

JeffreyRoss are proud to bring to the market PHASE TWO of the Sophia Mews Development, located on Just off Cathedral Road and adjacent to Sophia sports centre and Glamorgan Cricket ground. Sophia Mews offers a select number of contemporary townhouses with sizable inset balconies and under croft parking. The developer has used sympathetic materials such as natural stone cladding to compliment the modern design, which allows the building to bed in to this well established location. The accommodation briefly comprises entrance hall, open plan lounge/dining room with kitchen chosen by Liz Rose interiors, covered inset balcony perfect for all year round use, three double bedrooms, stylish family bathroom and ensuite shower room to master. The Townhouses will be ready for occupation towards the end of the summer.

#### **GROUND FLOOR ENTRANCE**

**HALLWAY** 

4.52m x 1.93m (14'9" x 6'3")

FIRST FLOOR

**KITCHEN / LIVING / DINING** 

5.03m x 7.21 (16'6" x 23'7")

**TERRACE** 

1.95m x 1.36m (6'4" x 4'5")

2.87m x 3.14m (9'4" x 10'3")

**BEDROOM ONE** 

4.12 x 3.40m (13'6" x 11'1")

**EN-SUITE** 

1.52m x 2.16m (4'11" x 7'1")

**TERRACE** 

1.74m x 1.42m (5'8" x 4'7")

TENURE