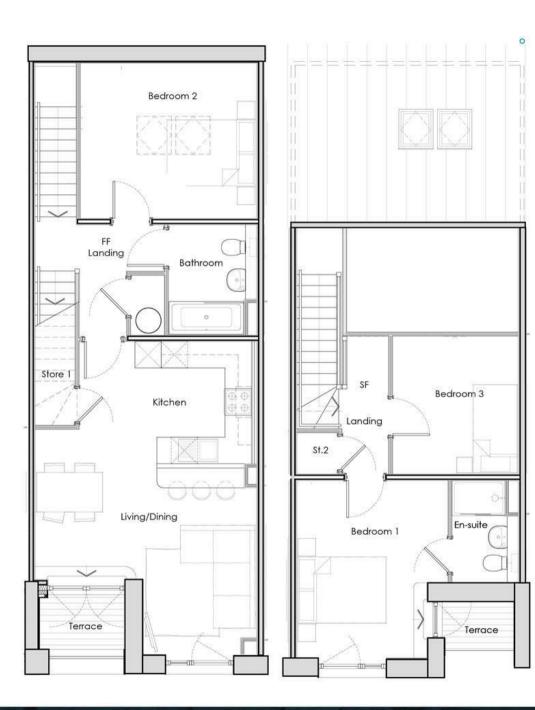

#### **GROUND FLOOR ENTRANCE**

**HALLWAY** 

4.52m x 1.93m (14'9" x 6'3")

FIRST FLOOR

**KITCHEN / LIVING / DINING** 

5.03m x 7.21 (16'6" x 23'7")

**TERRACE** 

1.95m x 1.36m (6'4" x 4'5")

**STORAGE** 

1.04m x 2.01m (3'4" x 6'7")

**BATHROOM** 

2.01m x 2.46m (6'7" x 8'0")

BEDROOM THREE

3.51m x 3.98m (11'6" x 13'0")

**SECOND FLOOR** 

**BEDROOM TWO** 

2.87m x 3.14m (9'4" x 10'3")

**BEDROOM ONE** 

4.12 x 3.40m (13'6" x 11'1")

**EN-SUITE** 

1.52m x 2.16m (4'11" x 7'1")

**TERRACE** 

1.74m x 1.42m (5'8" x 4'7")

TENURE

### NO.9 &11

ENTRANCE - 4.52M x 1.93M

KITCHEN / LIVING /

DINING - 5.03M x 7.21M

BATHROOM - 2.01M x 2.46M

TERRACE - 1.95M x 1.36M

BEDROOM TWO - 3.51M x 3.98M

BEDROOM ONE - 4.12M x 3.40M

ENSUITE - 1.52M x 2.16M

BEDROOM THREE - 2.87M x 3.14M

TERRACE - 1.74M x 1.42M

SIZE - 108 M2 / 1,162 SQFT