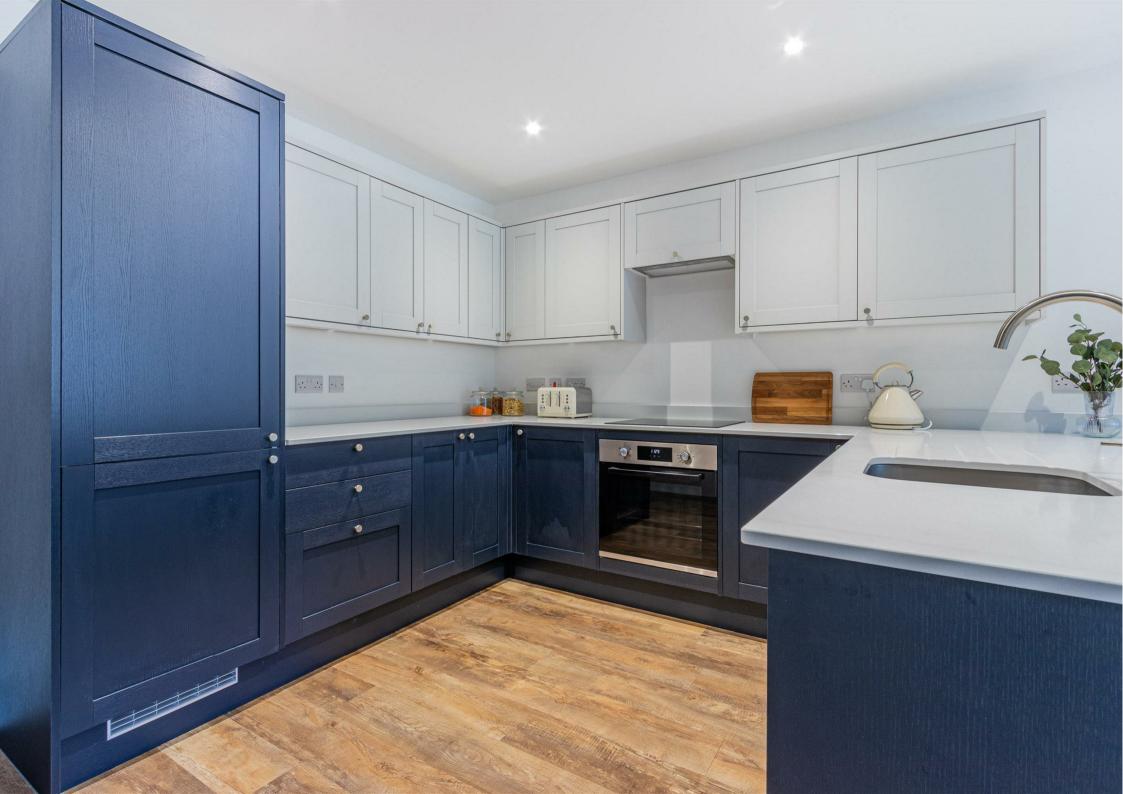

## 32 CATHEDRAL ROAD

RIVERSIDE, CF11 9FS - £475,000

3 bedroom(s) 2 bathroom(s) 1162.00 sq ft

JeffreyRoss are proud to bring to the market PHASE TWO of the Sophia Mews Development, located on Just off Cathedral Road and adjacent to Sophia sports centre and Glamorgan Cricket ground. Sophia Mews offers a select number of contemporary townhouses with sizable inset balconies and under croft parking. The developer has used sympathetic materials such as natural stone cladding to compliment the modern design, which allows the building to bed in to this well established location. The accommodation briefly comprises entrance hall, open plan lounge/dining room with kitchen chosen by Liz Rose interiors, covered inset balcony perfect for all year round use, three double bedrooms, stylish family bathroom and ensuite shower room to master. The Townhouses will be ready for occupation towards the end of the summer.

#### **GROUND FLOOR ENTRANCE**

**HALLWAY** 

4.52m x 1.93m (14'9" x 6'3")

FIRST FLOOR

**KITCHEN / LIVING / DINING** 

5.03m x 7.21 (16'6" x 23'7")

**TERRACE** 

1.95m x 1.36m (6'4" x 4'5")