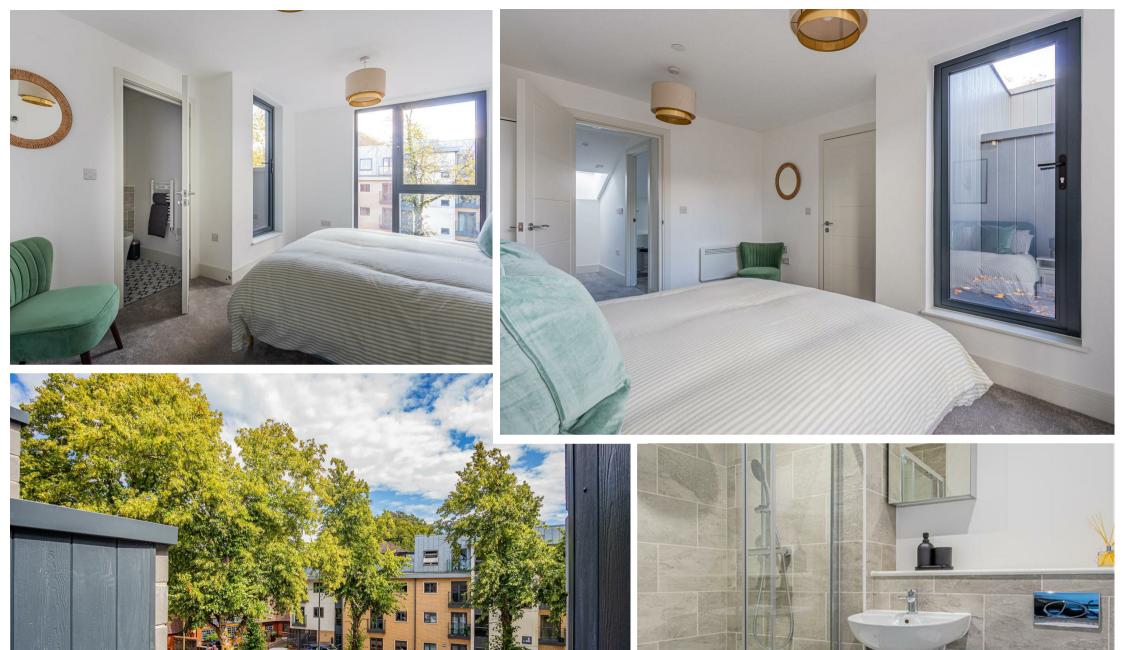

## 32 CATHEDRAL ROAD

RIVERSIDE, CF11 9FS - £475,000

3 bedroom(s) 2 bathroom(s) 1162.00 sq ft

JeffreyRoss are proud to bring to the market PHASE TWO of the Sophia Mews Development, located on Just off Cathedral Road and adjacent to Sophia sports centre and Glamorgan Cricket ground. Sophia Mews offers a select number of contemporary townhouses with sizable inset balconies and under croft parking. The developer has used sympathetic materials such as natural stone cladding to compliment the modern design, which allows the building to bed in to this well established location. The accommodation briefly comprises entrance hall, open plan lounge/dining room with kitchen chosen by Liz Rose interiors, covered inset balcony perfect for all year round use, three double bedrooms, stylish family bathroom and ensuite shower room to master. The Townhouses will be ready for occupation towards the end of the summer.

#### **GROUND FLOOR ENTRANCE**

**HALLWAY** 

4.52m x 1.93m (14'9" x 6'3")

FIRST FLOOR

**KITCHEN / LIVING / DINING** 

5.03m x 7.21 (16'6" x 23'7")

**TERRACE** 

1.95m x 1.36m (6'4" x 4'5")

**STORAGE** 

1.04m x 2.01m (3'4" x 6'7")

**BATHROOM** 

2.01m x 2.46m (6'7" x 8'0")

BEDROOM THREE

3.51m x 3.98m (11'6" x 13'0")

**SECOND FLOOR** 

**BEDROOM TWO** 

2.87m x 3.14m (9'4" x 10'3")

**BEDROOM ONE** 

4.12 x 3.40m (13'6" x 11'1")

**EN-SUITE** 

1.52m x 2.16m (4'11" x 7'1")

**TERRACE** 

1.74m x 1.42m (5'8" x 4'7")

TENURE