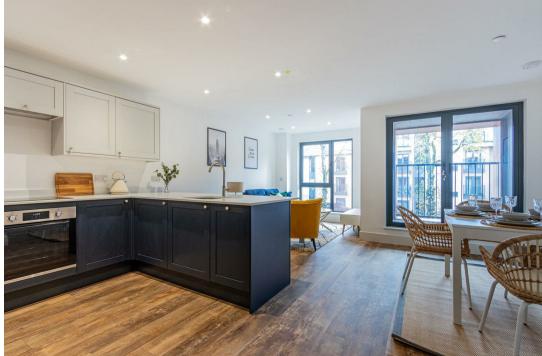

## 32 CATHEDRAL ROAD

RIVERSIDE, CF11 9FS - £475,000

3 bedroom(s) 2 bathroom(s) 1162.00 sq ft

JeffreyRoss are proud to bring to the market PHASE TWO of the Sophia Mews Development, located on Just off Cathedral Road and adjacent to Sophia sports centre and Glamorgan Cricket ground. Sophia Mews offers a select number of contemporary townhouses with sizable inset balconies and under croft parking. The developer has used sympathetic materials such as natural stone cladding to compliment the modern design, which allows the building to bed in to this well established location. The accommodation briefly comprises entrance hall, open plan lounge/dining room with kitchen chosen by Liz Rose interiors, covered inset balcony perfect for all year round use, three double bedrooms, stylish family bathroom and ensuite shower room to master. The Townhouses will be ready for occupation towards the end of the summer.