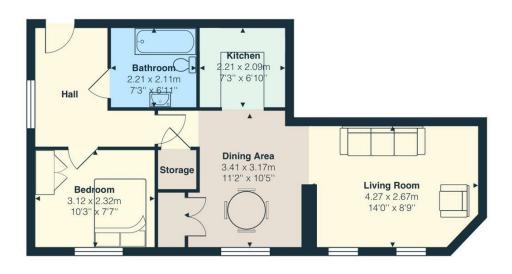

## 30 FAIRWATER ROAD

LLANDAFF, CF5 2LE - £900 PCM PCM

Jeffrey Ross are please to offer to the market this one bedroom first floor apartment located in the Silverton Development. The property briefly comprises a private entrance door leading into private hallway, one bedroom, a family bathroom, airing cupboard, an open plan living dining area and a kitchen. The property also benefits from one allocated parking space. Ideal for a single person.