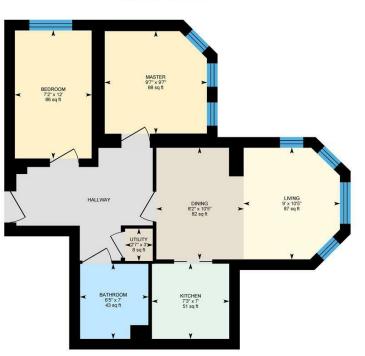

rd, an open plan living dining area and a kitchen. The property also benefits from one allocated parking space. Ideal for a

Council Tax Band D EPC Rating E

A holding fee of one weeks' rent will be payable to secure the dwelling. This will be deducted from the final balance payable upon moving into the dwelling, subject to a successful application. Jeffrey Ross Limited reserves the right to retain this payment should the applicant have provided false or misleading information at the time of applying for the dwelling or failed to take reasonable steps to enter into the Standard Occupation Contract.



## PROPERTY SPECIALIST

Ms Cody Byrne

cody@jeffreyross.co.uk

Property Management Co-ordinator

















## 4 Silvertone, 30 Fairwater Rd, Llandaff

Total Interior Area 586.51 sq ft