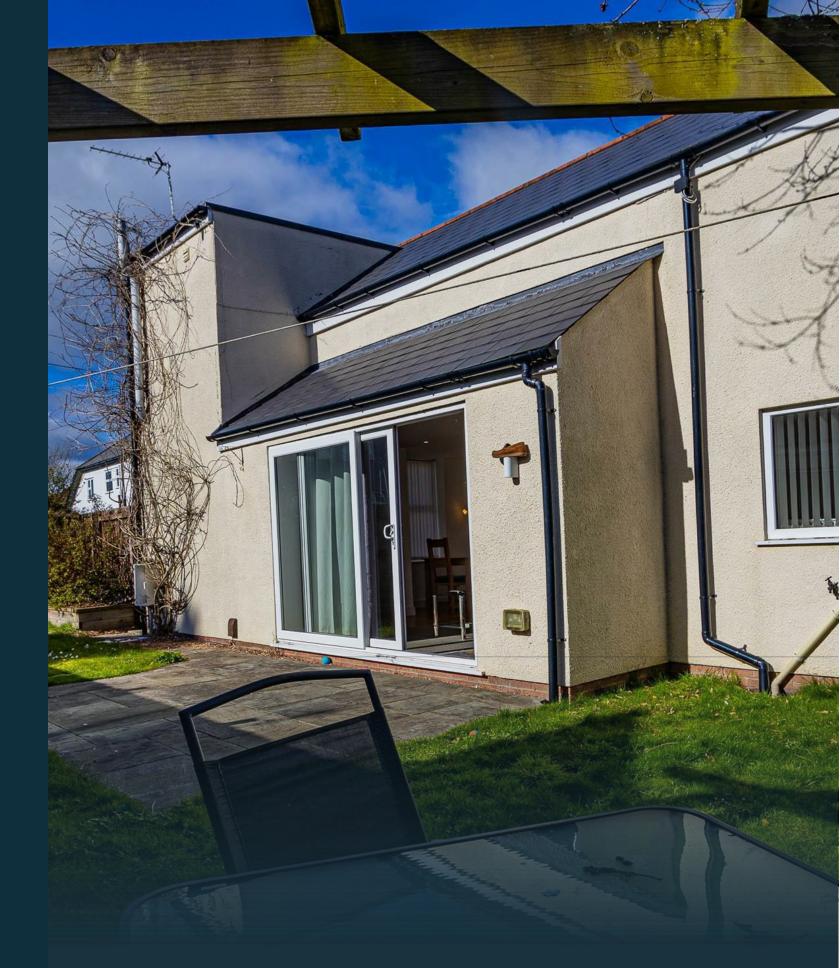

#### OUTSIDE

To the front is a front garden with driveway parking laid with flint chippings. A generous rear garden with paved patio's, one with a wooden pergola and an area laid to lawn with wooden fenced boundaries.