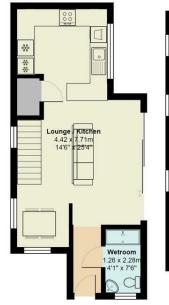

## Llantrisant Road, Llandaff

Total Area: 69.5 m<sup>2</sup> ... 748 ft<sup>2</sup> All measurements are approximate and for display purposes only