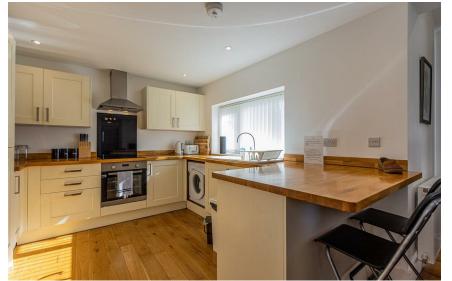

#### WET ROOM

LOUNGE/KITCHEN 7.72m x 4.42m (25'4" x 14'6")

LANDING

BEDROOM 5.31m x 3.18m (17'5" x 10'5")