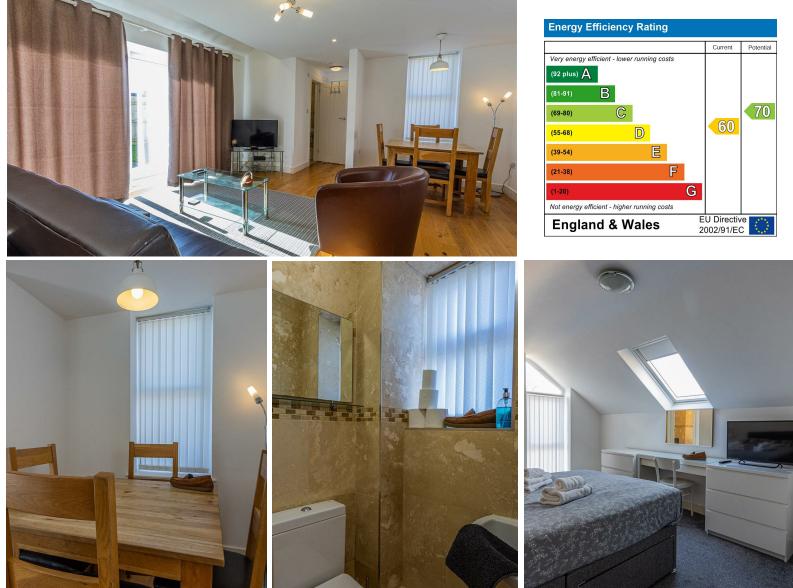

ing for a peaceful retreat or a place to call home, this property provides the perfect balance of comfort and style.



#### **ENTRANCE HALLWAY**

#### WET ROOM

LOUNGE/KITCHEN 7.72m x 4.42m (25'4" x 14'6")

LANDING

BEDROOM 5.31m x 3.18m (17'5" x 10'5")

#### **ENSUITE BATHROOM** 2.13m x 2.01m (7' x 6'7")

BEDROOM 3.18m x 2.36m (10'5" x 7'9")

#### OUTSIDE

To the front is a front garden with driveway parking laid with flint chippings. A generous rear garden with paved patio's, one with a wooden pergola and an area laid to lawn with wooden fenced boundaries.

EPC Rated D

COUNCIL TAX

Band B

#### TENURE

We have been advised by our seller client that the property is Freehold, your legal representative should confirm this.

#### PARKING

The property comes with off road parking.













## Llantrisant Road, Llandaff



Total Area: 69.5 m<sup>2</sup> ... 748 ft<sup>2</sup> All measurements are approximate and for display purposes only