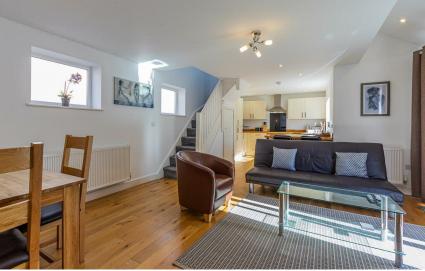

#### WET ROOM

LOUNGE/KITCHEN 7.72m x 4.42m (25'4" x 14'6")

LANDING

BEDROOM 5.31m x 3.18m (17'5" x 10'5")