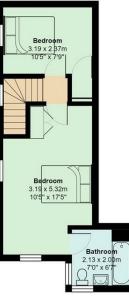

#### WET ROOM

LOUNGE/KITCHEN 7.72m x 4.42m (25'4" x 14'6")

LANDING

BEDROOM 5.31m x 3.18m (17'5" x 10'5")

#### **ENSUITE BATHROOM** 2.13m x 2.01m (7' x 6'7")

BEDROOM 3.18m x 2.36m (10'5" x 7'9")