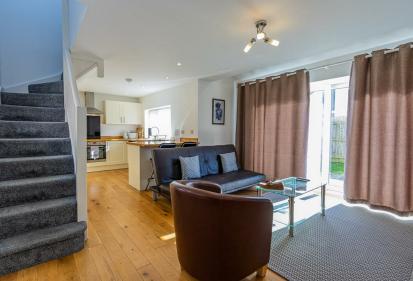

#### WET ROOM

LOUNGE/KITCHEN 7.72m x 4.42m (25'4" x 14'6")

LANDING

BEDROOM 5.31m x 3.18m (17'5" x 10'5")