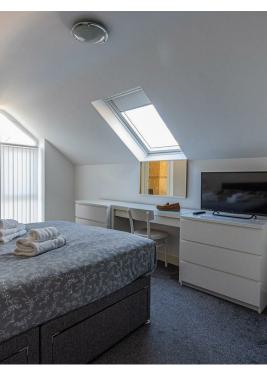

### **BEDROOM**

5.31m x 3.18m (17'5" x 10'5")

# **BEDROOM**

3.18m x 2.36m (10'5" x 7'9")