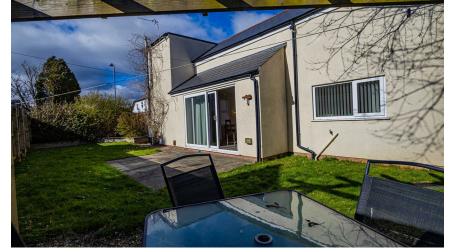

#### OUTSIDE

To the front is a front garden with driveway parking laid with flint chippings. A generous rear garden with paved patio's, one with a wooden pergola and an area laid to lawn with wooden fenced boundaries.