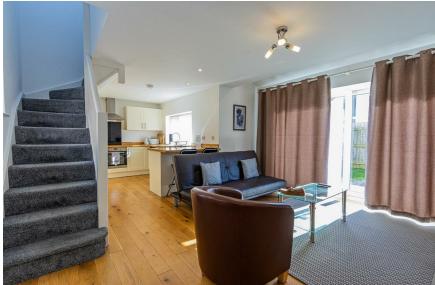

#### **ENTRANCE HALLWAY**

**WET ROOM** 

LOUNGE/KITCHEN 7.72m x 4.42m (25'4" x 14'6")