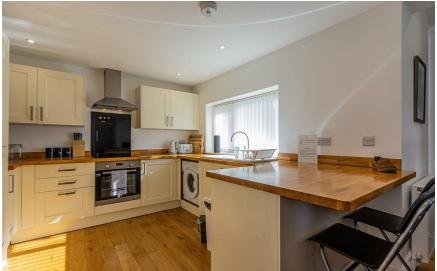

#### **ENTRANCE HALLWAY**

**WET ROOM** 

LOUNGE/KITCHEN 7.72m x 4.42m (25'4" x 14'6")