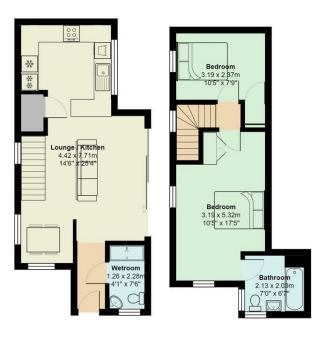

# Llantrisant Road, Llandaff

Total Area: 69.5 m<sup>2</sup> ... 748 ft<sup>2</sup>
All measurements are approximate and for display purposes only