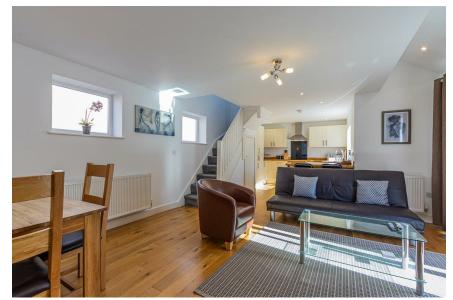

#### **ENTRANCE HALLWAY**

**WET ROOM** 

LOUNGE/KITCHEN 7.72m x 4.42m (25'4" x 14'6")