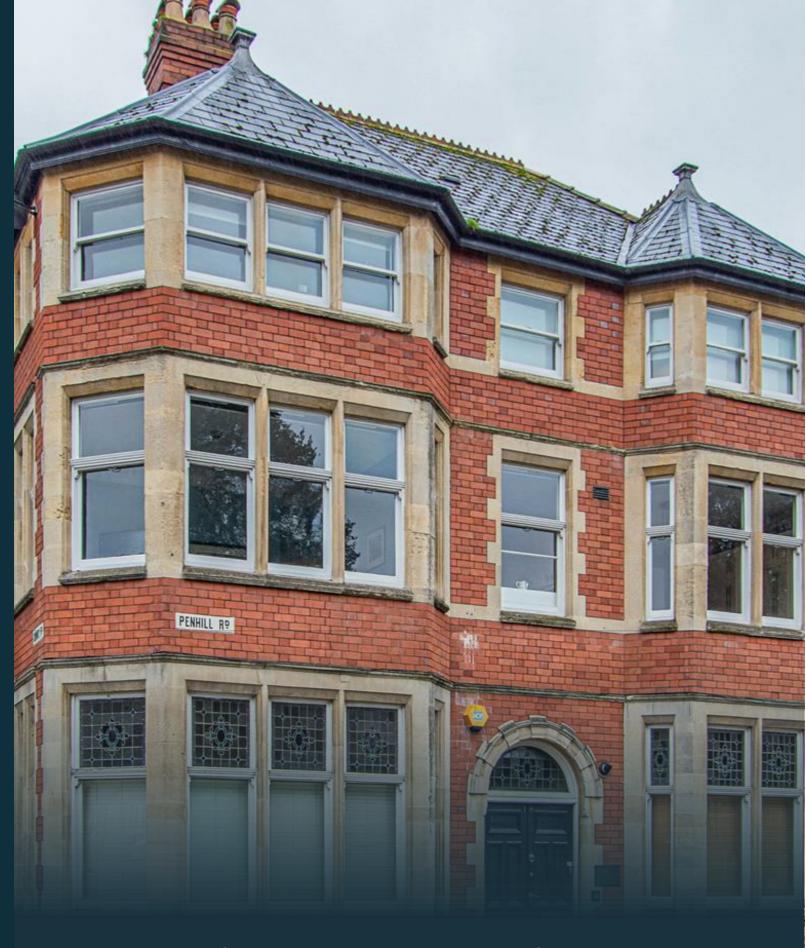

## 6.01 x 4.26 (19'9" x 14'0")

Spacious bay fronted living room with ample for space for formal dining; feature fireplace, stripped wood flooring and smooth plaster walls. Recessed ceiling spotlights, economy 7 storage heater and sash windows with secondary glazing to the front aspect overlooking Llandaff fields.