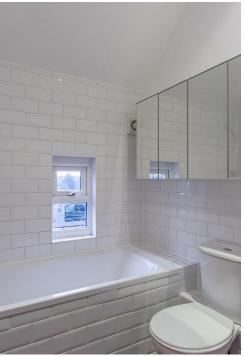

## BATHROOM

### 1.96 x 1.91 (6'5" x 6'3")

A newly fitted bathroom suite to comprise tiled walls, bath with overhead shower, close coupled WC, pedestal wash hand basin, UPVC double glazed window, stripped wood flooring and chrome heated towel rail.