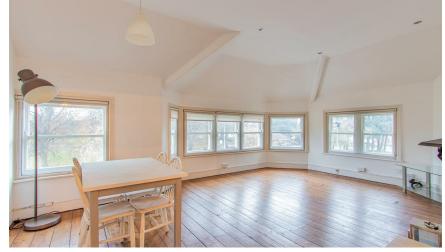

## 6.01 x 4.26 (19'9" x 14'0")

Spacious bay fronted living room with ample for space for formal dining; feature fireplace, stripped wood flooring and smooth plaster walls. Recessed ceiling spotlights, economy 7 storage heater and sash windows with secondary glazing to the front aspect overlooking Llandaff fields.