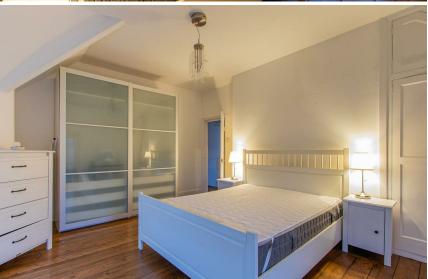

## **BEDROOM ONE**

### 3.94 x 4.91 (12'11" x 16'1")

Fantastic size master bedroom with views over Llandaff fields and comprises stripped wood flooring, smooth plastered walls, built in storage, wall mounted storage heater, sash windows with secondary glazing to the front aspect. Access to fire escape.