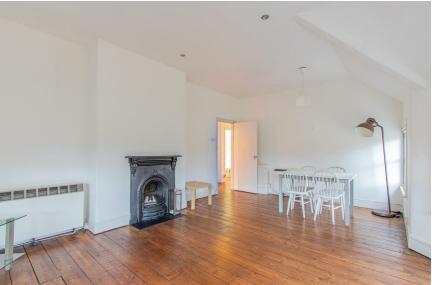

### 3.94 x 4.91 (12'11" x 16'1")

Fantastic size master bedroom with views over Llandaff fields and comprises stripped wood flooring, smooth plastered walls, built in storage, wall mounted storage heater, sash windows with secondary glazing to the front aspect. Access to fire escape.