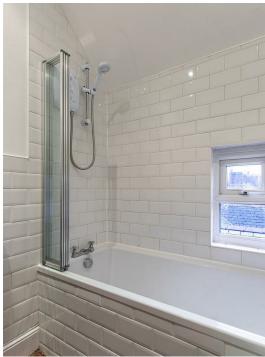

## BATHROOM

### 1.96 x 1.91 (6'5" x 6'3")

A newly fitted bathroom suite to comprise tiled walls, bath with overhead shower, close coupled WC, pedestal wash hand basin, UPVC double glazed window, stripped wood flooring and chrome heated towel rail.