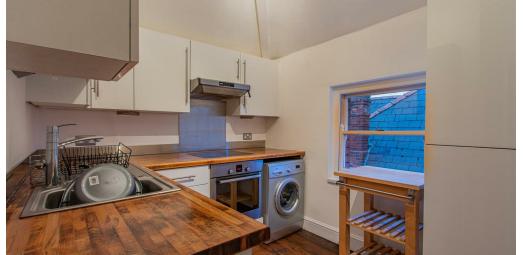

## 3.01 x 2.41 (9'11" x 7'11")

A modern white gloss kitchen with a range of wall and base units and complimenting worktops; integrated fridge freezer, oven and hob, extractor hood, chrome sink and drainer. Space for free standing dishwasher and washing machine. Stripped wood flooring, smooth plastered walls and sash window to side aspect