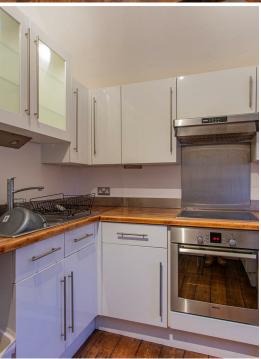

## 3.01 x 2.41 (9'11" x 7'11")

A modern white gloss kitchen with a range of wall and base units and complimenting worktops; integrated fridge freezer, oven and hob, extractor hood, chrome sink and drainer. Space for free standing dishwasher and washing machine. Stripped wood flooring, smooth plastered walls and sash window to side aspect