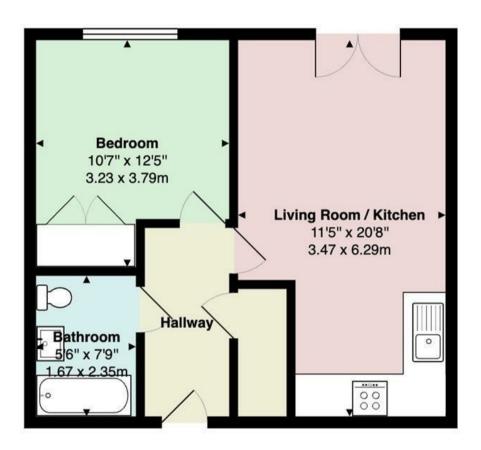

## **CATHEDRAL ROAD**

, CF11 9FP - £1,025 PCM

1 bedroom(s) 6 1 bathroom(s) 464.00 sq ft

## **EXCLUSIVE NEW BUILD APARTMENTS!**

Jeffrey Ross are delighted to market these stunning new build apartments in Cathedral Gardens. Ideally located on the ever popular Cathedral Road in Pontcanna minutes walk from the cafes, bars and other amenities of Cathedral Road and a further 5 minutes from Cardiff City Centre. This one bedroom apartment comprises of entrance hallway, family bathroom with bath and shower overhead, storage cupboard, large double bedroom and open plan living room / kitchen with built in appliances and balcony. The property has been finished to a very high standard and is offered fully furnished.

## PROPERTY SPECIALIST

Ms Cody Byrne

cody@jeffreyross.co.uk

Property Management Co-ordinator

Comments by Ms Cody Byrne

1 x Bed, The Lane

Total Area: 464 ft<sup>2</sup> ... 43.1 m<sup>2</sup>

All measurements are approximate and for display purposes only