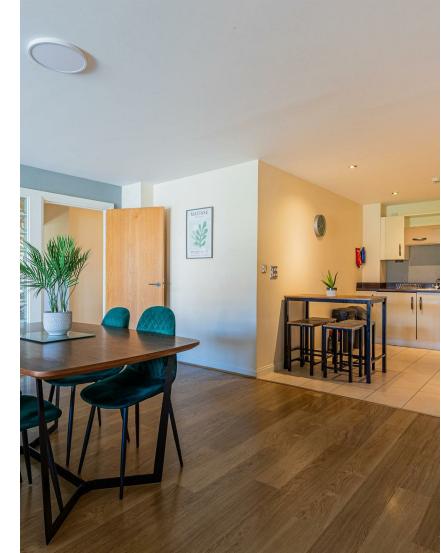

STYLISH SALES
& LETTINGS

PENSTONE COURT

JeffreyRoss

CARDIFF BAY, CF10 5NQ - £1,500 PCM

Jeffrey Ross are pleased to market this stunning two bedroom stylish apartment situated in this popular development. Accommodation comprises of large lounge/dining room with Juliet Balcony, modern fully fitted kitchen, two large double bedrooms with fitted wardrobes, fully tiled family bathroom and ensuite shower room to master bedroom with balcony. This development further benefits large leisure complex to inc. swimming pool, gymnasium and spa. 24 hour concierge and secure under croft parking. Furnished to a high standard.