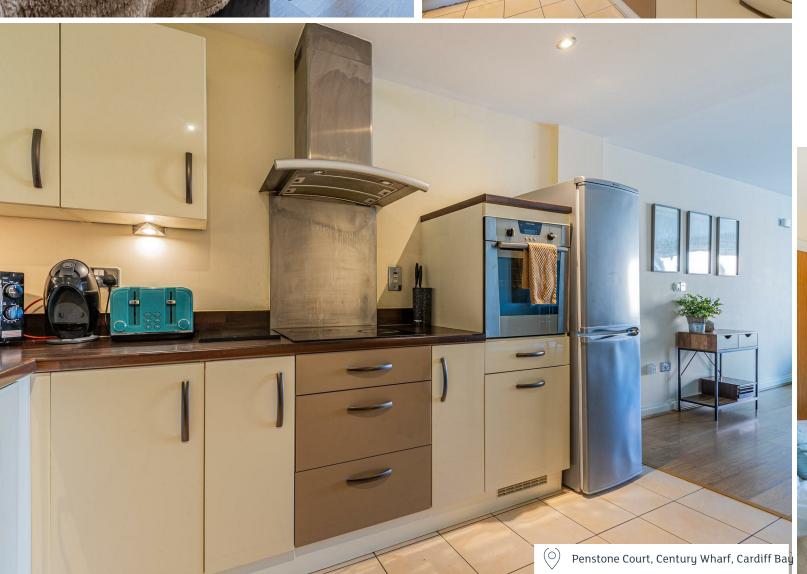

STYLISH SALES
& LETTINGS

PENSTONE COURT

JeffreyRoss

CARDIFF BAY, CF10 5NQ - £1,500 PCM

Jeffrey Ross are pleased to market this stunning two bedroom stylish apartment situated in this popular development. Accommodation comprises of large lounge/dining room with Juliet Balcony, modern fully fitted kitchen, two large double bedrooms with fitted wardrobes, fully tiled family bathroom and ensuite shower room to master bedroom with balcony. This development further benefits large leisure complex to inc. swimming pool, gymnasium and spa. 24 hour concierge and secure under croft parking. Furnished to a high standard.