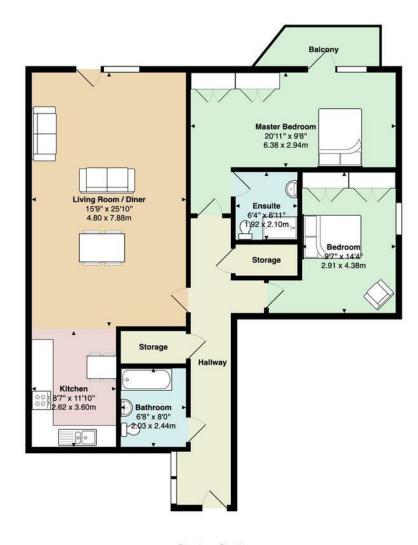

Penstone Court

Total Area: 1220 ft² ... 113.4 m² (excluding balcony)

All measurements are approximate and for display purposes only