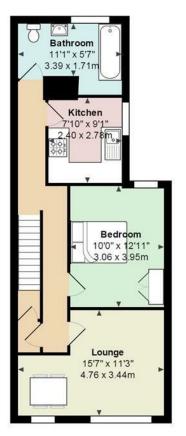

## **MALDWYN STREET** PONTCANNA, CF11 9JR - £1,250 PCM

Jeffrey Ross are pleased to market this newly refurbished two bedroom, duplex apartment tucked in just behind Cathedral Road on the pretty Maldwyn Street. Spacious throughout, the property offers bathroom with bathtub and shower over to the rear of the building, fitted kitchen with space for dining and gas hob, large 'L' shaped lounge which overlooks the street and as stated previously, two very large double bedrooms. Located over three stories the property is entered on the ground-level and stairs lead up to the living and kitchen areas and first bedroom. The second bedroom is in the attic and comes equipped with handy nooks and crannies for storage, space for double bed and 'VELUX' windows which draw-in lots of natural light. Available unfurnished. Street Parking. Floorplan available.

### Maldwyn Street, Pontcanna.

Total Area: 1312 ft<sup>2</sup> ... 121.9 m<sup>2</sup> All measurements are approximate and for display purposes only