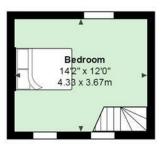

## **MALDWYN STREET** PONTCANNA, CF11 9JR - £1,250 PCM

Jeffrey Ross are pleased to market this newly refurbished two bedroom, duplex apartment tucked in just behind Cathedral Road on the pretty Maldwyn Street. Spacious throughout, the property offers bathroom with bathtub and shower over to the rear of the building, fitted kitchen with space for dining and gas hob, large 'L' shaped lounge which overlooks the street and as stated previously, two very large double bedrooms. Located over three stories the property is entered on the ground-level and stairs lead up to the living and kitchen areas and first bedroom. The second bedroom is in the attic and comes equipped with handy nooks and crannies for storage, space for double bed and 'VELUX' windows which draw-in lots of natural light. Available unfurnished. Street Parking. Floorplan available.

### Maldwyn Street, Pontcanna.

Total Area: 1312 ft<sup>2</sup> ... 121.9 m<sup>2</sup> All measurements are approximate and for display purposes only