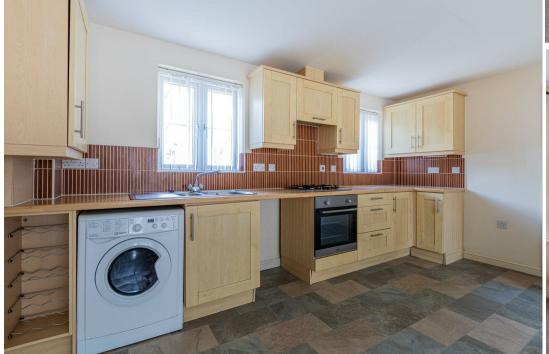

## **GOETRE FAWR**

RADYR, CF15 8ET - £950 PCM

Jeffrey Ross are pleased to market this well presented two bedroom apartment in the Goetre Fawr estate in Radyr. Ideally located in this residential community just minutes walk from Radyr train station where it's just 20 minutes into the Cardiff Central. The property itself comprises of entrance hallway with two storage cupboards, bathroom with bath and shower overhead, master double bedroom with built in wardrobes, second double bedroom, spacious open plan living room / kitchen with certain appliances included (washer-dryer, gas hob, electric oven) and a large bay window. The property is offered unfurnished (as seen in the photos) and further benefits from an allocated parking space.