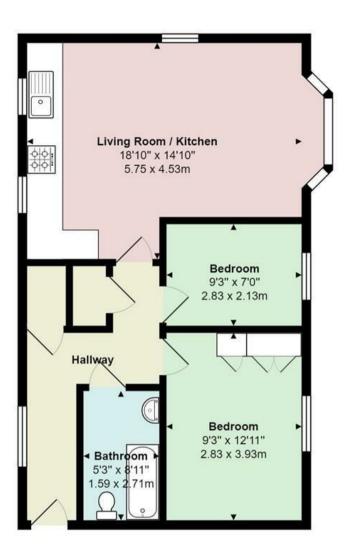

## PROPERTY SPECIALIST

Ms Cody Byrne

cody@jeffreyross.co.uk

Property Management Co-ordinator

Comments by Ms Cody Byrne

Goetre Fawr

Total Area: 629 ft<sup>2</sup> ... 58.4 m<sup>2</sup>

All measurements are approximate and for display purposes only