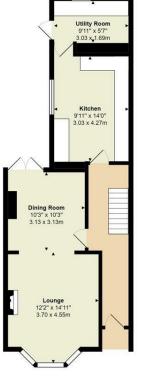

#### LOUNGE

4.55m into bay x 3.7m (14'11" into bay x 12'1") Open plan living and dining area, fitted furniture and french doors to the garden

**DINING AREA** 3.13m x 3.13m (10'3" x 10'3")

**KITCHEN** 4.27m x 3.03m (14'0" x 9'11") Newly fitted kitchen and feature island unit. door to:

UTILITY 3.1m x 1.67m (10'2" x 5'5")

LANDING

BEDROOM ONE 4.55m into bay x 4.91m (14'11" into bay x 16'1" )

**BEDROOM TWO** 3.13m x 3.13m (10'3" x 10'3" )

BEDROOM THREE 2.67m to 1.99m x 3.04m (8'9" to 6'6" x 9'11") Currently used as a home office.

#### GARDEN

Enclosed low maintenance rear garden with wall boundary and 2 x outside storage cupboards.

94 Llanfair Road, Pontcanna Total Area: 1172 ft<sup>2</sup> ... 108.9 m<sup>2</sup> All measurements are approximate and for display purposes only