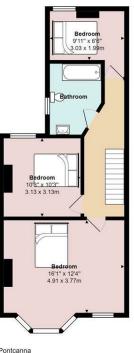

UTILITY 3.1m x 1.67m (10'2" x 5'5")

LANDING

BEDROOM ONE 4.55m into bay x 4.91m (14'11" into bay x 16'1" )

**BEDROOM TWO** 3.13m x 3.13m (10'3" x 10'3" )

BEDROOM THREE 2.67m to 1.99m x 3.04m (8'9" to 6'6" x 9'11") Currently used as a home office.

#### GARDEN

Enclosed low maintenance rear garden with wall boundary and 2 x outside storage cupboards.

94 Llanfair Road, Pontcanna Total Area: 1172 ft<sup>2</sup> ... 108.9 m<sup>2</sup> All measurements are approximate and for display purposes only