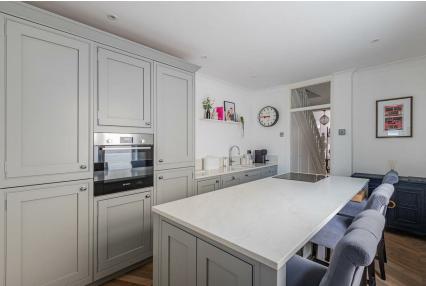

#### LOUNGE

4.55m into bay x 3.7m (14'11" into bay x 12'1") Open plan living and dining area, fitted furniture and french doors to the garden

**DINING AREA** 3.13m x 3.13m (10'3" x 10'3")

**KITCHEN** 4.27m x 3.03m (14'0" x 9'11") Newly fitted kitchen and feature island unit. door to: