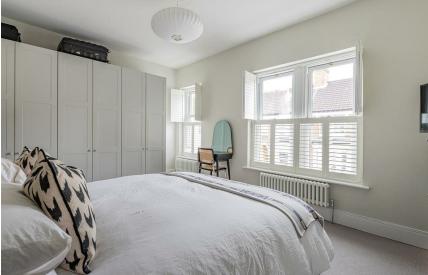

UTILITY 3.1m x 1.67m (10'2" x 5'5")

LANDING

BEDROOM ONE 4.55m into bay x 4.91m (14'11" into bay x 16'1" )

**BEDROOM TWO** 3.13m x 3.13m (10'3" x 10'3" )

BEDROOM THREE 2.67m to 1.99m x 3.04m (8'9" to 6'6" x 9'11") Currently used as a home office.

#### FAMILY BATHROOM

A modern bathroom suite with stylish wall and floor tiling, bath with overhead shower, vanity wash hand basin, uPVC double glazed window, heated towel rail and close coupled WC