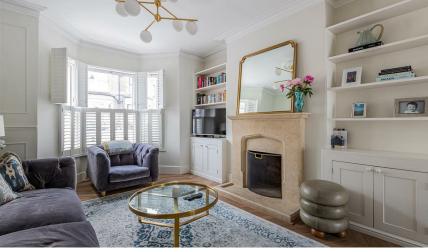

#### LOUNGE

4.55m into bay x 3.7m (14'11" into bay x 12'1") Open plan living and dining area, fitted furniture and french doors to the garden

**DINING AREA** 3.13m x 3.13m (10'3" x 10'3")

**KITCHEN** 4.27m x 3.03m (14'0" x 9'11") Newly fitted kitchen and feature island unit. door to: