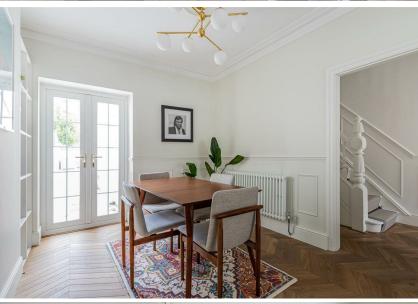

#### LOUNGE

4.55m into bay x 3.7m (14'11" into bay x 12'1") Open plan living and dining area, fitted furniture and french doors to the garden

**DINING AREA** 3.13m x 3.13m (10'3" x 10'3")

**KITCHEN** 4.27m x 3.03m (14'0" x 9'11") Newly fitted kitchen and feature island unit. door to: