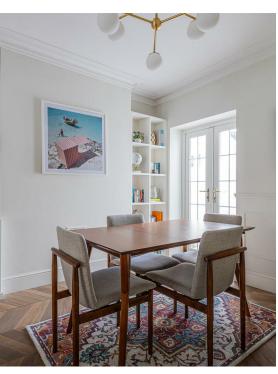

As you step inside, you'll be greeted by a light and spacious interior that is sure to make you feel right at home. The stylish kitchen benefits a feature island, while the 2 reception rooms provide ample space for entertaining guests or simply relaxing.

With a generous 1,172 sq ft of living space, there is plenty of room for you to move around and make this house your own. The property's Victorian charm shines through, adding character and warmth to every corner.

#### LOUNGE

4.55m into bay x 3.7m (14'11" into bay x 12'1") Open plan living and dining area, fitted furniture and french doors to the garden

**DINING AREA** 3.13m x 3.13m (10'3" x 10'3")

**KITCHEN** 4.27m x 3.03m (14'0" x 9'11") Newly fitted kitchen and feature island unit. door to: