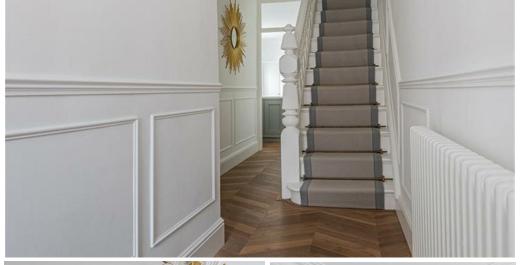

12'1") Open plan living and dining area, fitted furniture and french doors to the garden

**DINING AREA** 3.13m x 3.13m (10'3" x 10'3")

**KITCHEN** 4.27m x 3.03m (14'0" x 9'11") Newly fitted kitchen and feature island unit. door to:

UTILITY 3.1m x 1.67m (10'2" x 5'5")

LANDING

BEDROOM ONE 4.55m into bay x 4.91m (14'11" into bay x 16'1" )

**BEDROOM TWO** 3.13m x 3.13m (10'3" x 10'3" )

BEDROOM THREE 2.67m to 1.99m x 3.04m (8'9" to 6'6" x 9'11") Currently used as a home office.

#### FAMILY BATHROOM

A modern bathroom suite with stylish wall and floor tiling, bath with overhead shower, vanity wash hand basin, uPVC double glazed window, heated towel rail and close coupled WC

#### GARDEN

Enclosed low maintenance rear garden with wall boundary and 2 x outside storage cupboards.















94 Llanfair Road, Pontcanna Total Area: 1172 ft<sup>2</sup> ... 108.9 m<sup>2</sup> All measurements are approximate and for display purposes only

#### Energy Efficiency Rating

|                                             |   | Current              | Potential |
|---------------------------------------------|---|----------------------|-----------|
| Very energy efficient - lower running costs |   |                      |           |
| (92 plus) A                                 |   |                      |           |
| (81-91) B                                   |   |                      |           |
| (69-80)                                     |   |                      | 64        |
| (55-68)                                     |   | <mark>&lt; 59</mark> |           |
| (39-