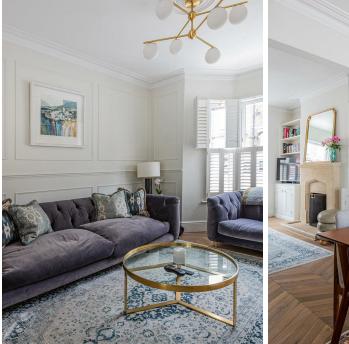

#### LOUNGE

4.55m into bay x 3.7m (14'11" into bay x 12'1") Open plan living and dining area, fitted furniture and french doors to the garden

**DINING AREA** 3.13m x 3.13m (10'3" x 10'3")

**KITCHEN** 4.27m x 3.03m (14'0" x 9'11") Newly fitted kitchen and feature island unit. door to: