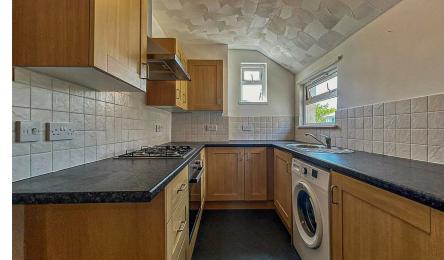

### CANTON, CF5 1QS - £800 PCM PCM

Within a fantastic location, being a short walk to the city centre. Internally, this first floor apartment internally comprises of an entrance hallway, lounge/diner, separate kitchen, a double bedroom and a bathroom. Street parking, which requires a permit. This property is ideal for a couple or a single person.