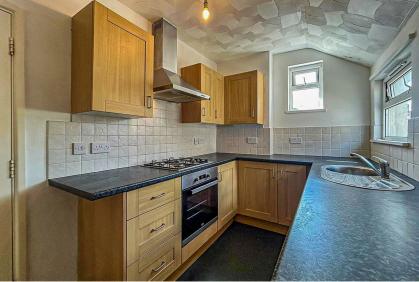

### CANTON, CF5 1QS - £800 PCM PCM

Within a fantastic location, being a short walk to the city centre. Internally, this first floor apartment internally comprises of an entrance hallway, lounge/diner, separate kitchen, a double bedroom and a bathroom. Street parking, which requires a permit. This property is ideal for a couple or a single person.