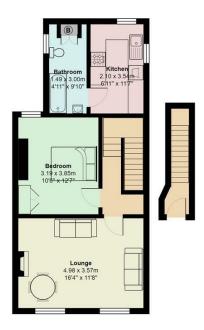

### CANTON, CF5 1QS - £800 PCM PCM

Within a fantastic location, being a short walk to the city centre. Internally, this first floor apartment internally comprises of an entrance hallway, lounge/diner, separate kitchen, a double bedroom and a bathroom. Street parking, which requires a permit. This property is ideal for a couple or a single person.

PROPERTY SPECIALIST

Ms Cody Byrne cody@jeffreyross.co.uk

Property Management Co-ordinator

Glamorgan Street, Canton

Total Area: 54.8 m<sup>2</sup> ... 590 ft<sup>2</sup> ents are approximate and for display purpose