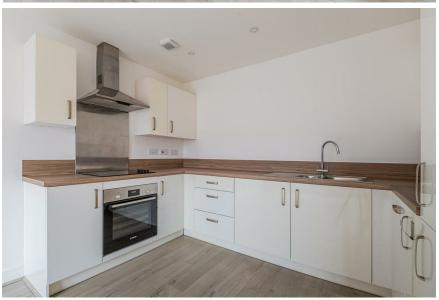

llway with storage facilities, bedroom, bathroom & an open plan lounge/kitchen. EPC Rating: B. Council Tax Band: C.



1 bathroom(s) 516.00 sq ft

#### **HALLWAY**

## **BATHROOM**

2.03m x 1.80m (6'8" x 5'11")

## OPEN PLAN LOUNGE/KITCHEN

5.94m" x 3.28m (19'6"" x 10'9")

### **BEDROOM**

4.22m x 3.18m (13'10" x 10'5")

#### **COMMUNAL AREA**

## **TENURE**

The property is a leasehold and we have been advised by our seller client that the property has in excess of 120 years remaining from the instruction of the property. The service charge is approximately £1020 per annum and the ground rent is £125 per annum.

#### **COUNCIL TAX**

Band C

#### **EPC RATING**

Rated B

### **ADDITIONAL INFORMATION**

The apartment is still covered by a new build warranty Rental potential of £850+pcm





















Mayfield House Total Area: 47.9 m<sup>2</sup> ... 516 ft<sup>2</sup> All measurements are approximate and for display purposes only