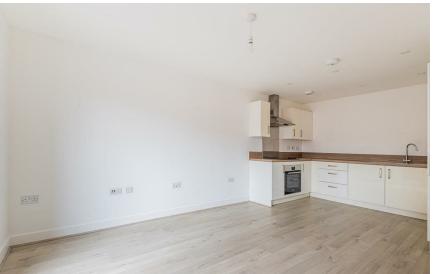

y with storage facilities, bedroom, bathroom & an open plan lounge/kitchen. EPC Rating: B. Council Tax Band: C.



1 bathroom(s) 516.00 sq ft

#### **HALLWAY**

## **BATHROOM**

2.03m x 1.80m (6'8" x 5'11")

## OPEN PLAN LOUNGE/KITCHEN

5.94m" x 3.28m (19'6"" x 10'9")

### **BEDROOM**

4.22m x 3.18m (13'10" x 10'5")

#### **COMMUNAL AREA**

## **TENURE**

The property is a leasehold and we have been advised by our seller client that the property has in excess of 120 years remaining from the instruction of the property. The service charge is approximately £1020 per annum and the ground rent is £125 per annum.

#### **COUNCIL TAX**

Band C

#### **EPC RATING**

Rated B

### **ADDITIONAL INFORMATION**

The apartment is still covered by a new build warranty Rental potential of £850+pcm





















Mayfield House Total Area: 47.9 m<sup>2</sup> ... 516 ft<sup>2</sup> All measurements are approximate and for display purposes only