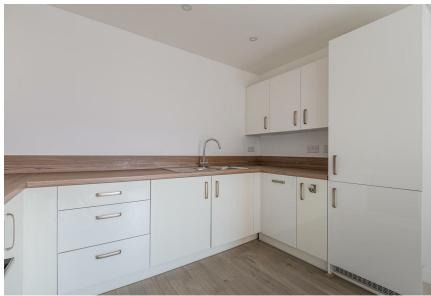

way with storage facilities, bedroom, bathroom & an open plan lounge/kitchen. EPC Rating: B. Council Tax Band: C.



1 bathroom(s) 516.00 sq ft

#### **HALLWAY**

## **BATHROOM**

2.03m x 1.80m (6'8" x 5'11")

## OPEN PLAN LOUNGE/KITCHEN

5.94m" x 3.28m (19'6"" x 10'9")

### **BEDROOM**

4.22m x 3.18m (13'10" x 10'5")

#### **COMMUNAL AREA**

## **TENURE**

The property is a leasehold and we have been advised by our seller client that the property has in excess of 120 years remaining from the instruction of the property. The service charge is approximately £1020 per annum and the ground rent is £125 per annum.

#### **COUNCIL TAX**

Band C

#### **EPC RATING**

Rated B

### **ADDITIONAL INFORMATION**

The apartment is still covered by a new build warranty Rental potential of £850+pcm





















Mayfield House Total Area: 47.9 m<sup>2</sup> ... 516 ft<sup>2</sup> All measurements are approximate and for display purposes only