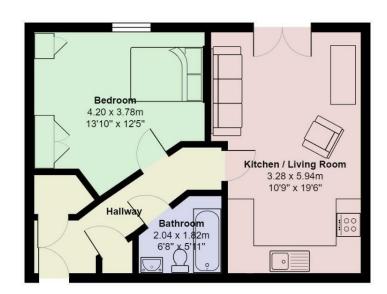

### **BEDROOM**

4.22m x 3.18m (13'10" x 10'5")

## OPEN PLAN LOUNGE/KITCHEN

5.94m" x 3.28m (19'6"" x 10'9")

## **BATHROOM**

2.03m x 1.80m (6'8" x 5'11")