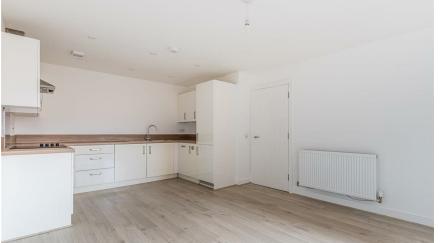

hallway with storage facilities, bedroom, bathroom & an open plan lounge/kitchen. EPC Rating: B. Council Tax Band: C.



1 bathroom(s) 516.00 sq ft

#### **HALLWAY**

## **BATHROOM**

2.03m x 1.80m (6'8" x 5'11")

## OPEN PLAN LOUNGE/KITCHEN

5.94m" x 3.28m (19'6"" x 10'9")

### **BEDROOM**

4.22m x 3.18m (13'10" x 10'5")

#### **COMMUNAL AREA**

## **TENURE**

The property is a leasehold and we have been advised by our seller client that the property has in excess of 120 years remaining from the instruction of the property. The service charge is approximately £1020 per annum and the ground rent is £125 per annum.

#### **COUNCIL TAX**

Band C

#### **EPC RATING**

Rated B

### **ADDITIONAL INFORMATION**

The apartment is still covered by a new build warranty Rental potential of £850+pcm





















Mayfield House Total Area: 47.9 m<sup>2</sup> ... 516 ft<sup>2</sup> All measurements are approximate and for display purposes only