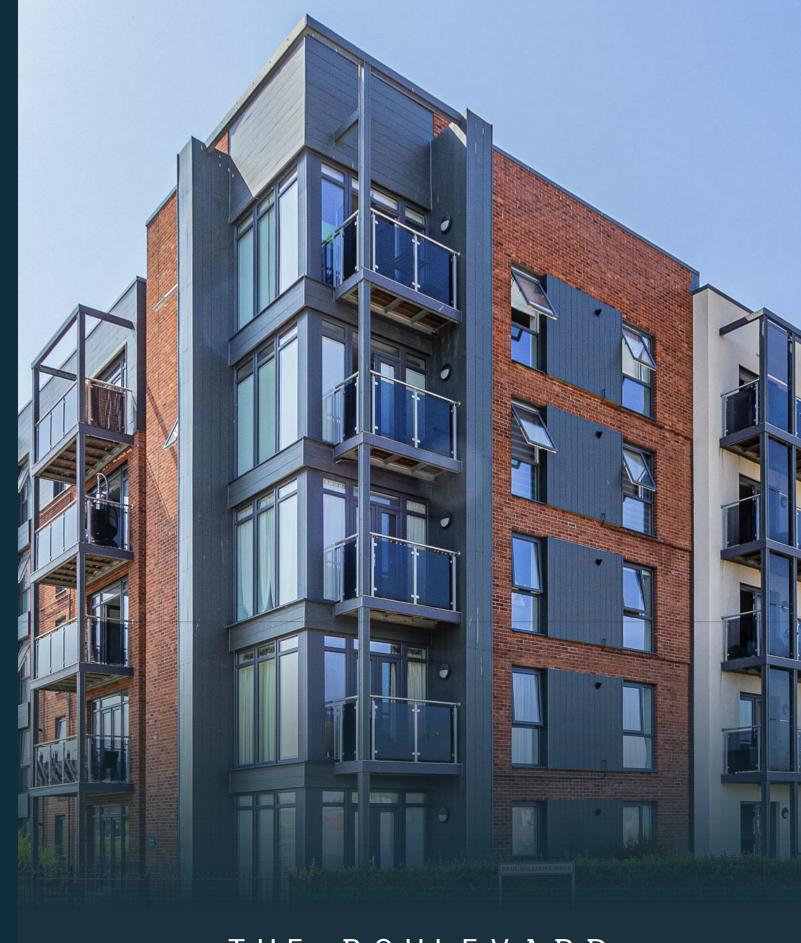

STYLISH SALES & LETTINGS

THE BOULEVARD

CANTON

JeffreyRoss

# THE BOULEVARD

## CANTON, CF11 8FF - £171,500

A first floor apartment located in a purpose built block in 'The Mill' in Canton. This apartment comes with the vast majority of the original lease and comprises of an entrance hallway with storage facilities, bedroom, bathroom & an open plan lounge/kitchen. EPC Rating: B. Council Tax Band: C.