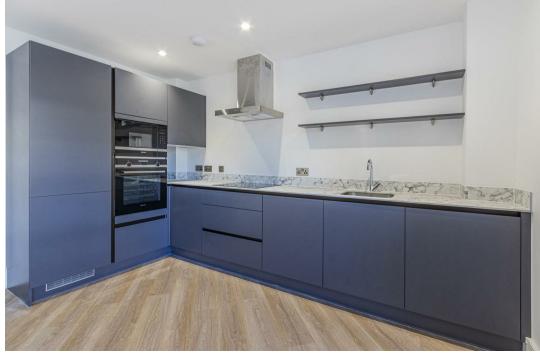

Open plan kitchen, living room. Kitchen equipped with integrated fridge freezer & dishwasher. Modern fitted bathroom with shower over the bath. Master bedroom with en-suite & second bedroom. Property comes with 1 parking space.