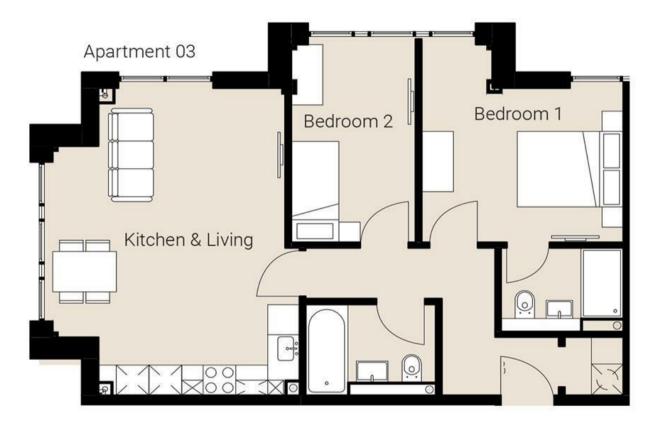

## First Floor

| APARTMEN1        | F 03 |    | <b>△</b> 2 <b>△</b> |    |
|------------------|------|----|---------------------|----|
| 67sqm / 713sqf   |      |    |                     |    |
|                  | w    |    | w                   |    |
| Kitchen & Living | 16   | 20 |                     | 61 |
| Bedroom 1        | 12   | 20 | 38                  | 61 |
| Bedroom 2        |      | 20 | 23                  | 61 |