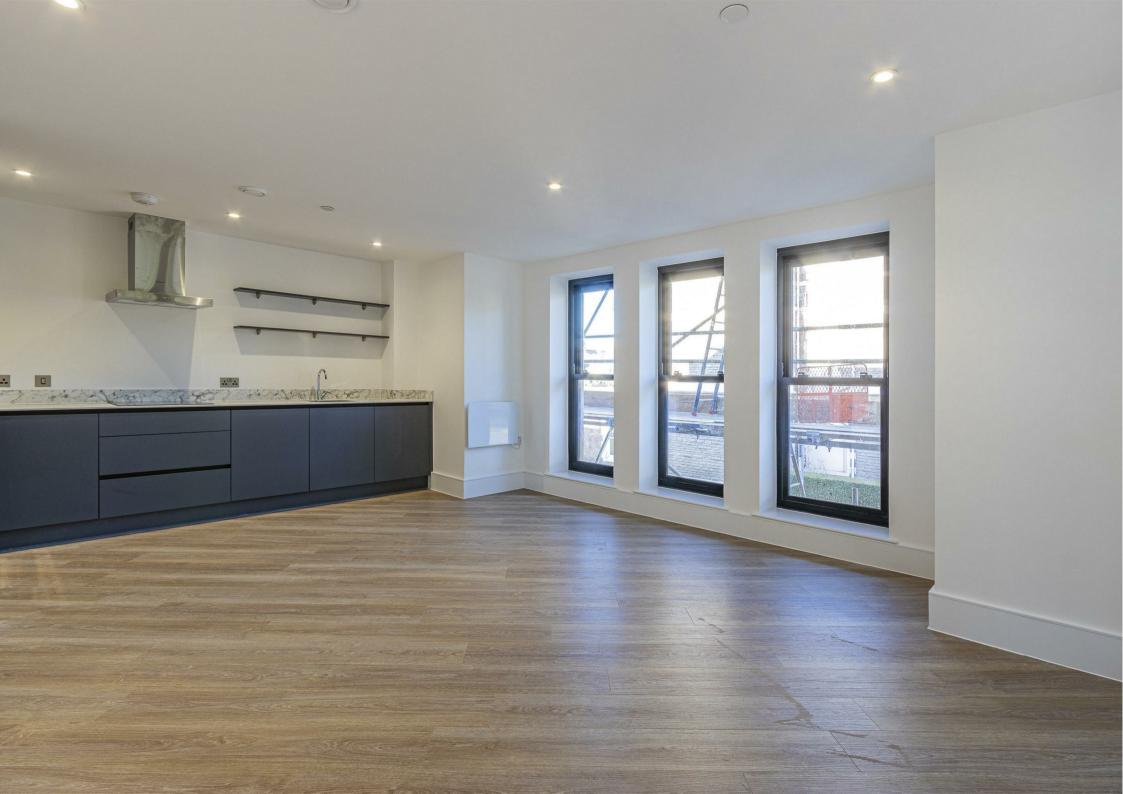

Open plan kitchen, living room. Kitchen equipped with integrated fridge freezer & dishwasher. Modern fitted bathroom with shower over the bath. Master bedroom with en-suite & second bedroom. Property comes with 1 parking space.