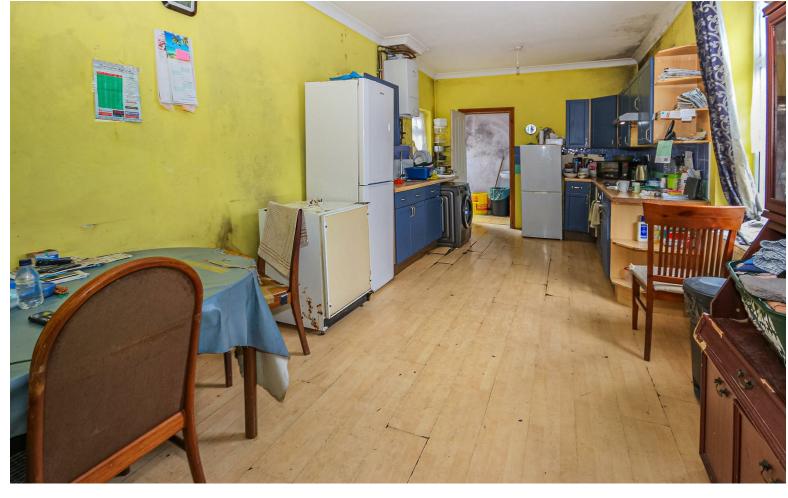

CARDIFF'S HOME FOR

STYLISH SALES

& LETTINGS



JeffreyRoss











# **HALLWAY**

3.58m x 1.65m (11'9" x 5'5")

#### LOUNGE

5.13m x 4.47m (16'10" x 14'8")

#### **DINING ROOM**

3.38m x 2.77m (11'1" x 9'1")

#### **KITCHEN**

6.50m x 3.00m (21'4" x 9'10")

#### **REAR HALL**

1.45m x 1.14m (4'9" x 3'9")

#### **SHOWER ROOM**

1.55m x 1.14m (5'1" x 3'9")

#### LANDING

5.41m x 1.63m (17'9" x 5'4")

## BEDROOM

5.82m x 4.47m (19'1" x 14'8")

#### **BEDROOM**

3.35m x 2.74m (11' x 9')

# BEDROOM

3.53m x 3.05m (11'7" x 10')

#### **BATHROOM**

1.78m x 1.70m (5'10" x 5'7")

#### W.C.

1.22m x 1.04m (4' x 3'5")

#### SECOND FLOOR LANDING

3.51m x 1.63m (11'6" x 5'4")

#### **BEDROOM**

5.08m x 4.47m (16'8" x 14'8")

#### **BEDROOM**

3.48m x 2.69m (11'5" x 8'10")

#### **COACH HOUSE**

To the rear of the property is an undeveloped coach house with two