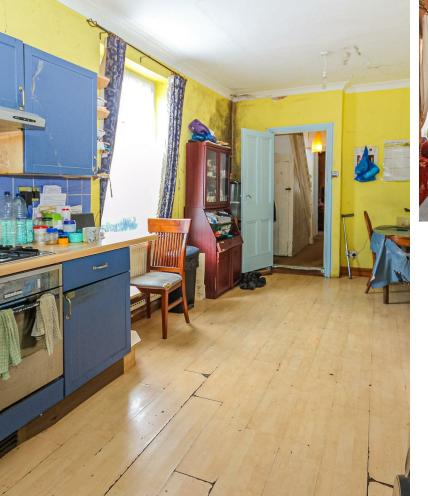

CARDIFF'S HOME FOR

STYLISH SALES

& LETTINGS



JeffreyRoss











# **HALLWAY**

3.58m x 1.65m (11'9" x 5'5")

#### LOUNGE

5.13m x 4.47m (16'10" x 14'8")

#### **DINING ROOM**

3.38m x 2.77m (11'1" x 9'1")

#### **KITCHEN**

6.50m x 3.00m (21'4" x 9'10")

#### **REAR HALL**

1.45m x 1.14m (4'9" x 3'9")

#### **SHOWER ROOM**

1.55m x 1.14m (5'1" x 3'9")

#### LANDING

5.41m x 1.63m (17'9" x 5'4")

## BEDROOM

5.82m x 4.47m (19'1" x 14'8")

#### **BEDROOM**

3.35m x 2.74m (11' x 9')

# BEDROOM

3.53m x 3.05m (11'7" x 10')

#### **BATHROOM**

1.78m x 1.70m (5'10" x 5'7")

#### W.C.

1.22m x 1.04m (4' x 3'5")

#### SECOND FLOOR LANDING

3.51m x 1.63m (11'6" x 5'4")

#### **BEDROOM**

5.08m x 4.47m (16'8" x 14'8")

#### **BEDROOM**

3.48m x 2.69m (11'5" x 8'10")

#### **COACH HOUSE**

To the rear of the property is an undeveloped coach house with two f