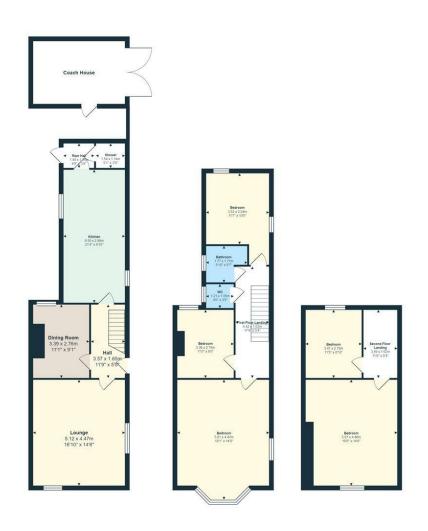

# **HALLWAY**

3.58m x 1.65m (11'9" x 5'5")

#### LOUNGE

5.13m x 4.47m (16'10" x 14'8")

#### **DINING ROOM**

3.38m x 2.77m (11'1" x 9'1")

#### **KITCHEN**

6.50m x 3.00m (21'4" x 9'10")

#### **REAR HALL**

1.45m x 1.14m (4'9" x 3'9")

#### **SHOWER ROOM**

1.55m x 1.14m (5'1" x 3'9")

#### LANDING

5.41m x 1.63m (17'9" x 5'4")

## BEDROOM

5.82m x 4.47m (19'1" x 14'8")

#### **BEDROOM**

3.35m x 2.74m (11' x 9')

# BEDROOM

3.53m x 3.05m (11'7" x 10')

#### **BATHROOM**

1.78m x 1.70m (5'10" x 5'7")

#### W.C.

1.22m x 1.04m (4' x 3'5")

#### SECOND FLOOR LANDING

3.51m x 1.63m (11'6" x 5'4")

#### **BEDROOM**

5.08m x 4.47m (16'8" x 14'8")

#### **BEDROOM**

3.48m x 2.69m (11'5" x 8'10")

#### **COACH HOUSE**

To the rear of the property is an undeveloped coach house with two floors and a set of wooden doors accessed from the rear garden as well as street.