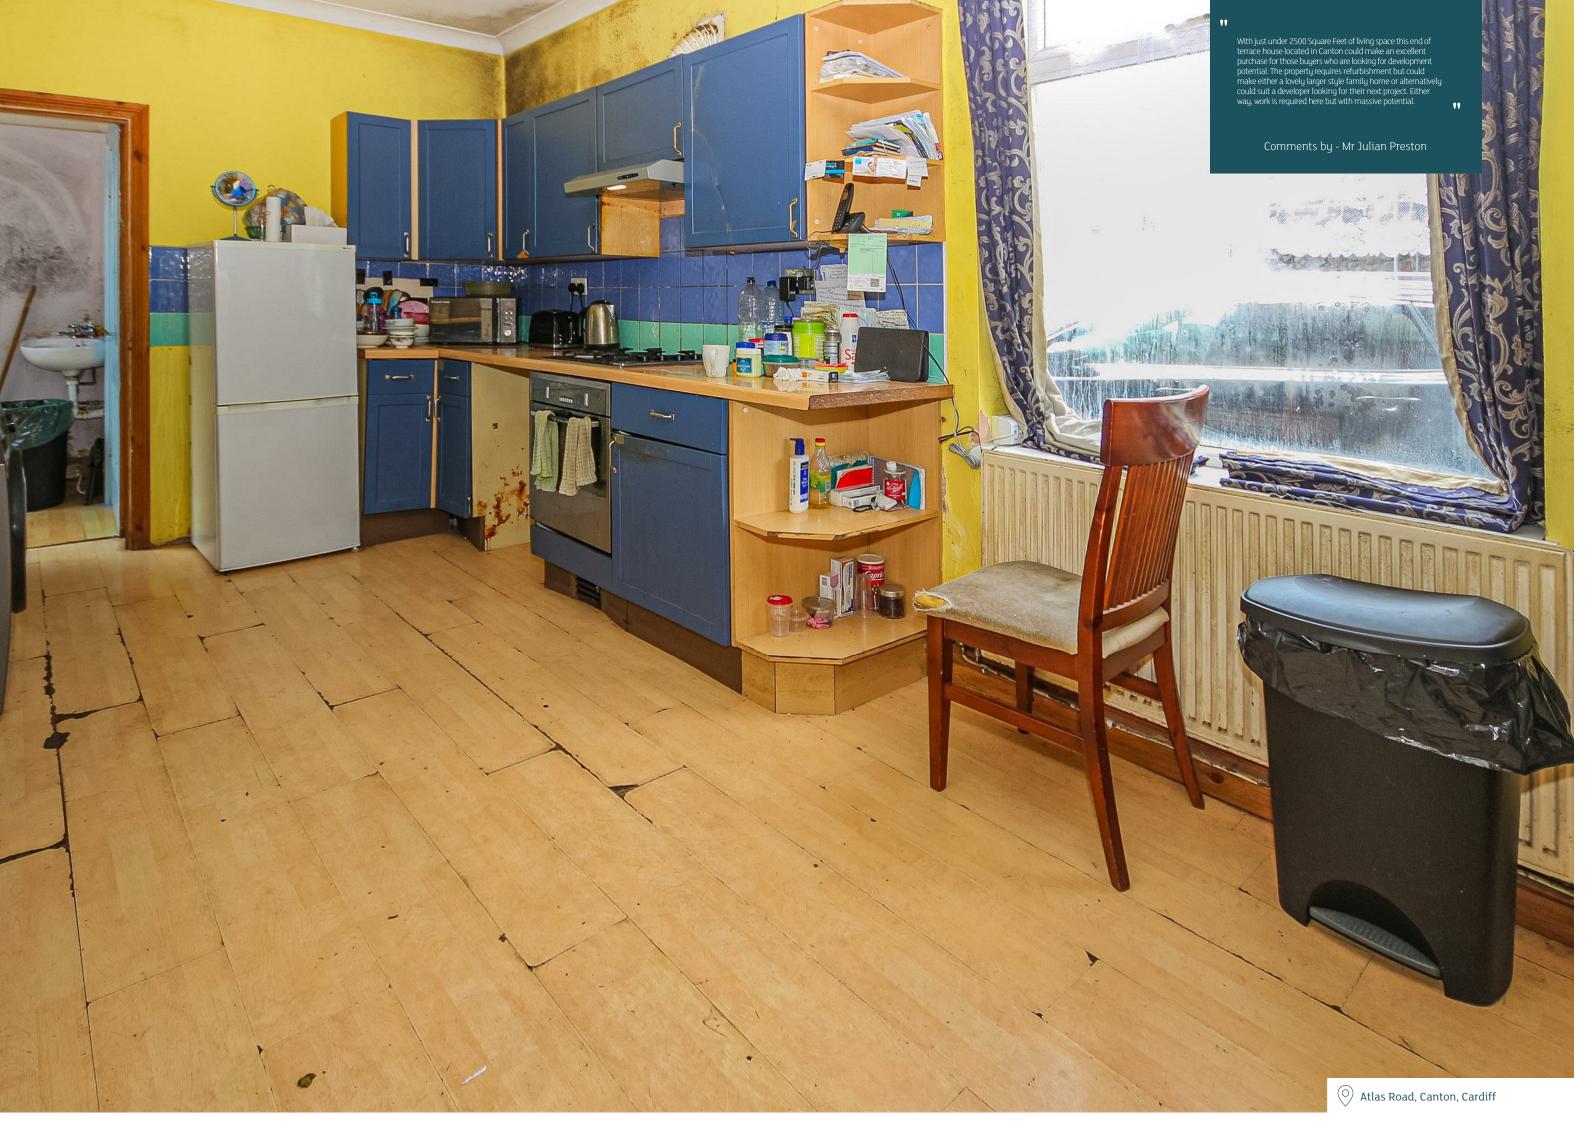

55m x 1.14m (5'1" x 3'9")

#### LANDING

5.41m x 1.63m (17'9" x 5'4")

## BEDROOM

5.82m x 4.47m (19'1" x 14'8")

#### **BEDROOM**

3.35m x 2.74m (11' x 9')

# BEDROOM

3.53m x 3.05m (11'7" x 10')

#### **BATHROOM**

1.78m x 1.70m (5'10" x 5'7")

#### W.C.

1.22m x 1.04m (4' x 3'5")

#### SECOND FLOOR LANDING

3.51m x 1.63m (11'6" x 5'4")

#### **BEDROOM**

5.08m x 4.47m (16'8" x 14'8")

#### **BEDROOM**

3.48m x 2.69m (11'5" x 8'10")

#### **COACH HOUSE**

To the rear of the property is an undeveloped coach house with two floors and a set of wooden doors accessed from the rear garden as well as street.

#### **TENURE**

We have been advised by our seller client that the property is freehold. Your legal representative should confirm this.

#### **COUNCIL TAX**

Band D

# **EPC**

Rated D







# **ATLAS ROAD**

CANTON, CF5 1PH - £365,000





A substantial three storey property with development potential subject to all the necessary permissions located in Canton. Encompassing some 2432 square feet and currently comprises of 5 good size bedrooms, two reception rooms, very generous kitchen, ground floor cloakroom, first & second floor landings and bathroom with separate W.C. There is also un undeveloped coach house to the rear of the property for additional potential. This property would ideally suite a developer who can see the massive potential that this property offers.

## PROPERTY SPECIALIST

Mr Julian Preston julian@jeffreyross.co.uk 02920 499 680 Senior valuer