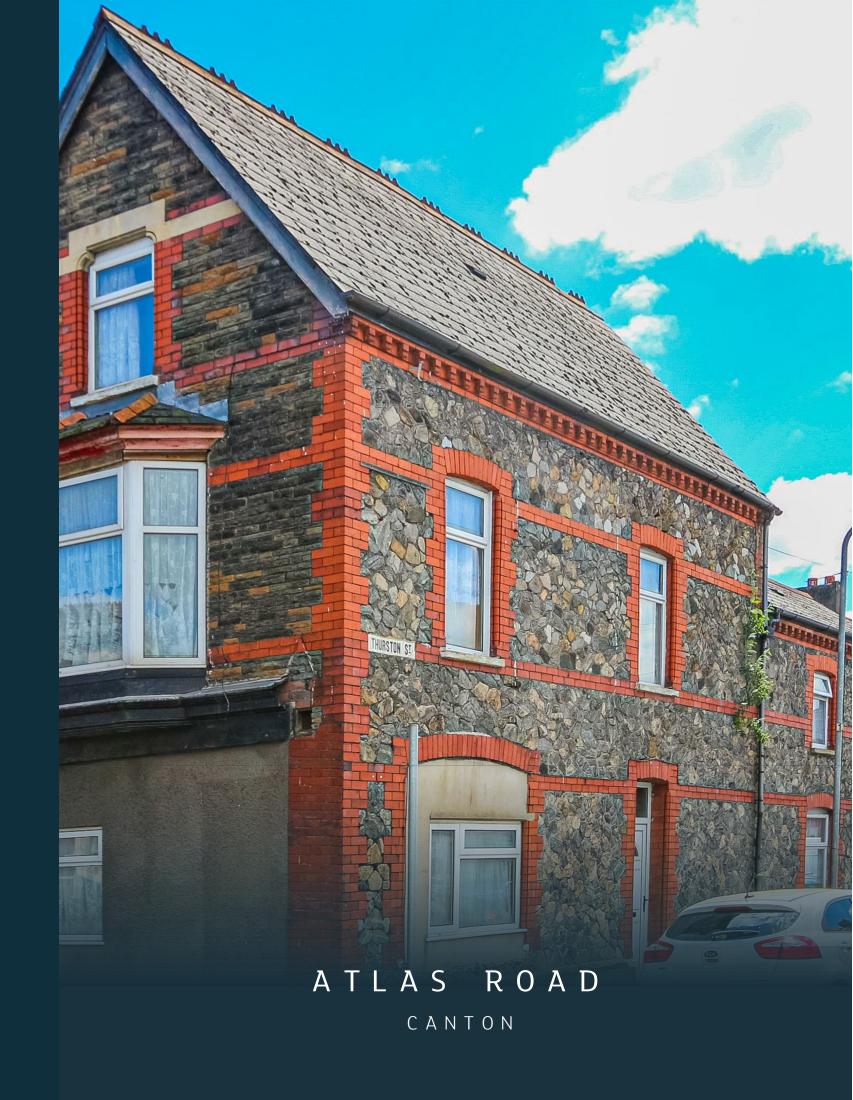

# **ATLAS ROAD**

CANTON, CF5 1PH - £365,000

A substantial three storey property with development potential subject to all the necessary permissions located in Canton. Encompassing some 2432 square feet and currently comprises of 5 good size bedrooms, two reception rooms, very generous kitchen, ground floor cloakroom, first & second floor landings and bathroom with separate W.C. There is also un undeveloped coach house to the rear of the property for additional potential. This property would ideally suite a developer who can see the massive potential that this property offers.