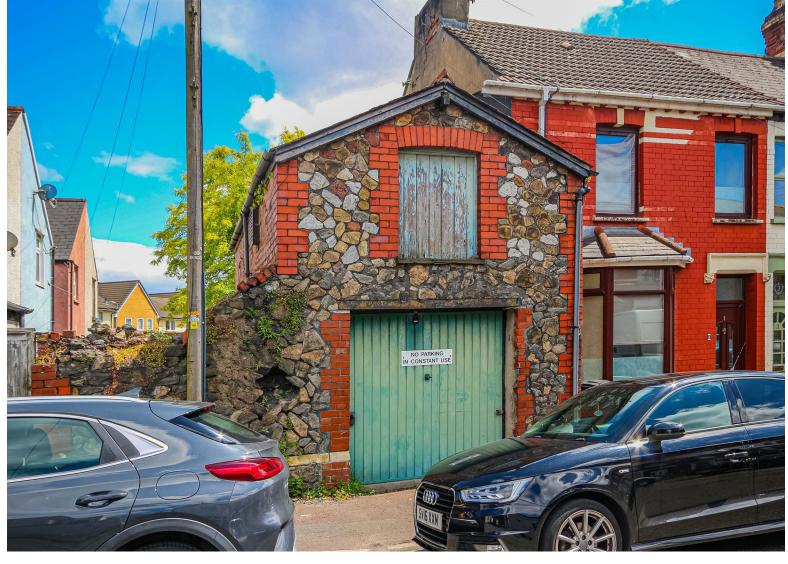

#### **COACH HOUSE**

To the rear of the property is an undeveloped coach house with two floors and a set of wooden doors accessed from the rear garden as well as street.