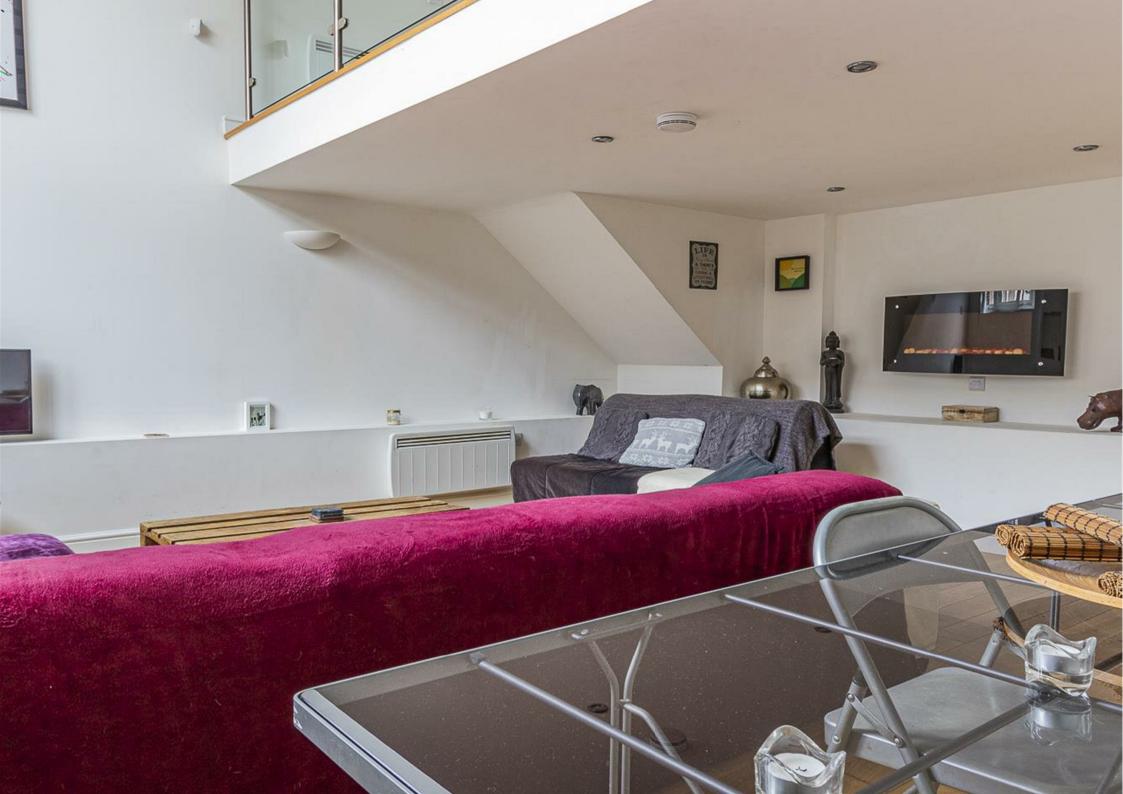

The apartment consists of: on the ground floor a very large open plan lounge, steps leading to a separate modern kitchen with appliances, access to a small courtyard. A modern bathroom with bath, shower over the bath, w/c. and stairs leading to a large double bedroom space with a mezzanine floor. The apartment also benefits from secure off road parking for one car. Viewing is highly recommended.