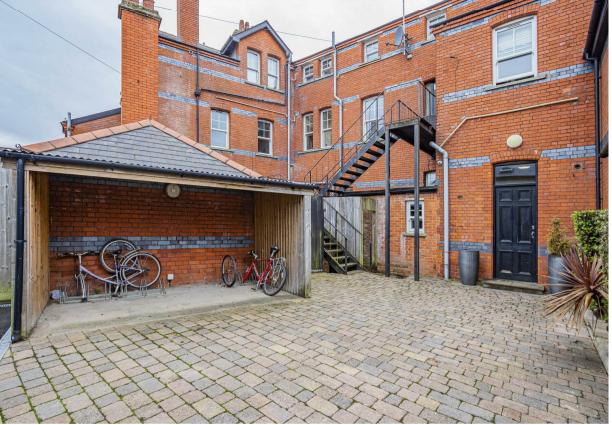

The apartment consists of: on the ground floor a very large open plan lounge, steps leading to a separate modern kitchen with appliances, access to a small courtyard. A modern bathroom with bath, shower over the bath, w/c. and stairs leading to a large double bedroom space with a mezzanine floor. The apartment also benefits from secure off road parking for one car. Viewing is highly recommended.