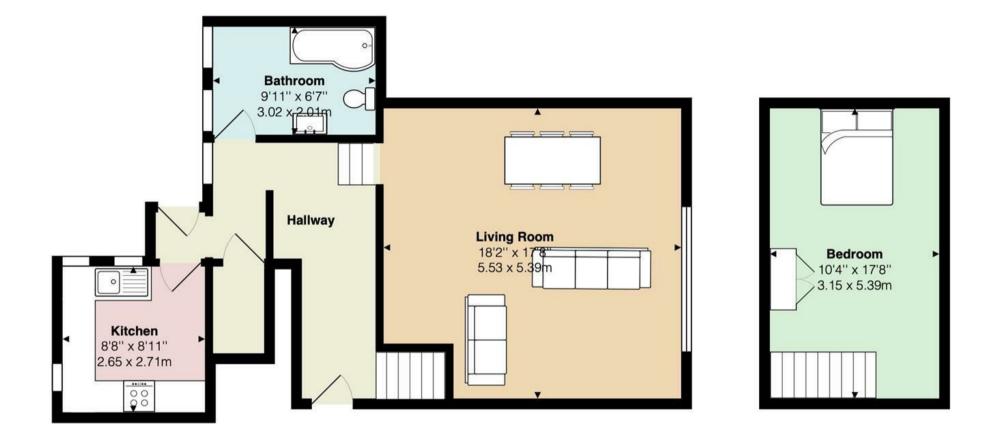

The apartment consists of: on the ground floor a very large open plan lounge, steps leading to a separate modern kitchen with appliances, access to a small courtyard. A modern bathroom with bath, shower over the bath, w/c. and stairs leading to a large double bedroom space with a mezzanine floor. The apartment also benefits from secure off road parking for one car. Viewing is highly recommended.

## PROPERTY SPECIALIST

Ms Jodie Price jodie.price@jeffreyross.co.uk

Comments by Ms Jodie Price

1 The Lansdowne

Total Area: 800 ft<sup>2</sup> ... 74.3 m<sup>2</sup>

All measurements are approximate and for display purposes only