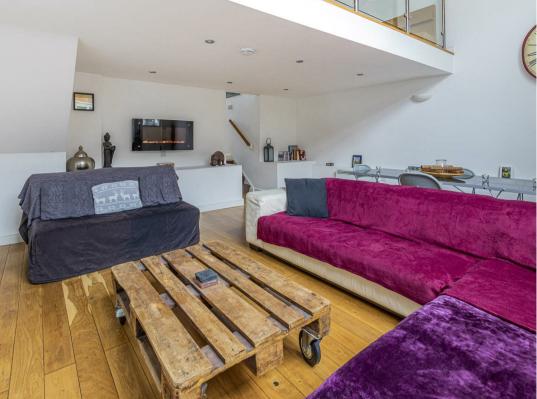

The apartment consists of: on the ground floor a very large open plan lounge, steps leading to a separate modern kitchen with appliances, access to a small courtyard. A modern bathroom with bath, shower over the bath, w/c. and stairs leading to a large double bedroom space with a mezzanine floor. The apartment also benefits from secure off road parking for one car. Viewing is highly recommended.