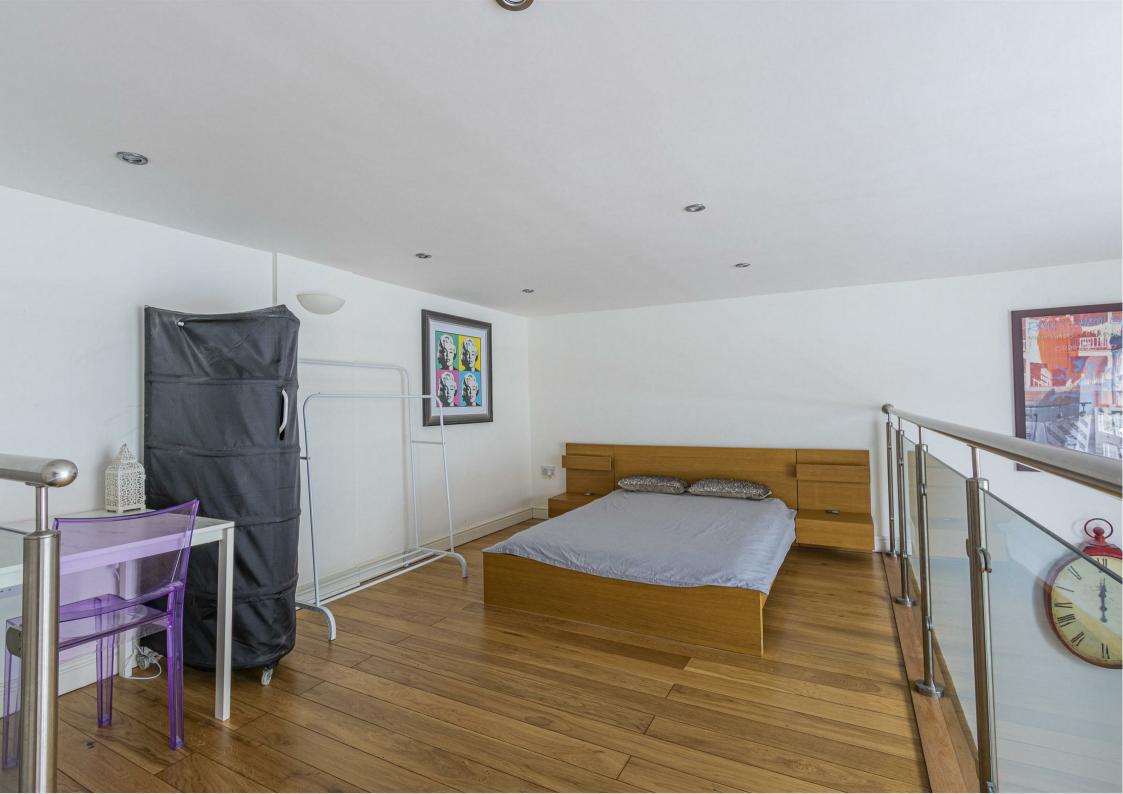

The apartment consists of: on the ground floor a very large open plan lounge, steps leading to a separate modern kitchen with appliances, access to a small courtyard. A modern bathroom with bath, shower over the bath, w/c. and stairs leading to a large double bedroom space with a mezzanine floor. The apartment also benefits from secure off road parking for one car. Viewing is highly recommended.