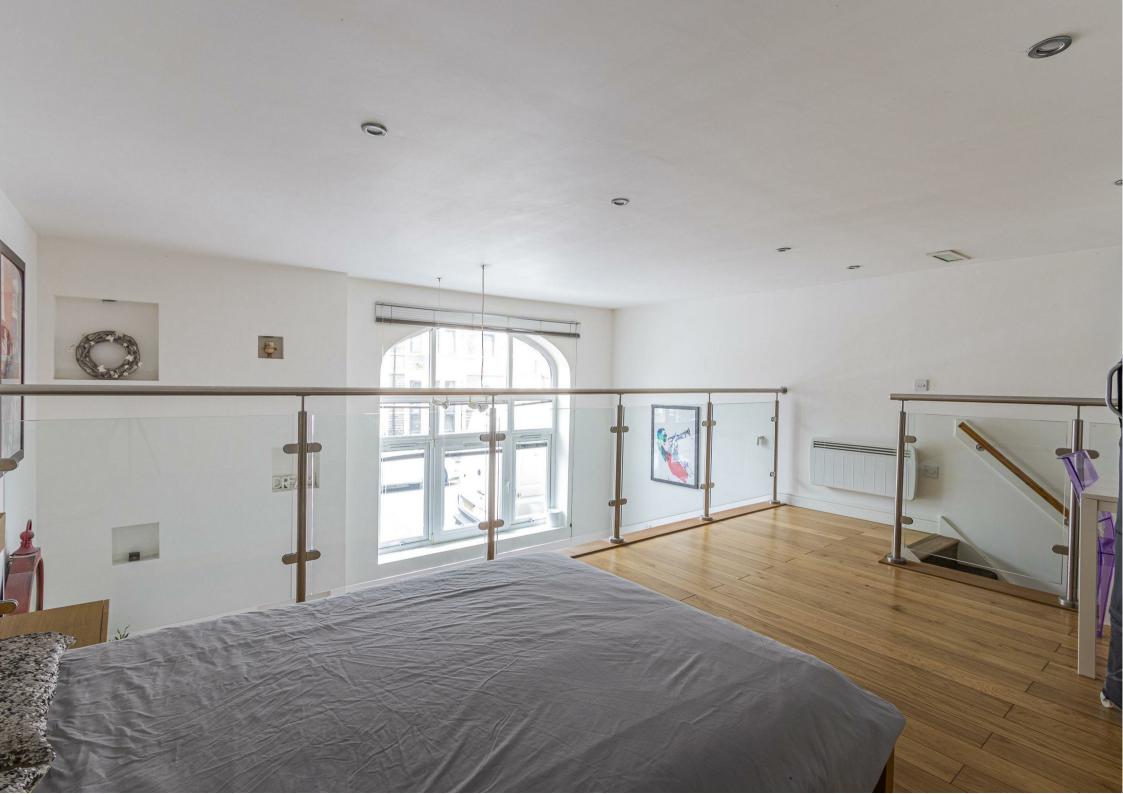

The apartment consists of: on the ground floor a very large open plan lounge, steps leading to a separate modern kitchen with appliances, access to a small courtyard. A modern bathroom with bath, shower over the bath, w/c. and stairs leading to a large double bedroom space with a mezzanine floor. The apartment also benefits from secure off road parking for one car. Viewing is highly recommended.