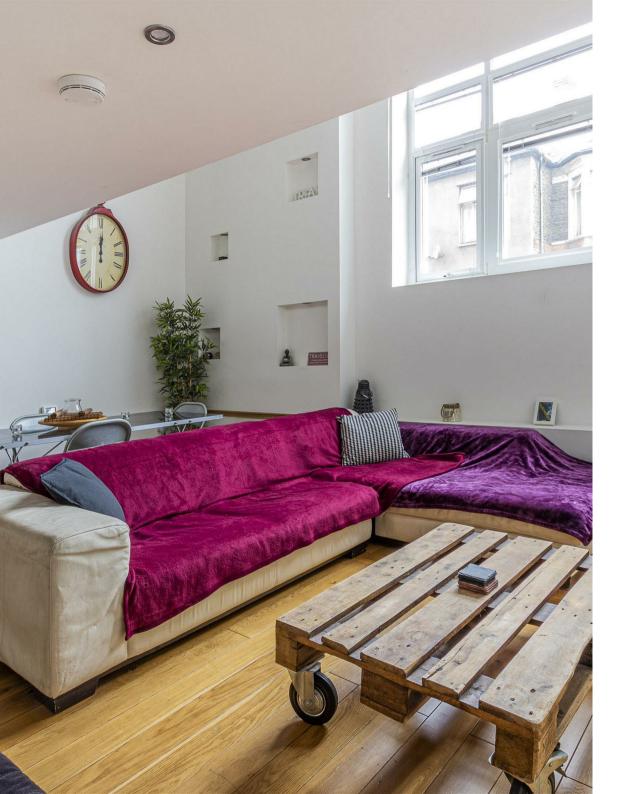

The apartment consists of: on the ground floor a very large open plan lounge, steps leading to a separate modern kitchen with appliances, access to a small courtyard. A modern bathroom with bath, shower over the bath, w/c. and stairs leading to a large double bedroom space with a mezzanine floor. The apartment also benefits from secure off road parking for one car. Viewing is highly recommended.