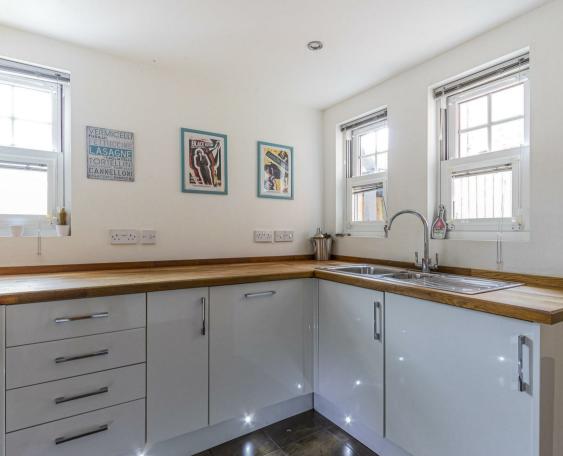

The apartment consists of: on the ground floor a very large open plan lounge, steps leading to a separate modern kitchen with appliances, access to a small courtyard. A modern bathroom with bath, shower over the bath, w/c. and stairs leading to a large double bedroom space with a mezzanine floor. The apartment also benefits from secure off road parking for one car. Viewing is highly recommended.