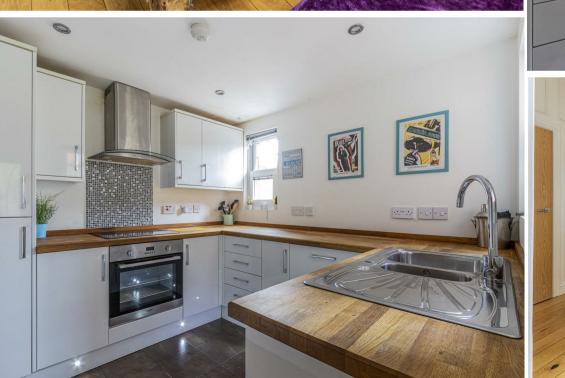

The apartment consists of: on the ground floor a very large open plan lounge, steps leading to a separate modern kitchen with appliances, access to a small courtyard. A modern bathroom with bath, shower over the bath, w/c. and stairs leading to a large double bedroom space with a mezzanine floor. The apartment also benefits from secure off road parking for one car. Viewing is highly recommended.