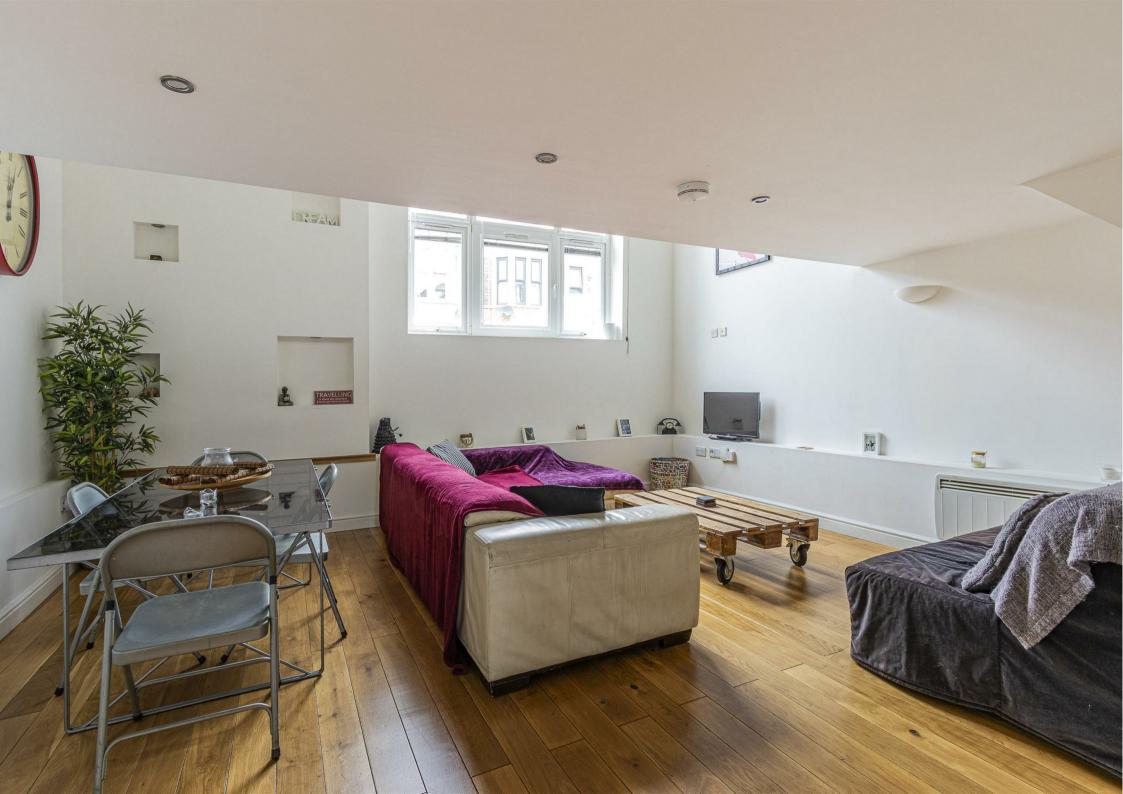

The apartment consists of: on the ground floor a very large open plan lounge, steps leading to a separate modern kitchen with appliances, access to a small courtyard. A modern bathroom with bath, shower over the bath, w/c. and stairs leading to a large double bedroom space with a mezzanine floor. The apartment also benefits from secure off road parking for one car. Viewing is highly recommended.