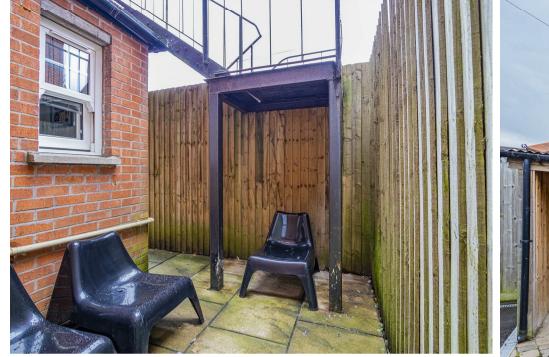

The apartment consists of: on the ground floor a very large open plan lounge, steps leading to a separate modern kitchen with appliances, access to a small courtyard. A modern bathroom with bath, shower over the bath, w/c. and stairs leading to a large double bedroom space with a mezzanine floor. The apartment also benefits from secure off road parking for one car. Viewing is highly recommended.