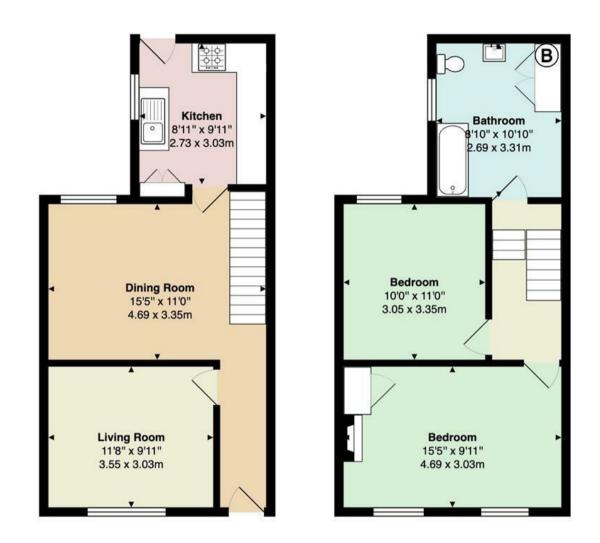

## SPRINGFIELD PLACE

CANTON, CF11 9NZ - £1,200 PCM

Jeffrey Ross are delighted to market this two bedroom house on the ever popular Springfield Place in Canton. Ideally located minutes walk away from the amenities of Cowbridge Road East and the popular Pontcanna area. The property comprises of entrance hallway, two living rooms, kitchen to the rear with appliances included, large master bedroom, second double bedroom and a good sized bathroom with bath and shower overhead. The property further benefits from a south facing and low maintenance rear garden. The property is offered part-furnished as photographed.

## PROPERTY SPECIALIST

Ms Cody Byrne cody@jeffreyross.co.uk

Property Management Co-ordinator

Comments by Ms Cody Byrne

Springfield Place

Total Area: 861 ft2 ... 80.0 m2

All measurements are approximate and for display purposes only