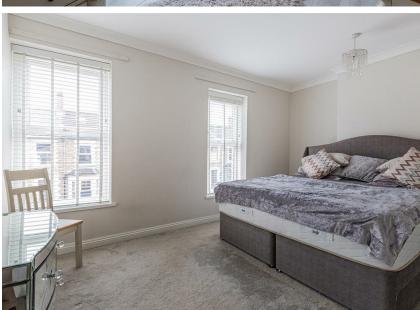

BEDROOM ONE 4.53m x 3.39m (14'10" x 11'1")

BEDROOM TWO 2.83m x 3.31m (9'3" x 10'10")

BEDROOM THREE 2.40m x 3.03m (7'10" x 9'11")