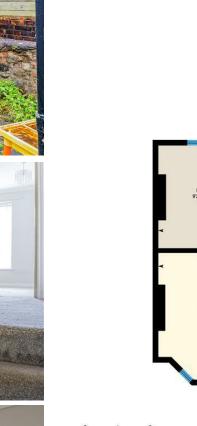

### **ENTRANCE HALLWAY**

BAY FRONTED LIVING ROOM 3.45m x 4.05m (11'3" x 13'3")

SECOND RECEPTION 2.80m x 3.28m (9'2" x 10'9")

2.38m x 3.87m (7'9" x 12'8")

DOWNSTAIRS BATHROOM 2.38m x 1.74m (7'9" x 5'8")

TO THE FIRST FLOOR

BEDROOM ONE 4.53m x 3.39m (14'10" x 11'1")

BEDROOM TWO 2.83m x 3.31m (9'3" x 10'10")

BEDROOM THREE 2.40m x 3.03m (7'10" x 9'11")