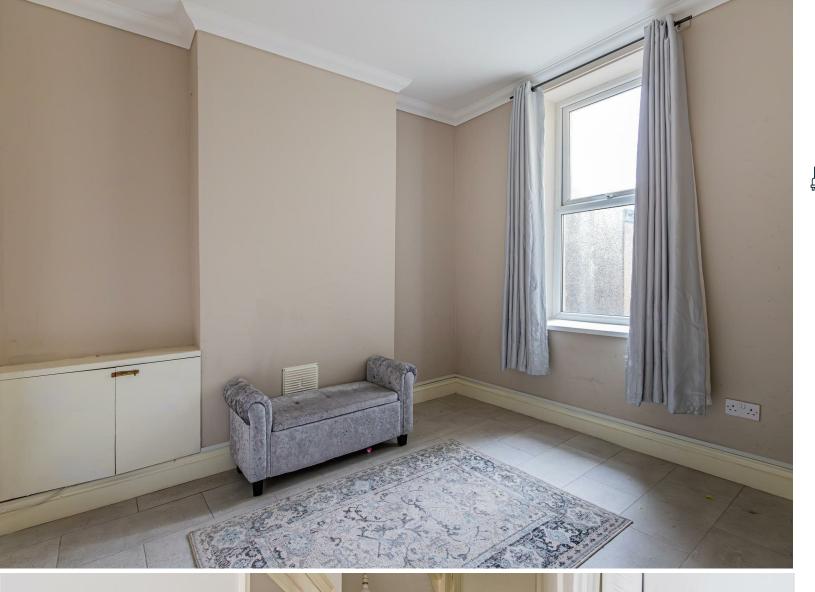

BEDROOM ONE 4.53m x 3.39m (14'10" x 11'1")

BEDROOM TWO 2.83m x 3.31m (9'3" x 10'10")

BEDROOM THREE 2.40m x 3.03m (7'10" x 9'11")