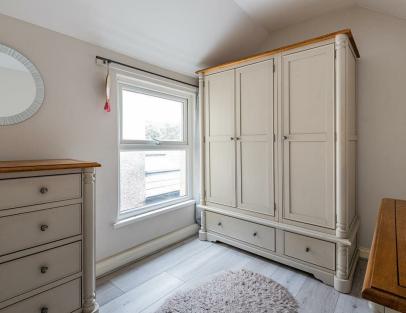

BEDROOM ONE 4.53m x 3.39m (14'10" x 11'1")

BEDROOM TWO 2.83m x 3.31m (9'3" x 10'10")

BEDROOM THREE 2.40m x 3.03m (7'10" x 9'11")