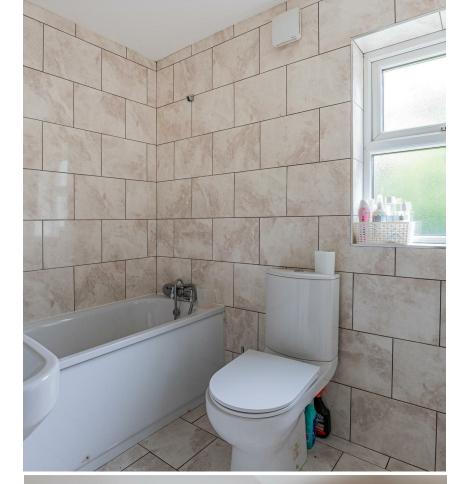

### **ENTRANCE HALLWAY**

BAY FRONTED LIVING ROOM 3.45m x 4.05m (11'3" x 13'3")

SECOND RECEPTION 2.80m x 3.28m (9'2" x 10'9")

2.38m x 3.87m (7'9" x 12'8")

DOWNSTAIRS BATHROOM 2.38m x 1.74m (7'9" x 5'8")

TO THE FIRST FLOOR