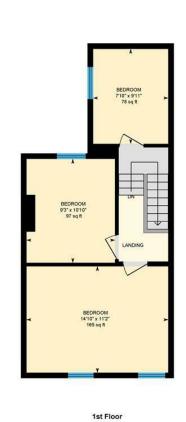

BEDROOM ONE 4.53m x 3.39m (14'10" x 11'1")

BEDROOM TWO 2.83m x 3.31m (9'3" x 10'10")

BEDROOM THREE 2.40m x 3.03m (7'10" x 9'11")