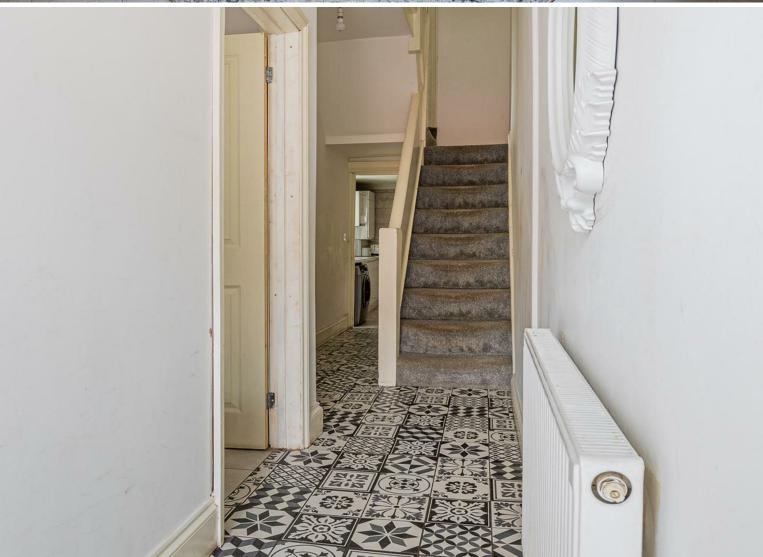

### **ENTRANCE HALLWAY**

BAY FRONTED LIVING ROOM 3.45m x 4.05m (11'3" x 13'3")

SECOND RECEPTION 2.80m x 3.28m (9'2" x 10'9")

2.38m x 3.87m (7'9" x 12'8")

DOWNSTAIRS BATHROOM 2.38m x 1.74m (7'9" x 5'8")

TO THE FIRST FLOOR