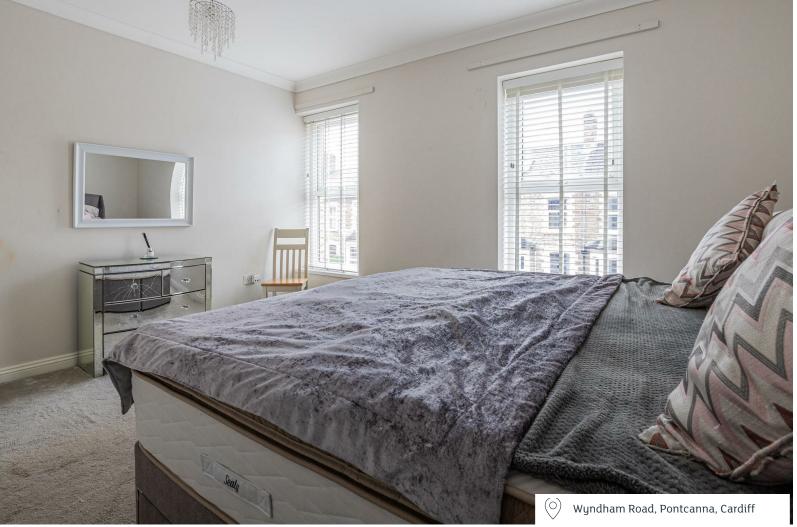

BEDROOM ONE 4.53m x 3.39m (14'10" x 11'1")

BEDROOM TWO 2.83m x 3.31m (9'3" x 10'10")

BEDROOM THREE 2.40m x 3.03m (7'10" x 9'11")