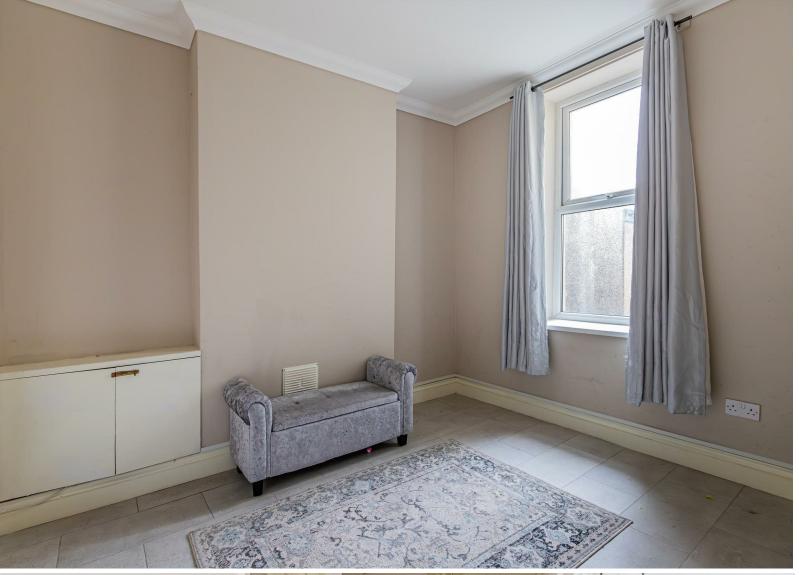

### **ENTRANCE HALLWAY**

BAY FRONTED LIVING ROOM 3.45m x 4.05m (11'3" x 13'3")

SECOND RECEPTION 2.80m x 3.28m (9'2" x 10'9")

2.38m x 3.87m (7'9" x 12'8")

DOWNSTAIRS BATHROOM 2.38m x 1.74m (7'9" x 5'8")

TO THE FIRST FLOOR