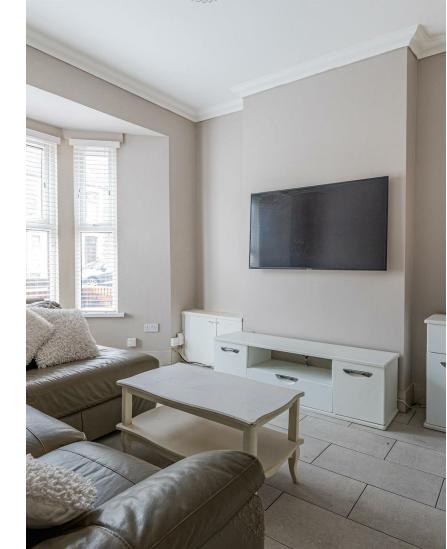

### **ENTRANCE HALLWAY**

BAY FRONTED LIVING ROOM 3.45m x 4.05m (11'3" x 13'3")

SECOND RECEPTION 2.80m x 3.28m (9'2" x 10'9")

2.38m x 3.87m (7'9" x 12'8")

DOWNSTAIRS BATHROOM 2.38m x 1.74m (7'9" x 5'8")

TO THE FIRST FLOOR