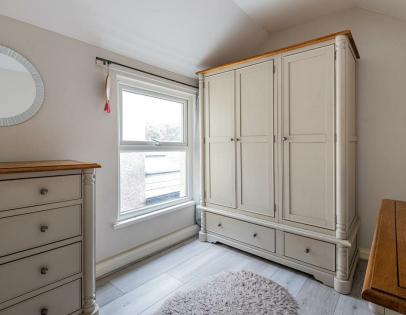

BEDROOM ONE 4.53m x 3.39m (14'10" x 11'1")

BEDROOM TWO 2.83m x 3.31m (9'3" x 10'10")

BEDROOM THREE 2.40m x 3.03m (7'10" x 9'11")