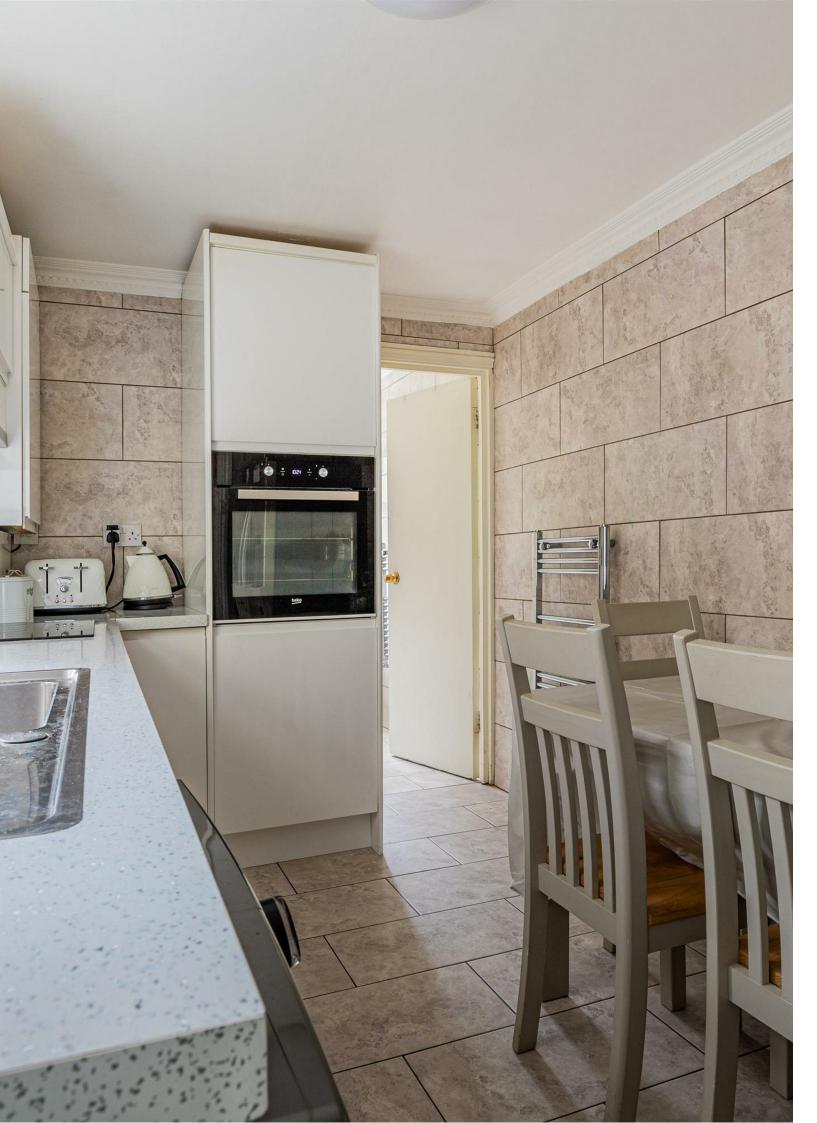

### **ENTRANCE HALLWAY**

BAY FRONTED LIVING ROOM 3.45m x 4.05m (11'3" x 13'3")

SECOND RECEPTION 2.80m x 3.28m (9'2" x 10'9")

2.38m x 3.87m (7'9" x 12'8")

DOWNSTAIRS BATHROOM 2.38m x 1.74m (7'9" x 5'8")

TO THE FIRST FLOOR