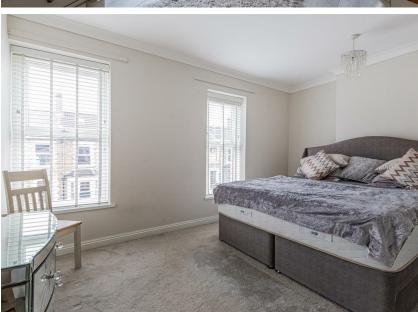

BEDROOM ONE 4.53m x 3.39m (14'10" x 11'1")

BEDROOM TWO 2.83m x 3.31m (9'3" x 10'10")

BEDROOM THREE 2.40m x 3.03m (7'10" x 9'11")