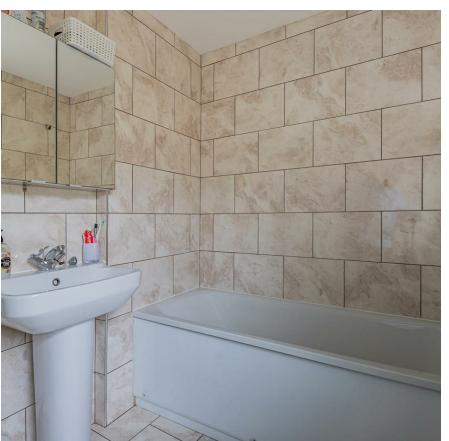

### **ENTRANCE HALLWAY**

BAY FRONTED LIVING ROOM 3.45m x 4.05m (11'3" x 13'3")

SECOND RECEPTION 2.80m x 3.28m (9'2" x 10'9")

2.38m x 3.87m (7'9" x 12'8")

DOWNSTAIRS BATHROOM 2.38m x 1.74m (7'9" x 5'8")

TO THE FIRST FLOOR