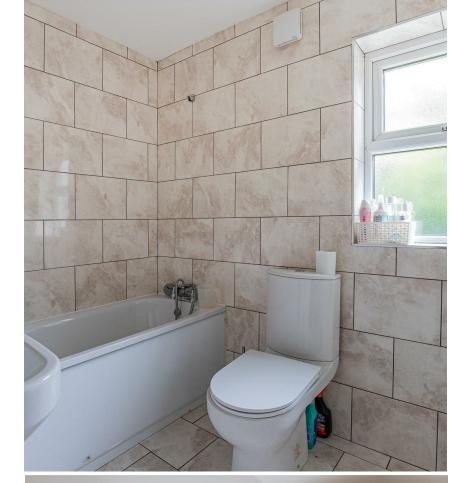

### **ENTRANCE HALLWAY**

BAY FRONTED LIVING ROOM 3.45m x 4.05m (11'3" x 13'3")

SECOND RECEPTION 2.80m x 3.28m (9'2" x 10'9")

2.38m x 3.87m (7'9" x 12'8")

DOWNSTAIRS BATHROOM 2.38m x 1.74m (7'9" x 5'8")

TO THE FIRST FLOOR