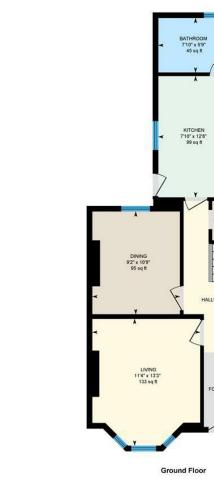

### **ENTRANCE HALLWAY**

BAY FRONTED LIVING ROOM 3.45m x 4.05m (11'3" x 13'3")

SECOND RECEPTION 2.80m x 3.28m (9'2" x 10'9")

2.38m x 3.87m (7'9" x 12'8")

DOWNSTAIRS BATHROOM 2.38m x 1.74m (7'9" x 5'8")

TO THE FIRST FLOOR