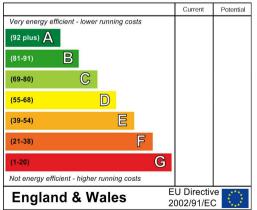

EPC Rating (New certificate ordered, previously was a C) Council Tax Band F

A holding fee of one weeks' rent will be payable to secure the dwelling. This will be deducted from the final balance payable upon moving into the dwelling, subject to a successful application. Jeffrey Ross Limited reserves the right to retain this payment should the applicant have provided false or misleading information at the time of applying for the dwelling or failed to take reasonable steps to enter into the Standard Occupation Contract.