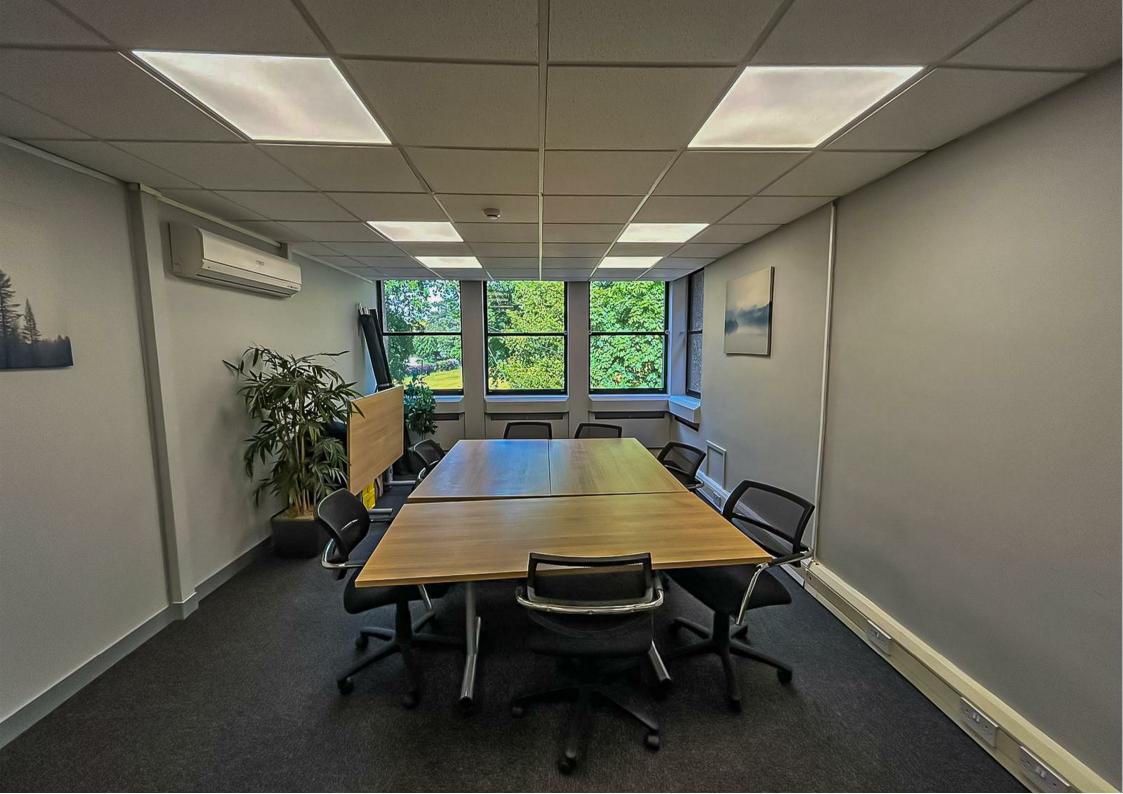

## **CATHEDRAL ROAD**

PONTCANNA, CF11 9LJ - £2,334 PCM

2284.00 sq ft

Available September 2024

2284 sqft of first floor office space, with lift access and allocated parking for 5 vehicles.

Recent refurbishment to the office, entrance lobby, common areas and toilets provide a sylish and modern environment - A great first impression for visitors.