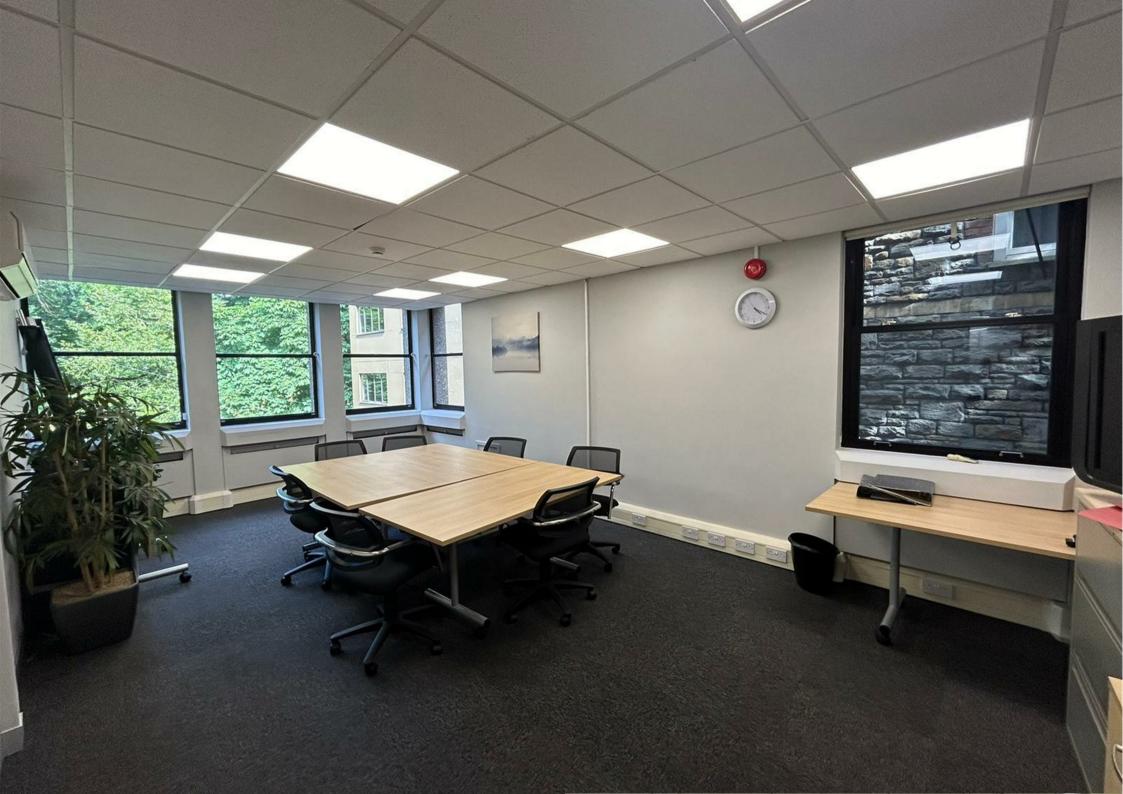

## **CATHEDRAL ROAD**

PONTCANNA, CF11 9LJ - £2,334 PCM

2284.00 sq ft

Available September 2024

2284 sqft of first floor office space, with lift access and allocated parking for 5 vehicles.

Recent refurbishment to the office, entrance lobby, common areas and toilets provide a sylish and modern environment - A great first impression for visitors.

Located to the bottom of Cathedral Road, a popular office spot on the edge of Cardiff City centre and directly adjacent to multiple public parks, Cardiff central and train station is in close proximity, with mainline services to local and national destinations.