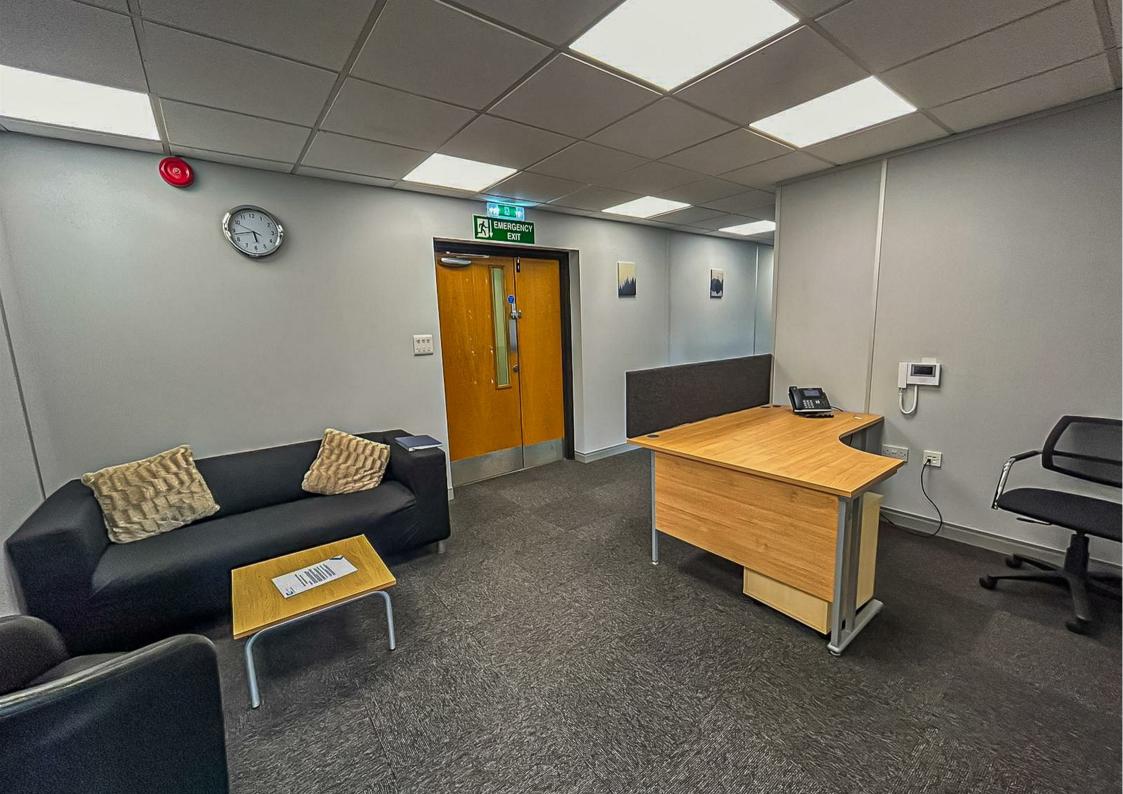

## **CATHEDRAL ROAD**

PONTCANNA, CF11 9LJ - £2,334 PCM

2284.00 sq ft

Available September 2024

2284 sqft of first floor office space, with lift access and allocated parking for 5 vehicles.

Recent refurbishment to the office, entrance lobby, common areas and toilets provide a sylish and modern environment - A great first impression for visitors.