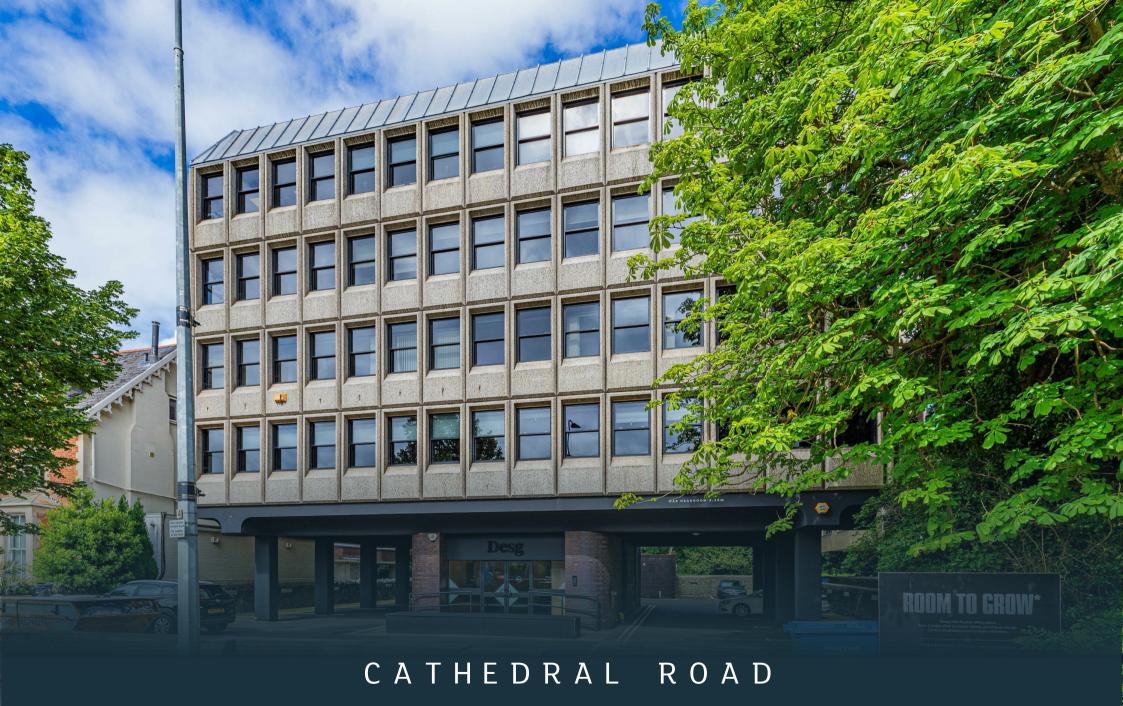

## **CATHEDRAL ROAD**

PONTCANNA, CF11 9LJ - £2,334 PCM

2284.00 sq ft

Available September 2024

2284 sqft of first floor office space, with lift access and allocated parking for 5 vehicles.

Recent refurbishment to the office, entrance lobby, common areas and toilets provide a sylish and modern environment - A great first impression for visitors.

Located to the bottom of Cathedral Road, a popular office spot on the edge of Cardiff City centre and directly adjacent to multiple public parks, Cardiff central and train station is in close proximity, with mainline services to local and national destinations.