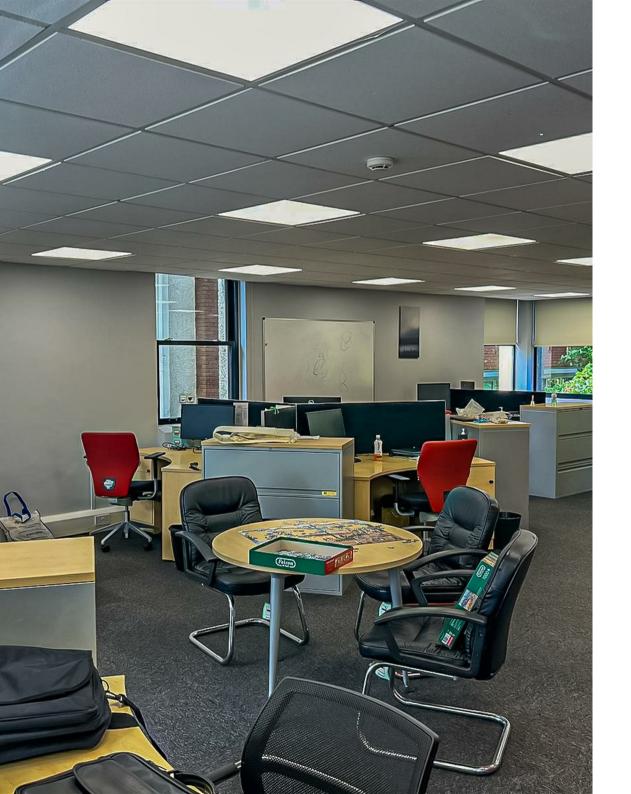

## **CATHEDRAL ROAD**

PONTCANNA, CF11 9LJ - £2,334 PCM

2284.00 sq ft

Available September 2024

2284 sqft of first floor office space, with lift access and allocated parking for 5 vehicles.

Recent refurbishment to the office, entrance lobby, common areas and toilets provide a sylish and modern environment - A great first impression for visitors.