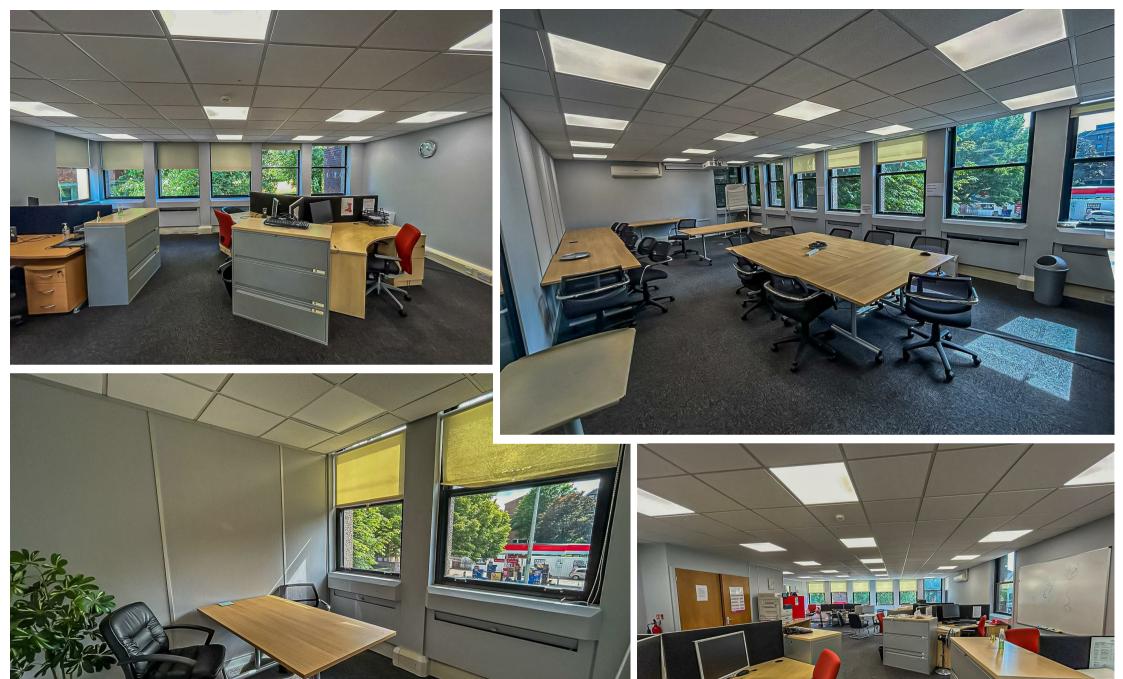

## **CATHEDRAL ROAD**

PONTCANNA, CF11 9LJ - £2,334 PCM

2284.00 sq ft

Available September 2024

2284 sqft of first floor office space, with lift access and allocated parking for 5 vehicles.

Recent refurbishment to the office, entrance lobby, common areas and toilets provide a sylish and modern environment - A great first impression for visitors.

Located to the bottom of Cathedral Road, a popular office spot on the edge of Cardiff City centre and directly adjacent to multiple public parks, Cardiff central and train station is in close proximity, with mainline services to local and national destinations.