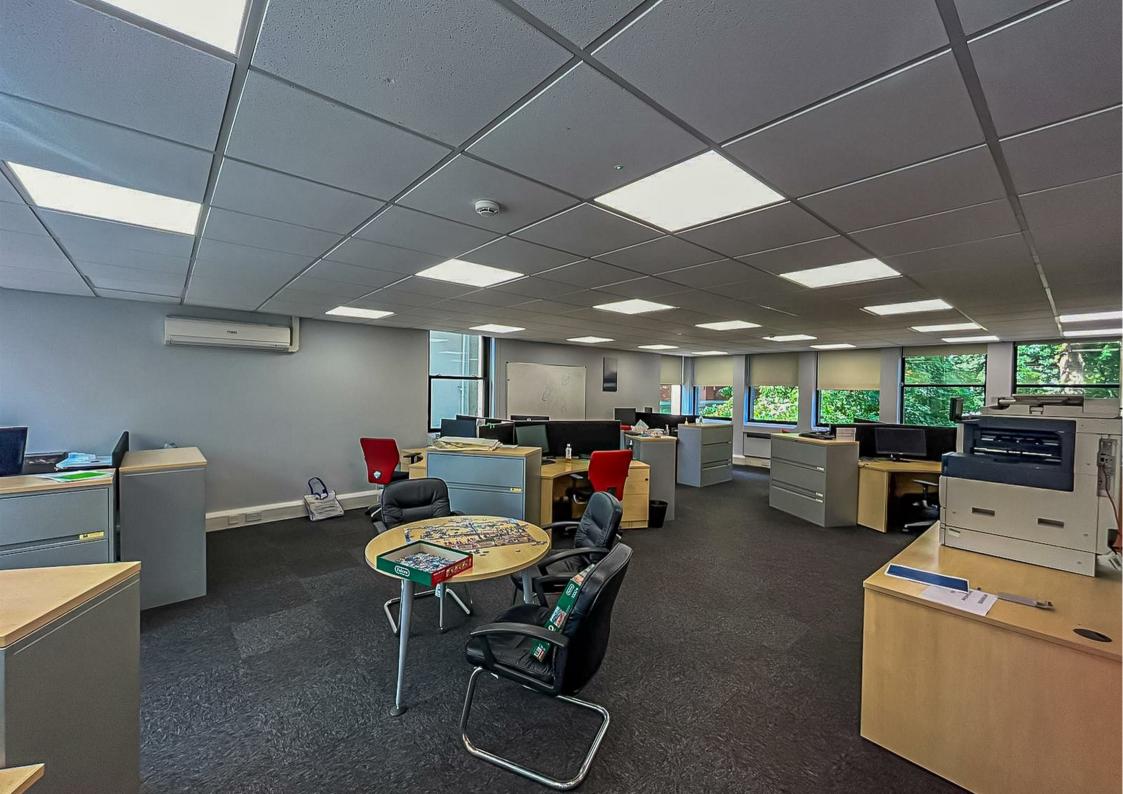

## **CATHEDRAL ROAD**

PONTCANNA, CF11 9LJ - £2,334 PCM

2284.00 sq ft

Available September 2024

2284 sqft of first floor office space, with lift access and allocated parking for 5 vehicles.

Recent refurbishment to the office, entrance lobby, common areas and toilets provide a sylish and modern environment - A great first impression for visitors.