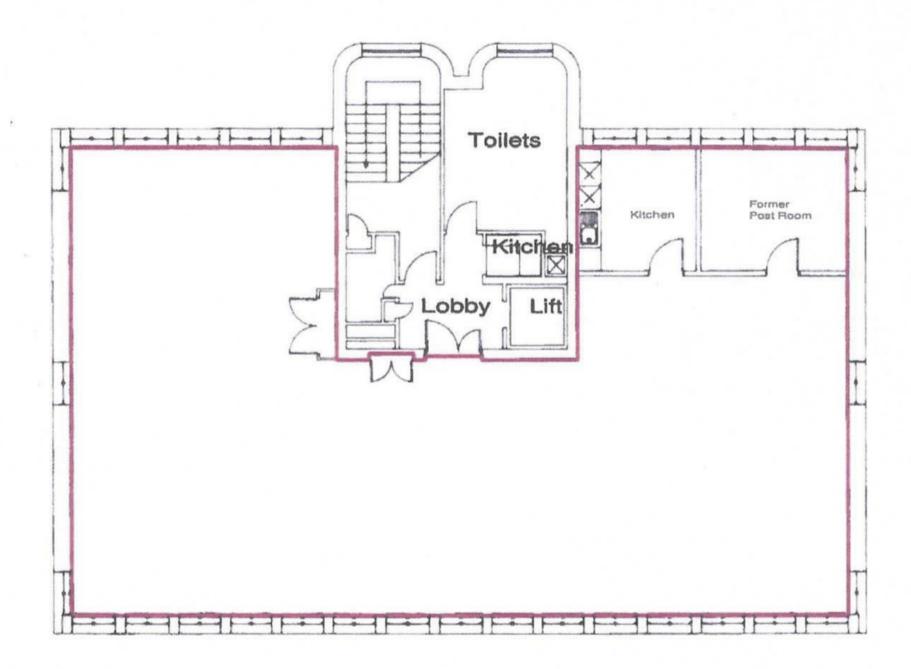

## **CATHEDRAL ROAD**

PONTCANNA, CF11 9LJ - £2,334 PCM

2284.00 sq ft

Available September 2024

2284 sqft of first floor office space, with lift access and allocated parking for 5 vehicles.

Recent refurbishment to the office, entrance lobby, common areas and toilets provide a sylish and modern environment - A great first impression for visitors.