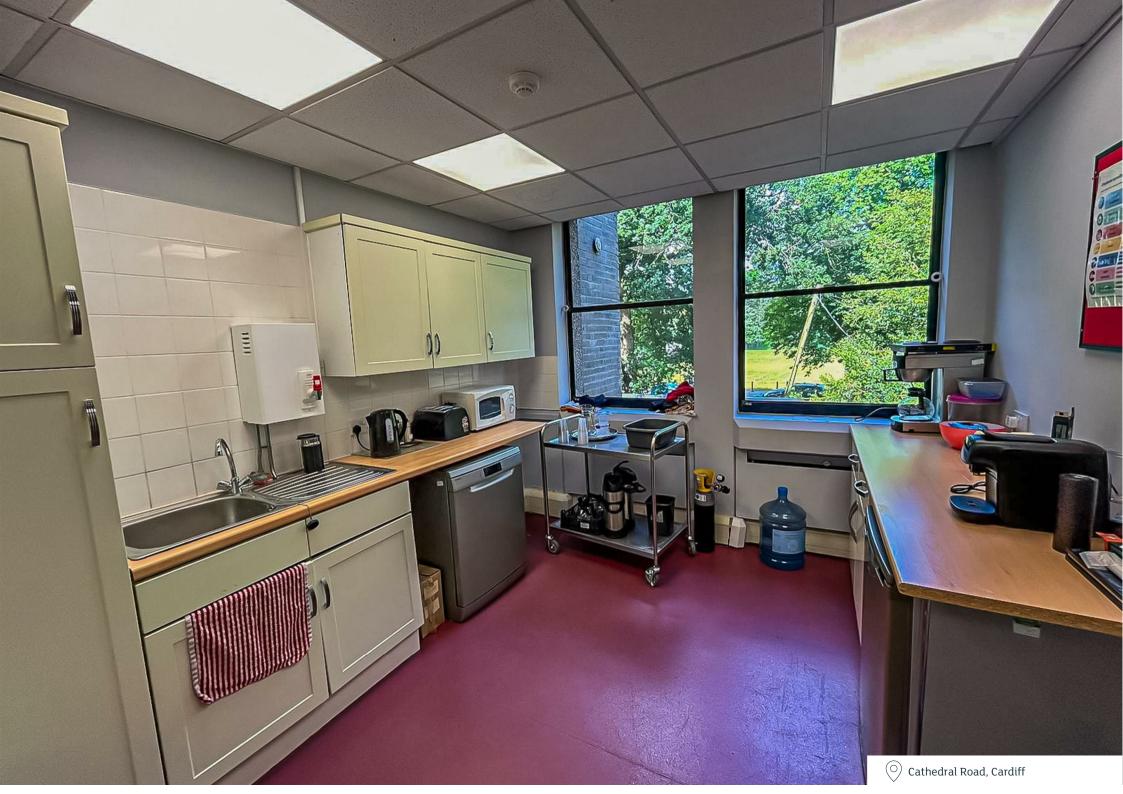

## **CATHEDRAL ROAD**

PONTCANNA, CF11 9LJ - £2,334 PCM

2284.00 sq ft

Available September 2024

2284 sqft of first floor office space, with lift access and allocated parking for 5 vehicles.

Recent refurbishment to the office, entrance lobby, common areas and toilets provide a sylish and modern environment - A great first impression for visitors.