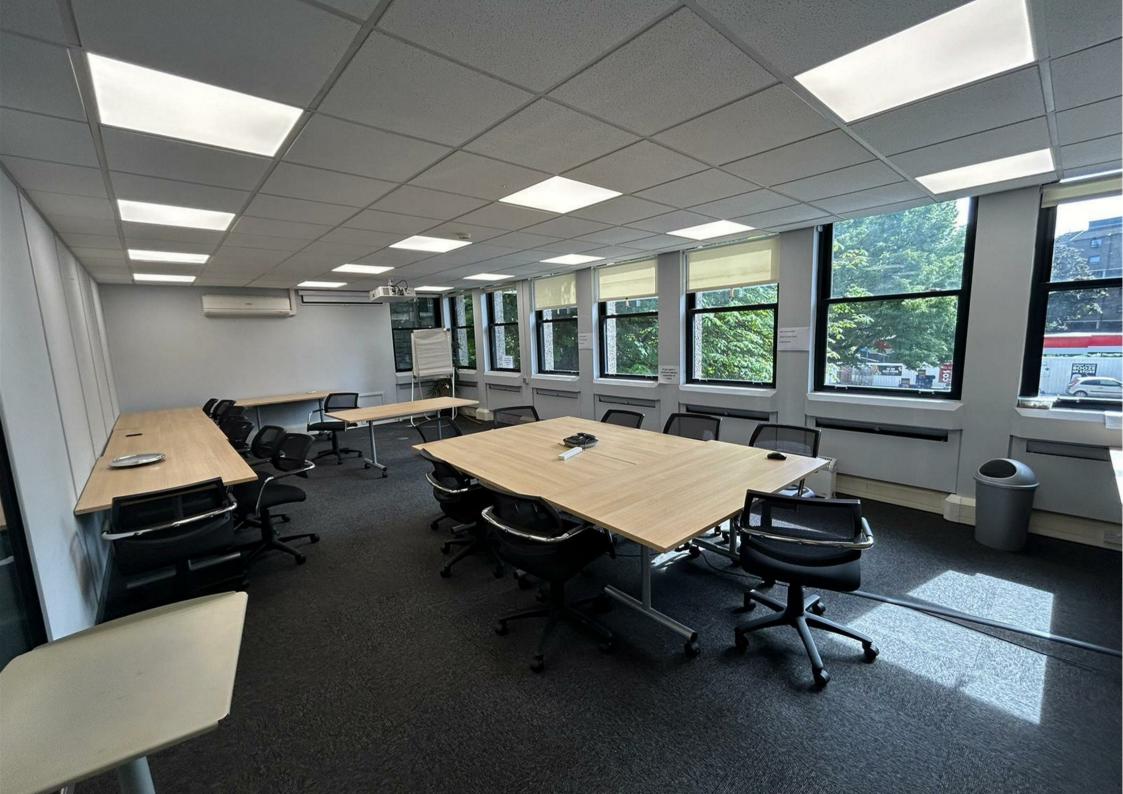

## **CATHEDRAL ROAD**

PONTCANNA, CF11 9LJ - £2,334 PCM

2284.00 sq ft

Available September 2024

2284 sqft of first floor office space, with lift access and allocated parking for 5 vehicles.

Recent refurbishment to the office, entrance lobby, common areas and toilets provide a sylish and modern environment - A great first impression for visitors.

Located to the bottom of Cathedral Road, a popular office spot on the edge of Cardiff City centre and directly adjacent to multiple public parks, Cardiff central and train station is in close proximity, with mainline services to local and national destinations.