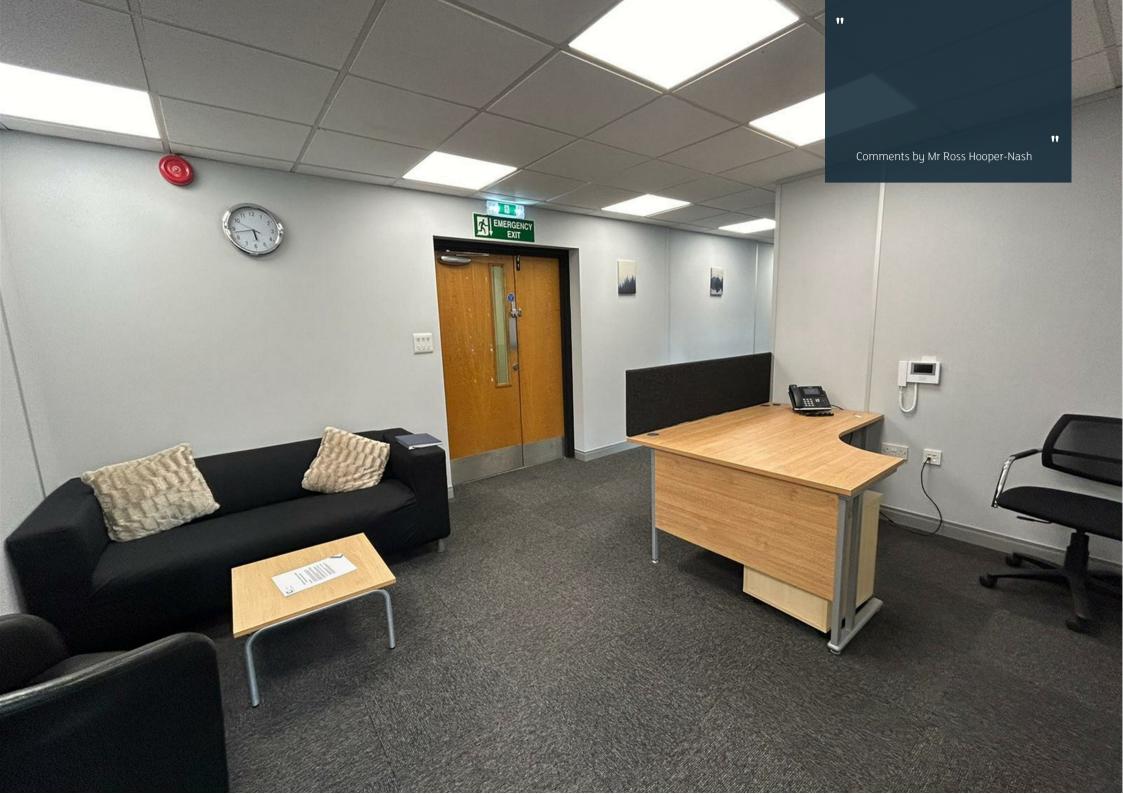

## **CATHEDRAL ROAD**

PONTCANNA, CF11 9LJ - £2,334 PCM

2284.00 sq ft

Available September 2024

2284 sqft of first floor office space, with lift access and allocated parking for 5 vehicles.

Recent refurbishment to the office, entrance lobby, common areas and toilets provide a sylish and modern environment - A great first impression for visitors.