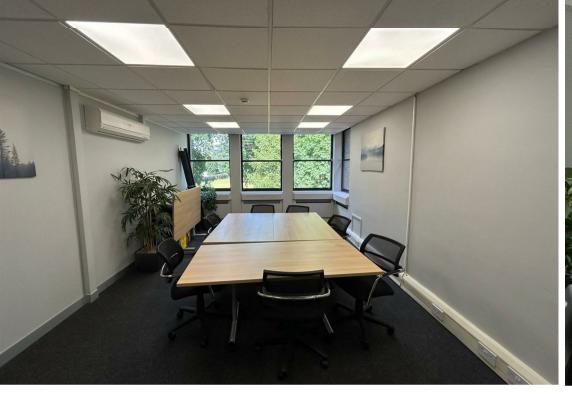

## **CATHEDRAL ROAD**

PONTCANNA, CF11 9LJ - £2,334 PCM

2284.00 sq ft

Available September 2024

2284 sqft of first floor office space, with lift access and allocated parking for 5 vehicles.

Recent refurbishment to the office, entrance lobby, common areas and toilets provide a sylish and modern environment - A great first impression for visitors.

Located to the bottom of Cathedral Road, a popular office spot on the edge of Cardiff City centre and directly adjacent to multiple public parks, Cardiff central and train station is in close proximity, with mainline services to local and national destinations.