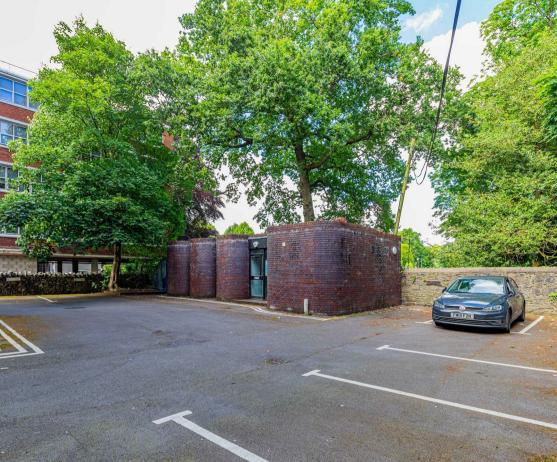

## **CATHEDRAL ROAD**

PONTCANNA, CF11 9LJ - £2,334 PCM

2284.00 sq ft

Available September 2024

2284 sqft of first floor office space, with lift access and allocated parking for 5 vehicles.

Recent refurbishment to the office, entrance lobby, common areas and toilets provide a sylish and modern environment - A great first impression for visitors.

Located to the bottom of Cathedral Road, a popular office spot on the edge of Cardiff City centre and directly adjacent to multiple public parks, Cardiff central and train station is in close proximity, with mainline services to local and national destinations.