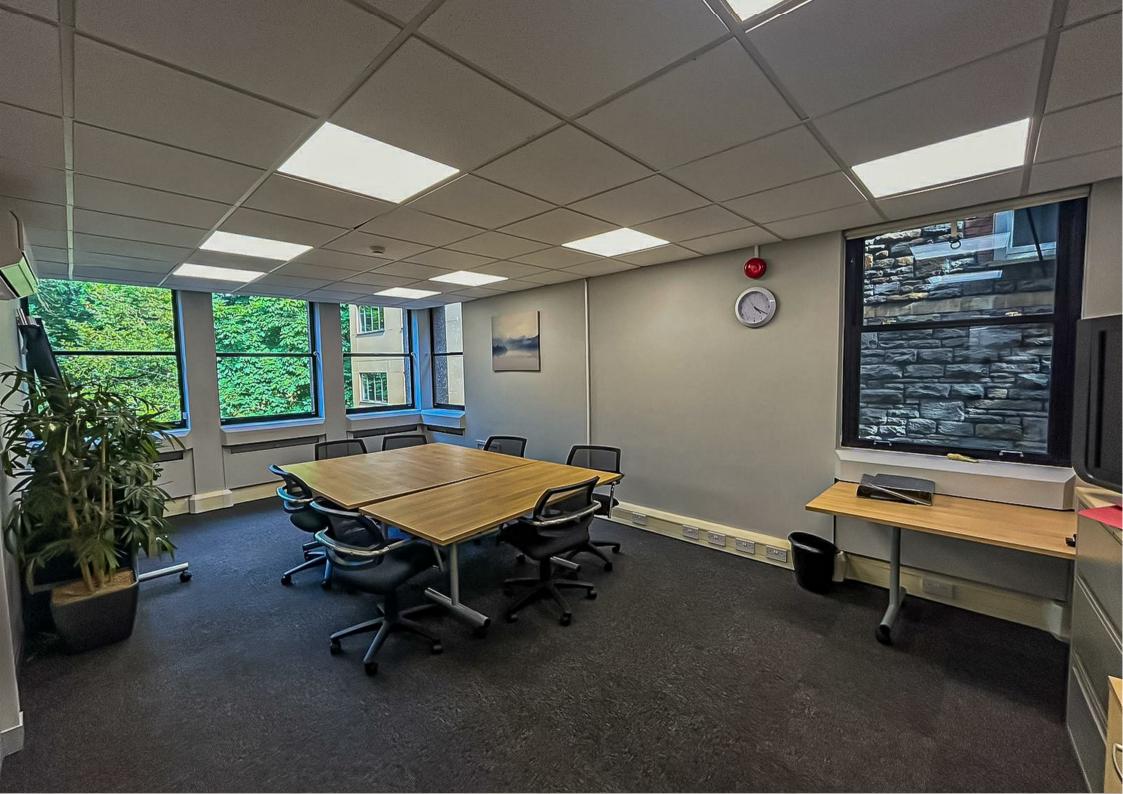

## **CATHEDRAL ROAD**

PONTCANNA, CF11 9LJ - £2,334 PCM

2284.00 sq ft

Available September 2024

2284 sqft of first floor office space, with lift access and allocated parking for 5 vehicles.

Recent refurbishment to the office, entrance lobby, common areas and toilets provide a sylish and modern environment - A great first impression for visitors.