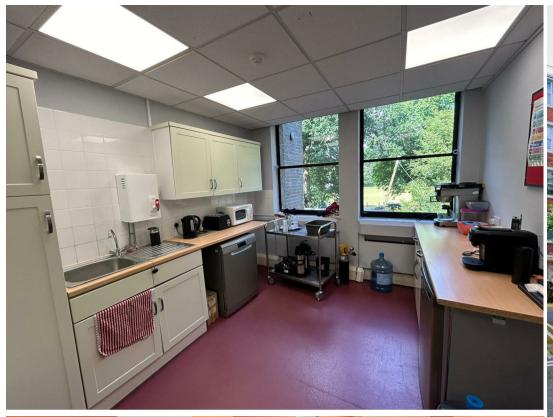

## **CATHEDRAL ROAD**

PONTCANNA, CF11 9LJ - £2,334 PCM

2284.00 sq ft

Available September 2024

2284 sqft of first floor office space, with lift access and allocated parking for 5 vehicles.

Recent refurbishment to the office, entrance lobby, common areas and toilets provide a sylish and modern environment - A great first impression for visitors.