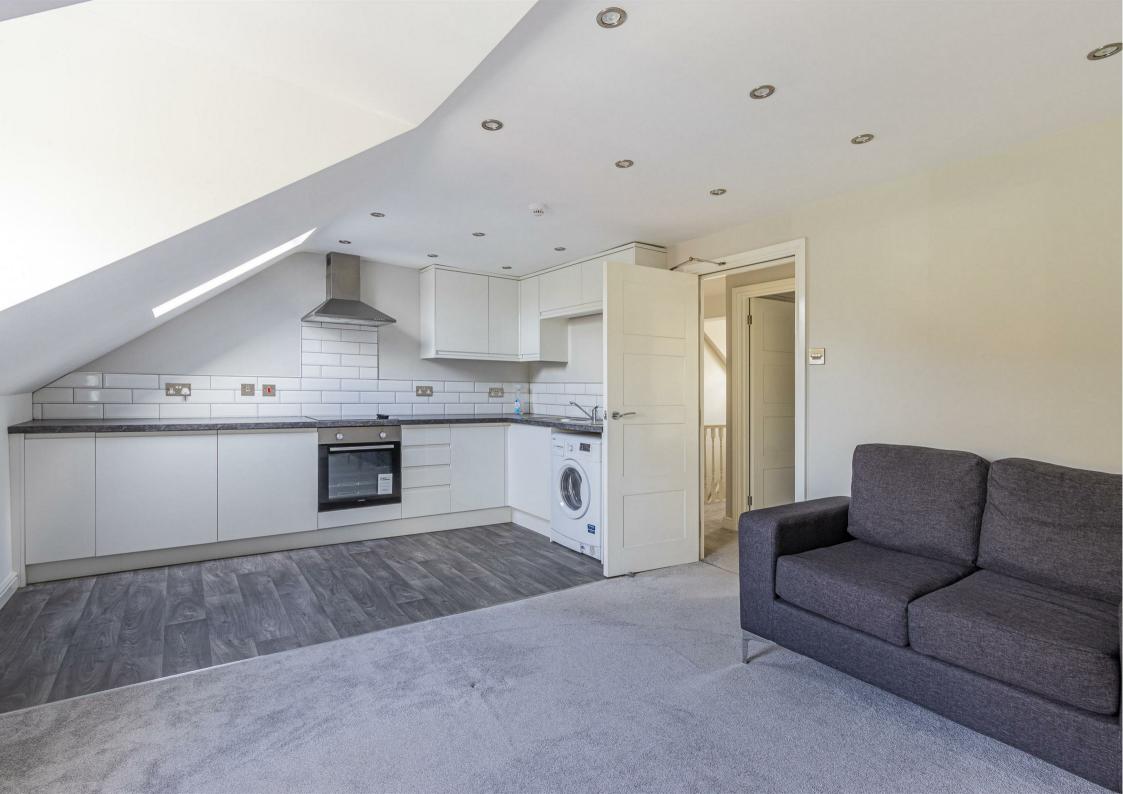

## **PENHILL ROAD**

PONTCANNA, CF11 9PR - £875 PCM

A stunning one bedroom second floor apartment in the heart of Pontcanna overlooking Llandaff Fields which has been comprehensively refurbished throughout. The accommodation comprises of entrance hall, one double bedrooms, open plan modern fitted kitchen and living room and family bathroom with overhead shower. Partfurnished with double bed and sofa provided.