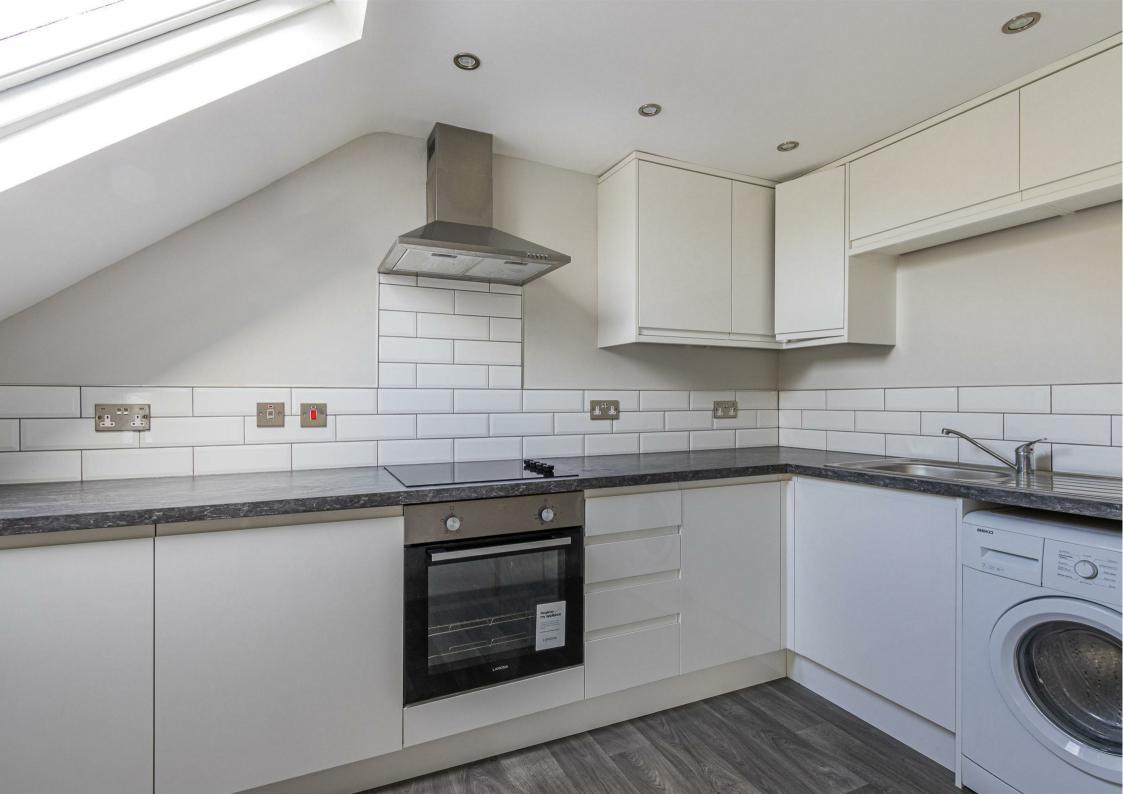

## **PENHILL ROAD**

PONTCANNA, CF11 9PR - £875 PCM

A stunning one bedroom second floor apartment in the heart of Pontcanna overlooking Llandaff Fields which has been comprehensively refurbished throughout. The accommodation comprises of entrance hall, one double bedrooms, open plan modern fitted kitchen and living room and family bathroom with overhead shower. Partfurnished with double bed and sofa provided.