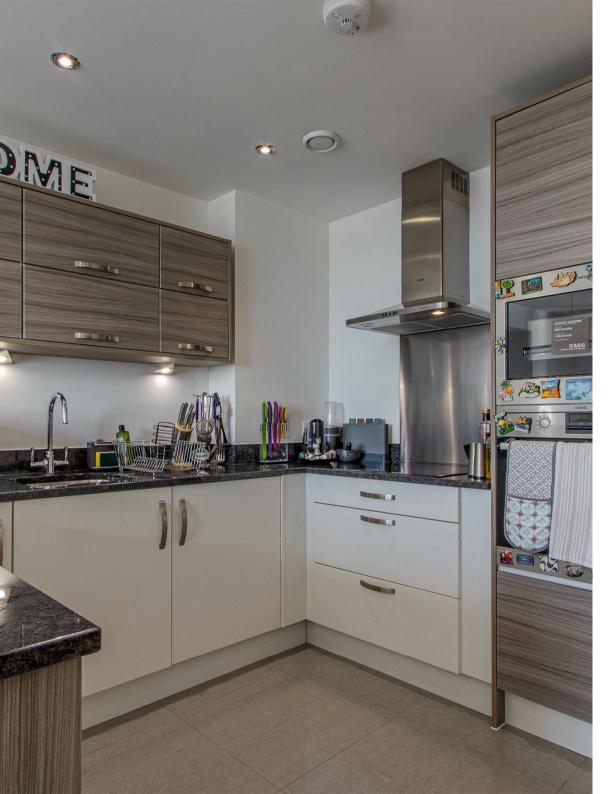

### **FERRY COURT** CARDIFF BAY, CF11 0AW - £1,350 PCM

2 bedroom(s) 2 bathroom(s) 723.00 sq ft

\*\*BALCONY WITH WATER VIEWS\*\*In the popular Prospect Place development in Cardiff Bay and located in its newest tower, Pendeen House, is this superbly presented and spacious 11th floor two bedroom, two bathroom apartment. Perfect for a couple or two friends, sharing the property boasts two generously sized double bedrooms, the one bedroom also benefiting from private en-suite shower room and fitted wardrobe. The property also offers master bathroom with bathtub and shower over. The living space is a lovely area with modern-fitted kitchen with integrated appliances (to include a dishwasher,) breakfast bar and excellent storage space. The living room is open-plan to the kitchen and offers loads of natural light, lovely water views via the balcony. The property further benefits from a storage cupboard, extra large allocated parking for one car and access to the leisure facilities in the complex of pool and gym. A lovely property that we're delighted to offer. Available furnished.