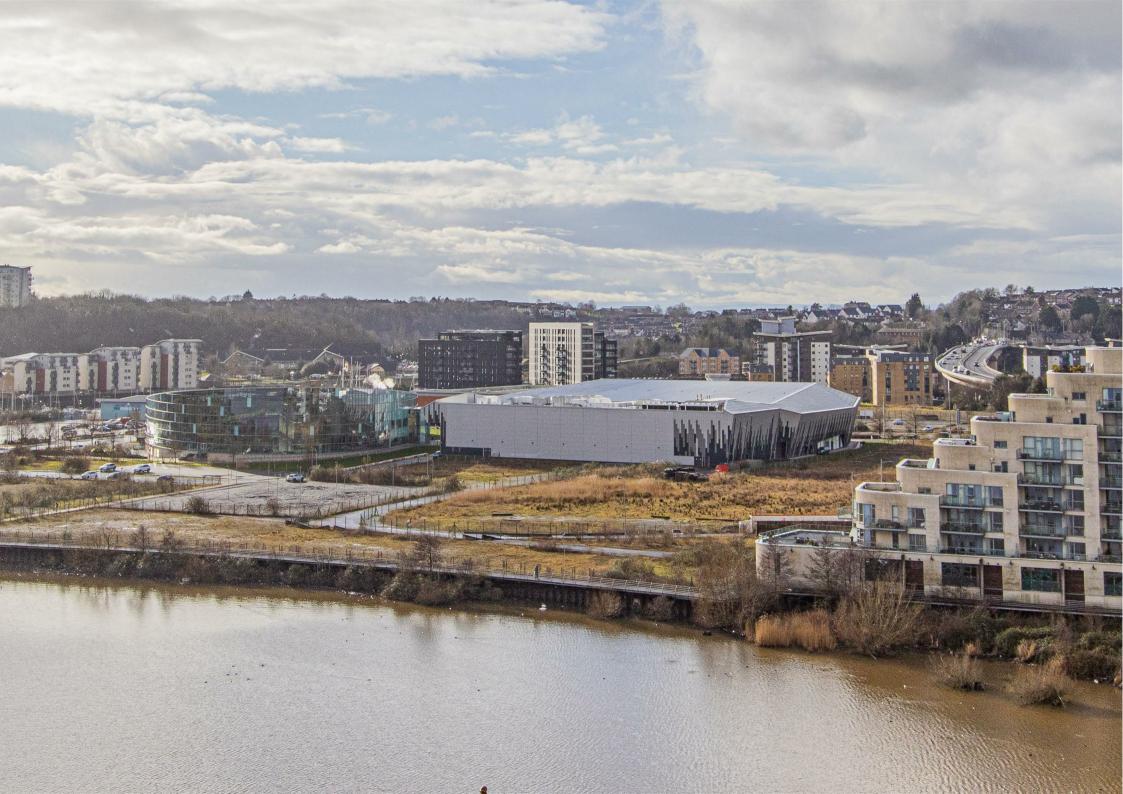

### **FERRY COURT** CARDIFF BAY, CF11 0AW - £1,350 PCM

2 bedroom(s) 2 bathroom(s) 723.00 sq ft

\*\*BALCONY WITH WATER VIEWS\*\*In the popular Prospect Place development in Cardiff Bay and located in its newest tower, Pendeen House, is this superbly presented and spacious 11th floor two bedroom, two bathroom apartment. Perfect for a couple or two friends, sharing the property boasts two generously sized double bedrooms, the one bedroom also benefiting from private en-suite shower room and fitted wardrobe. The property also offers master bathroom with bathtub and shower over. The living space is a lovely area with modern-fitted kitchen with integrated appliances (to include a dishwasher,) breakfast bar and excellent storage space. The living room is open-plan to the kitchen and offers loads of natural light, lovely water views via the balcony. The property further benefits from a storage cupboard, extra large allocated parking for one car and access to the leisure facilities in the complex of pool and gym. A lovely property that we're delighted to offer. Available furnished.