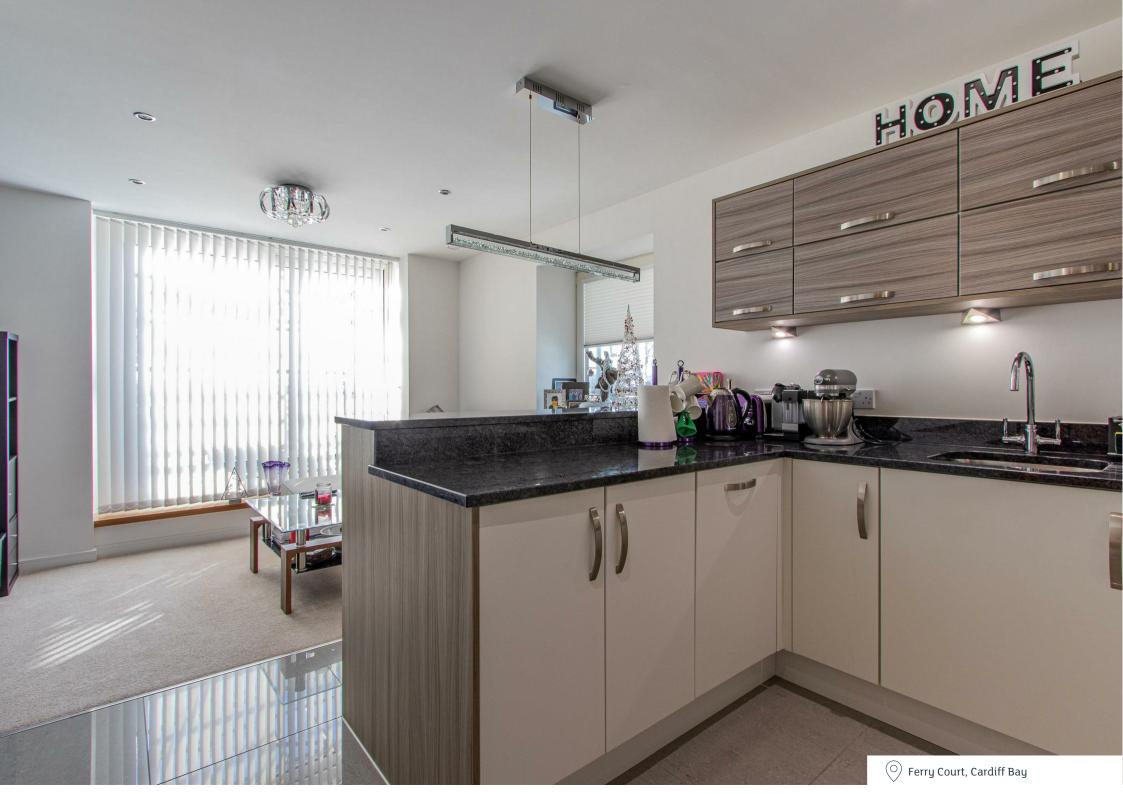

### **FERRY COURT** CARDIFF BAY, CF11 0AW - £1,350 PCM

2 bedroom(s) 2 bathroom(s) 723.00 sq ft

\*\*BALCONY WITH WATER VIEWS\*\*In the popular Prospect Place development in Cardiff Bay and located in its newest tower, Pendeen House, is this superbly presented and spacious 11th floor two bedroom, two bathroom apartment. Perfect for a couple or two friends, sharing the property boasts two generously sized double bedrooms, the one bedroom also benefiting from private en-suite shower room and fitted wardrobe. The property also offers master bathroom with bathtub and shower over. The living space is a lovely area with modern-fitted kitchen with integrated appliances (to include a dishwasher,) breakfast bar and excellent storage space. The living room is open-plan to the kitchen and offers loads of natural light, lovely water views via the balcony. The property further benefits from a storage cupboard, extra large allocated parking for one car and access to the leisure facilities in the complex of pool and gym. A lovely property that we're delighted to offer. Available furnished.