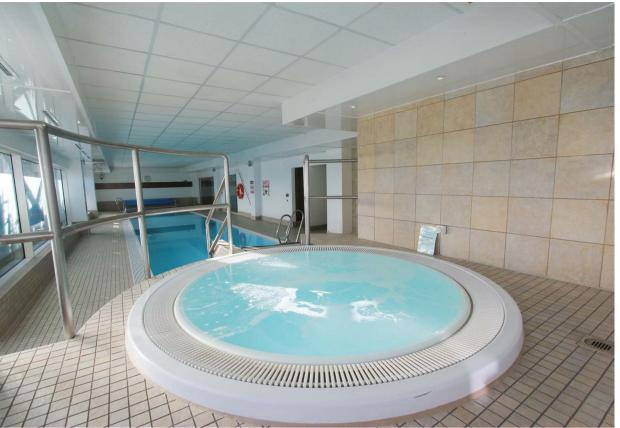

### **FERRY COURT** CARDIFF BAY, CF11 0AW - £1,350 PCM

2 bedroom(s) 2 bathroom(s) 723.00 sq ft

\*\*BALCONY WITH WATER VIEWS\*\*In the popular Prospect Place development in Cardiff Bay and located in its newest tower, Pendeen House, is this superbly presented and spacious 11th floor two bedroom, two bathroom apartment. Perfect for a couple or two friends, sharing the property boasts two generously sized double bedrooms, the one bedroom also benefiting from private en-suite shower room and fitted wardrobe. The property also offers master bathroom with bathtub and shower over. The living space is a lovely area with modern-fitted kitchen with integrated appliances (to include a dishwasher,) breakfast bar and excellent storage space. The living room is open-plan to the kitchen and offers loads of natural light, lovely water views via the balcony. The property further benefits from a storage cupboard, extra large allocated parking for one car and access to the leisure facilities in the complex of pool and gym. A lovely property that we're delighted to offer. Available furnished.