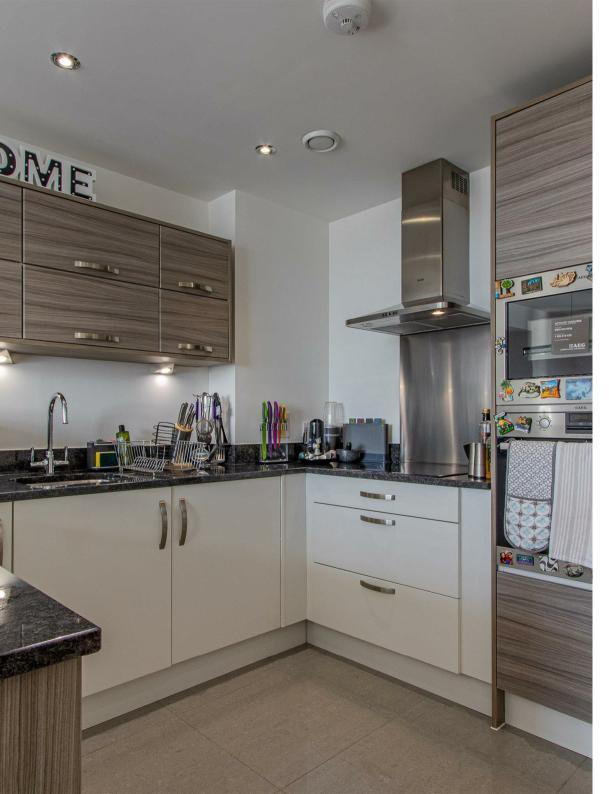

### **FERRY COURT** CARDIFF BAY, CF11 0AW - £1,350 PCM

2 bedroom(s) 2 bathroom(s) 723.00 sq ft

\*\*BALCONY WITH WATER VIEWS\*\*In the popular Prospect Place development in Cardiff Bay and located in its newest tower, Pendeen House, is this superbly presented and spacious 11th floor two bedroom, two bathroom apartment. Perfect for a couple or two friends, sharing the property boasts two generously sized double bedrooms, the one bedroom also benefiting from private en-suite shower room and fitted wardrobe. The property also offers master bathroom with bathtub and shower over. The living space is a lovely area with modern-fitted kitchen with integrated appliances (to include a dishwasher,) breakfast bar and excellent storage space. The living room is open-plan to the kitchen and offers loads of natural light, lovely water views via the balcony. The property further benefits from a storage cupboard, extra large allocated parking for one car and access to the leisure facilities in the complex of pool and gym. A lovely property that we're delighted to offer. Available furnished.