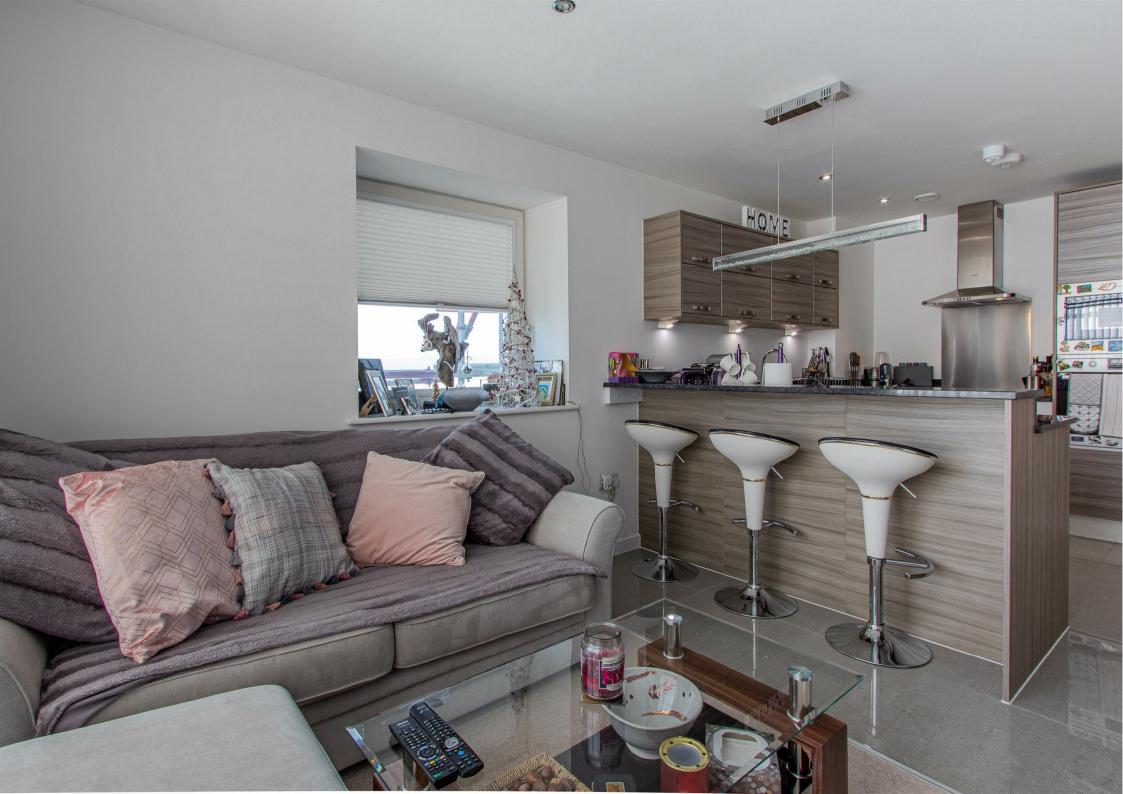

### **FERRY COURT** CARDIFF BAY, CF11 0AW - £1,350 PCM

2 bedroom(s) 2 bathroom(s) 723.00 sq ft

\*\*BALCONY WITH WATER VIEWS\*\*In the popular Prospect Place development in Cardiff Bay and located in its newest tower, Pendeen House, is this superbly presented and spacious 11th floor two bedroom, two bathroom apartment. Perfect for a couple or two friends, sharing the property boasts two generously sized double bedrooms, the one bedroom also benefiting from private en-suite shower room and fitted wardrobe. The property also offers master bathroom with bathtub and shower over. The living space is a lovely area with modern-fitted kitchen with integrated appliances (to include a dishwasher,) breakfast bar and excellent storage space. The living room is open-plan to the kitchen and offers loads of natural light, lovely water views via the balcony. The property further benefits from a storage cupboard, extra large allocated parking for one car and access to the leisure facilities in the complex of pool and gym. A lovely property that we're delighted to offer. Available furnished.