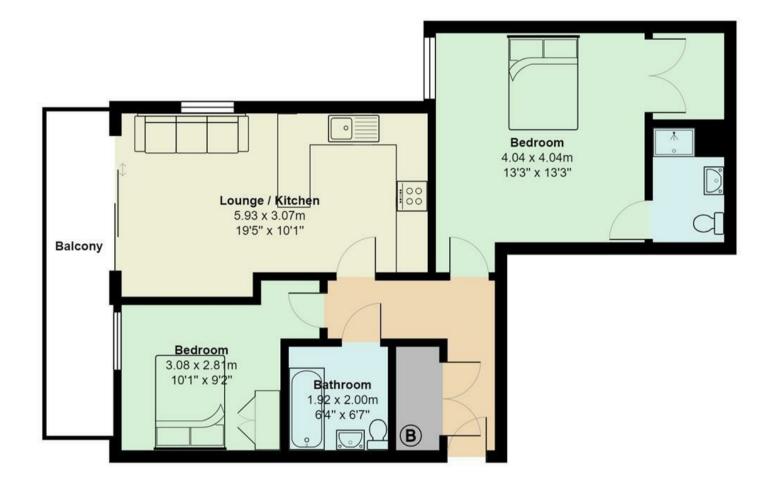

### **FERRY COURT** CARDIFF BAY, CF11 0AW - £1,350 PCM

2 bedroom(s) 2 bathroom(s) 723.00 sq ft

\*\*BALCONY WITH WATER VIEWS\*\*In the popular Prospect Place development in Cardiff Bay and located in its newest tower, Pendeen House, is this superbly presented and spacious 11th floor two bedroom, two bathroom apartment. Perfect for a couple or two friends, sharing the property boasts two generously sized double bedrooms, the one bedroom also benefiting from private en-suite shower room and fitted wardrobe. The property also offers master bathroom with bathtub and shower over. The living space is a lovely area with modern-fitted kitchen with integrated appliances (to include a dishwasher,) breakfast bar and excellent storage space. The living room is open-plan to the kitchen and offers loads of natural light, lovely water views via the balcony. The property further benefits from a storage cupboard, extra large allocated parking for one car and access to the leisure facilities in the complex of pool and gym. A lovely property that we're delighted to offer. Available furnished.

## Pendeen, Prospect Place

Total Area: 67.2 m<sup>2</sup> ... 723 ft<sup>2</sup> (excluding balcony)

All measurements are approximate and for display purposes only

www.jeffreyros.co.uk