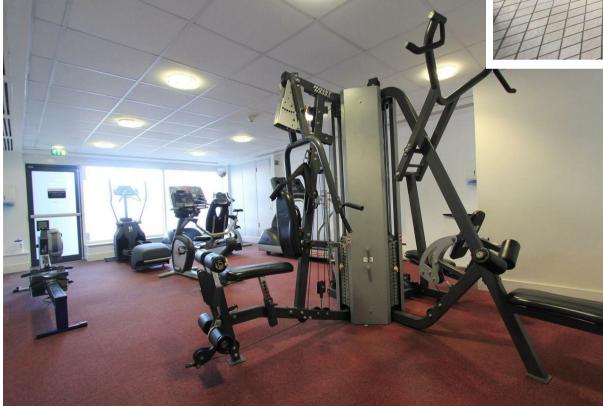

### **FERRY COURT** CARDIFF BAY, CF11 0AW - £1,350 PCM

2 bedroom(s) 2 bathroom(s) 723.00 sq ft

\*\*BALCONY WITH WATER VIEWS\*\*In the popular Prospect Place development in Cardiff Bay and located in its newest tower, Pendeen House, is this superbly presented and spacious 11th floor two bedroom, two bathroom apartment. Perfect for a couple or two friends, sharing the property boasts two generously sized double bedrooms, the one bedroom also benefiting from private en-suite shower room and fitted wardrobe. The property also offers master bathroom with bathtub and shower over. The living space is a lovely area with modern-fitted kitchen with integrated appliances (to include a dishwasher,) breakfast bar and excellent storage space. The living room is open-plan to the kitchen and offers loads of natural light, lovely water views via the balcony. The property further benefits from a storage cupboard, extra large allocated parking for one car and access to the leisure facilities in the complex of pool and gym. A lovely property that we're delighted to offer. Available furnished.