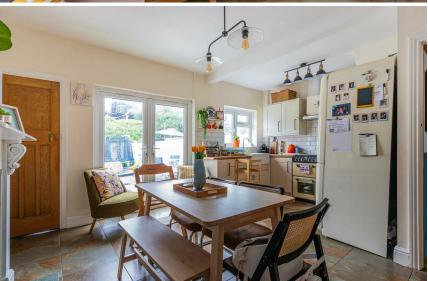

### **DINING ROOM**

3.91m x 3.28m (12'10" x 10'9")

#### KITCHEN

3.02m x 1.96m (9'11" x 6'5")