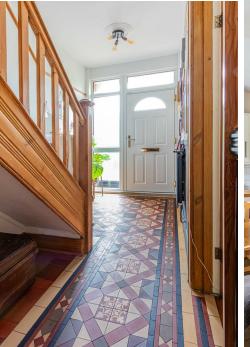

in the heart of Cardiff.





877.00 sq ft

#### **HALLWAY**

#### **LIVING ROOM**

3.96m x 3.48m (13' x 11'5")

### **DINING ROOM**

3.91m x 3.28m (12'10" x 10'9")

#### KITCHEN

3.02m x 1.96m (9'11" x 6'5")

### **LAUNDRY**

3.25m x 1.09m (10'8" x 3'7")

#### **LANDING**

#### **BATHROOM**

2.29m x 1.83m (7'6" x 6')

### BEDROOM

4.32m x 3.28m (14'2" x 10'9")

#### BEDROOM

3.58m x 3.28m (11'9" x 10'9")

## BEDROOM

2.74m x 1.88m (9' x 6'2")

#### **GARDEN**

An enclosed rear garden with brick walled boundaries and an area laid with artificial grass and a raised composite tiled seating area.

### EPC

Rated C

### **COUNCIL TAX**

Band D

### **TENURE**

We have been advised by our seller client that the property is Freehold. Your legal representative should confirm this.



















### Leckwith Ave, Canton, CRF

Main Building: Total Interior Area 875.74 sq ft

| Common | Common