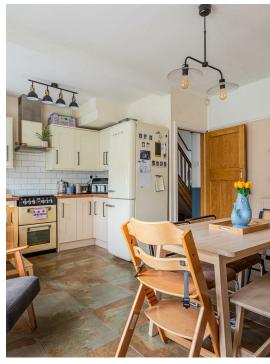

the heart of Cardiff.





877.00 sq ft

#### **HALLWAY**

#### **LIVING ROOM**

3.96m x 3.48m (13' x 11'5")

### **DINING ROOM**

3.91m x 3.28m (12'10" x 10'9")

#### KITCHEN

3.02m x 1.96m (9'11" x 6'5")

### **LAUNDRY**

3.25m x 1.09m (10'8" x 3'7")

#### **LANDING**

#### **BATHROOM**

2.29m x 1.83m (7'6" x 6')

### BEDROOM

4.32m x 3.28m (14'2" x 10'9")

#### BEDROOM

3.58m x 3.28m (11'9" x 10'9")

## BEDROOM

2.74m x 1.88m (9' x 6'2")

#### **GARDEN**

An enclosed rear garden with brick walled boundaries and an area laid with artificial grass and a raised composite tiled seating area.

### EPC

Rated C

### **COUNCIL TAX**

Band D

### **TENURE**

We have been advised by our seller client that the property is Freehold. Your legal representative should confirm this.



















### Leckwith Ave, Canton, CRF

Main Building: Total Interior Area 875.74 sq ft

| Common | Common