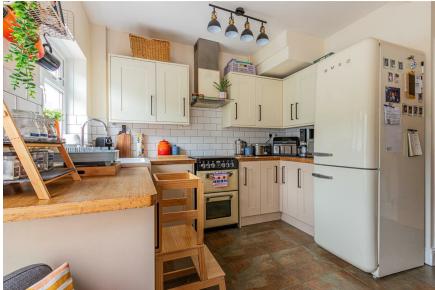

nvenience in the heart of Cardiff.





877.00 sq ft

#### **HALLWAY**

#### **LIVING ROOM**

3.96m x 3.48m (13' x 11'5")

### **DINING ROOM**

3.91m x 3.28m (12'10" x 10'9")

#### KITCHEN

3.02m x 1.96m (9'11" x 6'5")

### **LAUNDRY**

3.25m x 1.09m (10'8" x 3'7")

#### **LANDING**

#### **BATHROOM**

2.29m x 1.83m (7'6" x 6')

### BEDROOM

4.32m x 3.28m (14'2" x 10'9")

#### BEDROOM

3.58m x 3.28m (11'9" x 10'9")

## BEDROOM

2.74m x 1.88m (9' x 6'2")

#### **GARDEN**

An enclosed rear garden with brick walled boundaries and an area laid with artificial grass and a raised composite tiled seating area.

### EPC

Rated C

### **COUNCIL TAX**

Band D

### **TENURE**

We have been advised by our seller client that the property is Freehold. Your legal representative should confirm this.



















### Leckwith Ave, Canton, CRF

Main Building: Total Interior Area 875.74 sq ft

| Common | Common