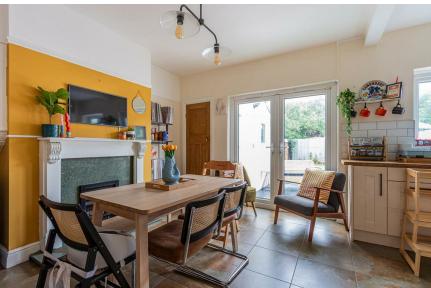

### **DINING ROOM**

3.91m x 3.28m (12'10" x 10'9")

#### KITCHEN

3.02m x 1.96m (9'11" x 6'5")