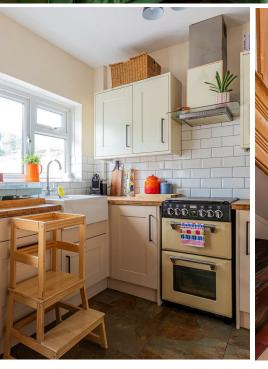

e in the heart of Cardiff.





877.00 sq ft

#### **HALLWAY**

#### **LIVING ROOM**

3.96m x 3.48m (13' x 11'5")

### **DINING ROOM**

3.91m x 3.28m (12'10" x 10'9")

#### KITCHEN

3.02m x 1.96m (9'11" x 6'5")

### **LAUNDRY**

3.25m x 1.09m (10'8" x 3'7")

#### **LANDING**

#### **BATHROOM**

2.29m x 1.83m (7'6" x 6')

### BEDROOM

4.32m x 3.28m (14'2" x 10'9")

#### BEDROOM

3.58m x 3.28m (11'9" x 10'9")

## BEDROOM

2.74m x 1.88m (9' x 6'2")

#### **GARDEN**

An enclosed rear garden with brick walled boundaries and an area laid with artificial grass and a raised composite tiled seating area.

### EPC

Rated C

### **COUNCIL TAX**

Band D

### **TENURE**

We have been advised by our seller client that the property is Freehold. Your legal representative should confirm this.



















### Leckwith Ave, Canton, CRF

Main Building: Total Interior Area 875.74 sq ft

| Common | Common