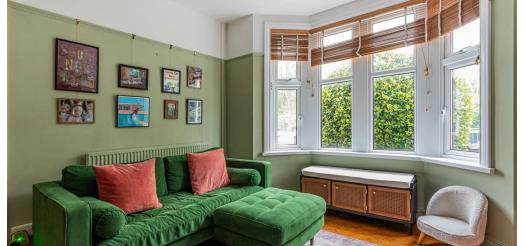

eart of Cardiff.



→ 1 bathroom(s)

877.00 sq ft

#### **HALLWAY**

### **LIVING ROOM**

3.96m x 3.48m (13' x 11'5")

### **DINING ROOM**

3.91m x 3.28m (12'10" x 10'9")

#### KITCHEN

3.02m x 1.96m (9'11" x 6'5")

### **LAUNDRY**

3.25m x 1.09m (10'8" x 3'7")

### **LANDING**

#### **BATHROOM**

2.29m x 1.83m (7'6" x 6')

## BEDROOM

4.32m x 3.28m (14'2" x 10'9")

#### BEDROOM

3.58m x 3.28m (11'9" x 10'9")

### **BEDROOM**

2.74m x 1.88m (9' x 6'2")

### **GARDEN**

An enclosed rear garden with brick walled boundaries and an area laid with artificial grass and a raised composite tiled seating area.

# EPC

Rated C

### **COUNCIL TAX**

Band D

### **TENURE**

We have been advised by our seller client that the property is Freehold. Your legal representative should confirm this.



















### Leckwith Ave, Canton, CRF

Main Building: Total Interior Area 876.74 sq ft

School State 1

School State