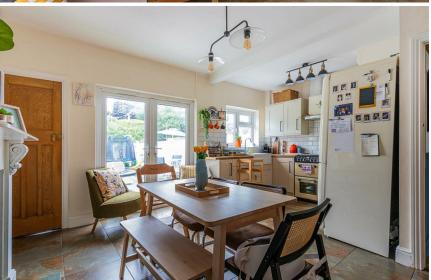

heart of Cardiff.



→ 1 bathroom(s)

877.00 sq ft

#### **HALLWAY**

### **LIVING ROOM**

3.96m x 3.48m (13' x 11'5")

### **DINING ROOM**

3.91m x 3.28m (12'10" x 10'9")

#### KITCHEN

3.02m x 1.96m (9'11" x 6'5")

### **LAUNDRY**

3.25m x 1.09m (10'8" x 3'7")

### **LANDING**

#### **BATHROOM**

2.29m x 1.83m (7'6" x 6')

## BEDROOM

4.32m x 3.28m (14'2" x 10'9")

#### BEDROOM

3.58m x 3.28m (11'9" x 10'9")

### **BEDROOM**

2.74m x 1.88m (9' x 6'2")

### **GARDEN**

An enclosed rear garden with brick walled boundaries and an area laid with artificial grass and a raised composite tiled seating area.

# EPC

Rated C

### **COUNCIL TAX**

Band D

### **TENURE**

We have been advised by our seller client that the property is Freehold. Your legal representative should confirm this.



















### Leckwith Ave, Canton, CRF

Main Building: Total Interior Area 876.74 sq ft

School State 1

School State