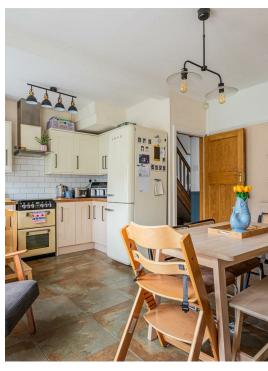

Cardiff.



→ 1 bathroom(s)

877.00 sq ft

#### **HALLWAY**

### **LIVING ROOM**

3.96m x 3.48m (13' x 11'5")

### **DINING ROOM**

3.91m x 3.28m (12'10" x 10'9")

#### KITCHEN

3.02m x 1.96m (9'11" x 6'5")

### **LAUNDRY**

3.25m x 1.09m (10'8" x 3'7")

### **LANDING**

#### **BATHROOM**

2.29m x 1.83m (7'6" x 6')

## BEDROOM

4.32m x 3.28m (14'2" x 10'9")

#### BEDROOM

3.58m x 3.28m (11'9" x 10'9")

### **BEDROOM**

2.74m x 1.88m (9' x 6'2")

### **GARDEN**

An enclosed rear garden with brick walled boundaries and an area laid with artificial grass and a raised composite tiled seating area.

# EPC

Rated C

### **COUNCIL TAX**

Band D

### **TENURE**

We have been advised by our seller client that the property is Freehold. Your legal representative should confirm this.



















### Leckwith Ave, Canton, CRF

Main Building: Total Interior Area 876.74 sq ft

School State 1

School State