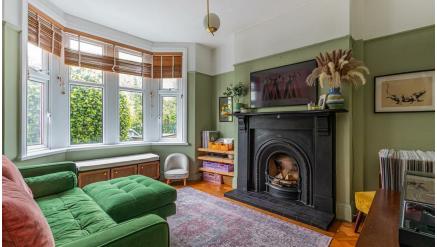

in the heart of Cardiff.



→ 1 bathroom(s)

877.00 sq ft

#### **HALLWAY**

### **LIVING ROOM**

3.96m x 3.48m (13' x 11'5")

### **DINING ROOM**

3.91m x 3.28m (12'10" x 10'9")

#### KITCHEN

3.02m x 1.96m (9'11" x 6'5")

### **LAUNDRY**

3.25m x 1.09m (10'8" x 3'7")

### **LANDING**

#### **BATHROOM**

2.29m x 1.83m (7'6" x 6')

## BEDROOM

4.32m x 3.28m (14'2" x 10'9")

#### BEDROOM

3.58m x 3.28m (11'9" x 10'9")

### **BEDROOM**

2.74m x 1.88m (9' x 6'2")

### **GARDEN**

An enclosed rear garden with brick walled boundaries and an area laid with artificial grass and a raised composite tiled seating area.

# EPC

Rated C

### **COUNCIL TAX**

Band D

### **TENURE**

We have been advised by our seller client that the property is Freehold. Your legal representative should confirm this.



















### Leckwith Ave, Canton, CRF

Main Building: Total Interior Area 876.74 sq ft

School State 1

School State