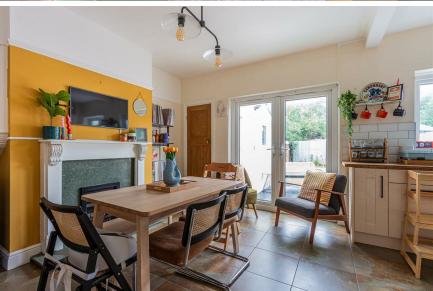

the heart of Cardiff.



→ 1 bathroom(s)

877.00 sq ft

#### **HALLWAY**

### **LIVING ROOM**

3.96m x 3.48m (13' x 11'5")

### **DINING ROOM**

3.91m x 3.28m (12'10" x 10'9")

#### KITCHEN

3.02m x 1.96m (9'11" x 6'5")

### **LAUNDRY**

3.25m x 1.09m (10'8" x 3'7")

### **LANDING**

#### **BATHROOM**

2.29m x 1.83m (7'6" x 6')

## BEDROOM

4.32m x 3.28m (14'2" x 10'9")

#### BEDROOM

3.58m x 3.28m (11'9" x 10'9")

### **BEDROOM**

2.74m x 1.88m (9' x 6'2")

### **GARDEN**

An enclosed rear garden with brick walled boundaries and an area laid with artificial grass and a raised composite tiled seating area.

# EPC

Rated C

### **COUNCIL TAX**

Band D

### **TENURE**

We have been advised by our seller client that the property is Freehold. Your legal representative should confirm this.



















### Leckwith Ave, Canton, CRF

Main Building: Total Interior Area 876.74 sq ft

School State 1

School State