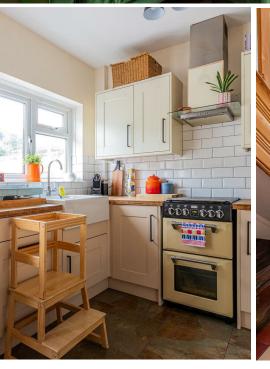

of Cardiff.



→ 1 bathroom(s)

877.00 sq ft

#### **HALLWAY**

### **LIVING ROOM**

3.96m x 3.48m (13' x 11'5")

### **DINING ROOM**

3.91m x 3.28m (12'10" x 10'9")

#### KITCHEN

3.02m x 1.96m (9'11" x 6'5")

### **LAUNDRY**

3.25m x 1.09m (10'8" x 3'7")

### **LANDING**

#### **BATHROOM**

2.29m x 1.83m (7'6" x 6')

## BEDROOM

4.32m x 3.28m (14'2" x 10'9")

#### BEDROOM

3.58m x 3.28m (11'9" x 10'9")

### **BEDROOM**

2.74m x 1.88m (9' x 6'2")

### **GARDEN**

An enclosed rear garden with brick walled boundaries and an area laid with artificial grass and a raised composite tiled seating area.

# EPC

Rated C

### **COUNCIL TAX**

Band D

### **TENURE**

We have been advised by our seller client that the property is Freehold. Your legal representative should confirm this.



















### Leckwith Ave, Canton, CRF

Main Building: Total Interior Area 876.74 sq ft

School State 1

School State