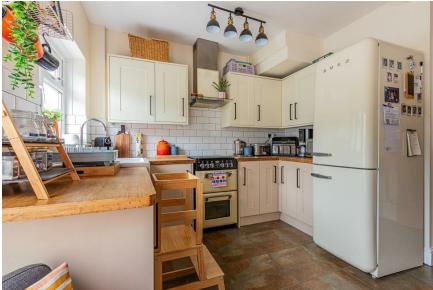

he heart of Cardiff.



→ 1 bathroom(s)

877.00 sq ft

#### **HALLWAY**

### **LIVING ROOM**

3.96m x 3.48m (13' x 11'5")

### **DINING ROOM**

3.91m x 3.28m (12'10" x 10'9")

#### KITCHEN

3.02m x 1.96m (9'11" x 6'5")

### **LAUNDRY**

3.25m x 1.09m (10'8" x 3'7")

### **LANDING**

#### **BATHROOM**

2.29m x 1.83m (7'6" x 6')

## BEDROOM

4.32m x 3.28m (14'2" x 10'9")

#### BEDROOM

3.58m x 3.28m (11'9" x 10'9")

### **BEDROOM**

2.74m x 1.88m (9' x 6'2")

### **GARDEN**

An enclosed rear garden with brick walled boundaries and an area laid with artificial grass and a raised composite tiled seating area.

# EPC

Rated C

### **COUNCIL TAX**

Band D

### **TENURE**

We have been advised by our seller client that the property is Freehold. Your legal representative should confirm this.



















### Leckwith Ave, Canton, CRF

Main Building: Total Interior Area 876.74 sq ft

School State 1

School State