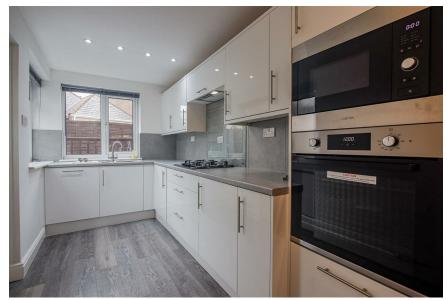

## VICTORIA PARK, CF5 1HN - £1,400 PCM **PCM**

3 bedroom(s) 1143.00 sq ft

We are delighted to offer this substantial and extremely spacious 3-bedroom, end terrace home within the sought after area of Victoria Park. Located on the corner of Lionel Road (at the Forrest Road junction) the property offers a host of benefits to include a brilliant living space, newly fitted kitchen and low-maintenance rear garden with side gate entrance. On the first-floor are three bedrooms, two spacious doubles (both with excellent fitted wardrobes) and a third, single bedroom/study. A family bathroom is also located on the first-floor complete with bathtub and shower over. The loft has been converted to make a loft-room which would work well as an additional reception room or study area. Available furnished. A lovely property.