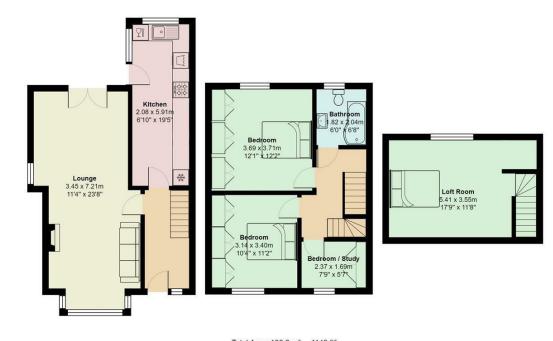

## Lionel Road, Victoria Park

Total Area: 106.2 m<sup>2</sup> ... 1143 ft<sup>2</sup>