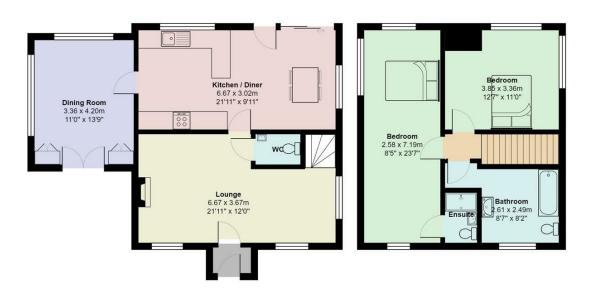

## Nant Bran Cottage, Duffryn

Total Area: 111.3 m<sup>2</sup> ... 1198 ft<sup>2</sup> All measurements are approximate and for display purposes only