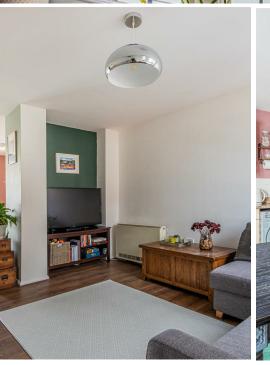

of elegance.



1 bathroom(s)

730.00 sq ft

#### **ENTRANCE HALLWAY**

AIRING CUPBOARD/STORAGE 0.84m x 0.81m (2'9" x 2'8")

## **BATHROOM**

1.93m x 1.70m (6'4" x 5'7")

## **BEDROOM**

3.28m x 3.10m (10'9" x 10'2")

2.95m x 2.41m (9'8" x 7'11")

#### LIVING ROOM

4.50m x 4.22m (14'9" x 13'10")

### **DINING AREA**

3.45m x 3.07m (11'4" x 10'1")

3.23m x 1.91m (10'7" x 6'3")

## TENURE

We have been advised the property is leasehold Your legal representative should confirm this. We have been further advised that the lease length is 999 years from 2003 with 978 years remaining and the round rent is £84 PA and the service charge is £2500 PA which includes the building insurance.

## **EPC**

Rated C

### **COUNCIL TAX**

Band E

#### **PARKING**

Two undercroft parking spaces.



















### Jim Driscoll Way, Grangetown, CRF

Main Building: Total Interior Area 730.37 sq ft