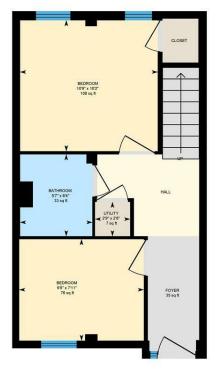

#### **ENTRANCE HALLWAY**

AIRING CUPBOARD/STORAGE 0.84m x 0.81m (2'9" x 2'8")

## **BATHROOM**

1.93m x 1.70m (6'4" x 5'7")

## **BEDROOM**

3.28m x 3.10m (10'9" x 10'2")

2.95m x 2.41m (9'8" x 7'11")

### Jim Driscoll Way, Grangetown, CRF

Main Building: Total Interior Area 730.37 sq ft