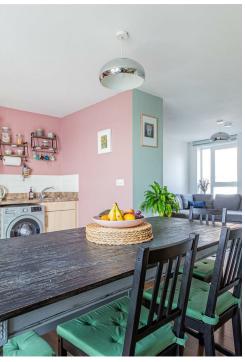

### **DINING AREA**

3.45m x 3.07m (11'4" x 10'1")

3.23m x 1.91m (10'7" x 6'3")