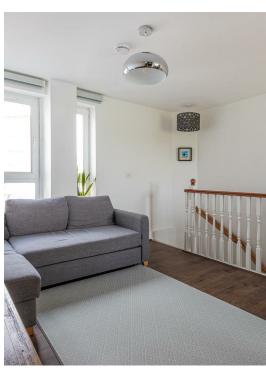

legance.



1 bathroom(s)

730.00 sq ft

#### **ENTRANCE HALLWAY**

AIRING CUPBOARD/STORAGE 0.84m x 0.81m (2'9" x 2'8")

## **BATHROOM**

1.93m x 1.70m (6'4" x 5'7")

## **BEDROOM**

3.28m x 3.10m (10'9" x 10'2")

2.95m x 2.41m (9'8" x 7'11")

#### LIVING ROOM

4.50m x 4.22m (14'9" x 13'10")

### **DINING AREA**

3.45m x 3.07m (11'4" x 10'1")

3.23m x 1.91m (10'7" x 6'3")

## TENURE

We have been advised the property is leasehold Your legal representative should confirm this. We have been further advised that the lease length is 999 years from 2003 with 978 years remaining and the round rent is £84 PA and the service charge is £2500 PA which includes the building insurance.

## **EPC**

Rated C

### **COUNCIL TAX**

Band E

#### **PARKING**

Two undercroft parking spaces.



















### Jim Driscoll Way, Grangetown, CRF

Main Building: Total Interior Area 730.37 sq ft