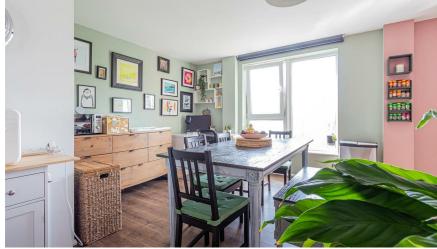

### **DINING AREA**

3.45m x 3.07m (11'4" x 10'1")

3.23m x 1.91m (10'7" x 6'3")