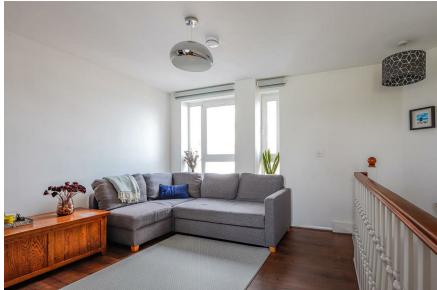

a touch of elegance.



1 bathroom(s)

730.00 sq ft

#### **ENTRANCE HALLWAY**

AIRING CUPBOARD/STORAGE 0.84m x 0.81m (2'9" x 2'8")

## **BATHROOM**

1.93m x 1.70m (6'4" x 5'7")

## **BEDROOM**

3.28m x 3.10m (10'9" x 10'2")

2.95m x 2.41m (9'8" x 7'11")

#### LIVING ROOM

4.50m x 4.22m (14'9" x 13'10")

### **DINING AREA**

3.45m x 3.07m (11'4" x 10'1")

3.23m x 1.91m (10'7" x 6'3")

## TENURE

We have been advised the property is leasehold Your legal representative should confirm this. We have been further advised that the lease length is 999 years from 2003 with 978 years remaining and the round rent is £84 PA and the service charge is £2500 PA which includes the building insurance.

## **EPC**

Rated C

### **COUNCIL TAX**

Band E

#### **PARKING**

Two undercroft parking spaces.



















### Jim Driscoll Way, Grangetown, CRF

Main Building: Total Interior Area 730.37 sq ft