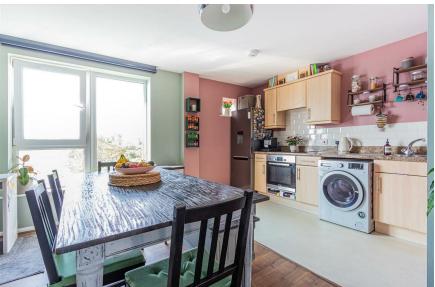

### **DINING AREA**

3.45m x 3.07m (11'4" x 10'1")

3.23m x 1.91m (10'7" x 6'3")