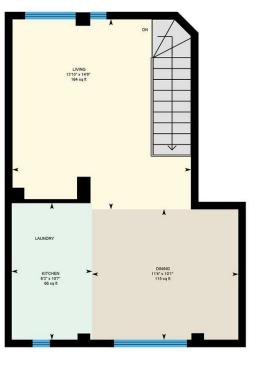

#### LIVING ROOM

4.50m x 4.22m (14'9" x 13'10")

### **DINING AREA**

3.45m x 3.07m (11'4" x 10'1")

3.23m x 1.91m (10'7" x 6'3")

### Jim Driscoll Way, Grangetown, CRF

Main Building: Total Interior Area 730.37 sq ft