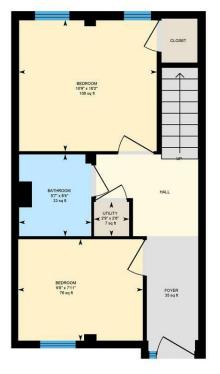

#### **ENTRANCE HALLWAY**

AIRING CUPBOARD/STORAGE 0.84m x 0.81m (2'9" x 2'8")

# **BATHROOM**

1.93m x 1.70m (6'4" x 5'7")

# **BEDROOM**

3.28m x 3.10m (10'9" x 10'2")

2.95m x 2.41m (9'8" x 7'11")

## Jim Driscoll Way, Grangetown, CRF

Main Building: Total Interior Area 730.37 sq ft