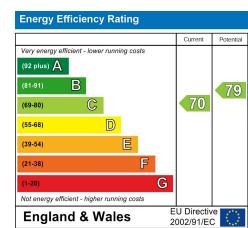

eat with a touch of elegance.



1 bathroom(s)

730.00 sq ft

#### **ENTRANCE HALLWAY**

AIRING CUPBOARD/STORAGE 0.84m x 0.81m (2'9" x 2'8")

# **BATHROOM**

1.93m x 1.70m (6'4" x 5'7")

# **BEDROOM**

3.28m x 3.10m (10'9" x 10'2")

2.95m x 2.41m (9'8" x 7'11")

#### LIVING ROOM

4.50m x 4.22m (14'9" x 13'10")

## **DINING AREA**

3.45m x 3.07m (11'4" x 10'1")

3.23m x 1.91m (10'7" x 6'3")

We have been advised the property is leasehold Your legal representative should confirm this. We have been further advised that the lease length is 999 years from 2003 with 978 years remaining and the round rent is £84 PA and the service charge is £2500 PA which includes the building insurance.

### **EPC**

Rated C

## **COUNCIL TAX**

Band E

### **PARKING**

Two undercroft parking spaces.



















## Jim Driscoll Way, Grangetown, CRF

Main Building: Total Interior Area 730.37 sq ft