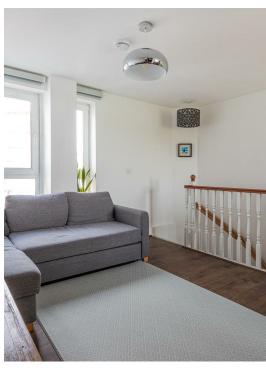

th a touch of elegance.



1 bathroom(s)

730.00 sq ft

#### **ENTRANCE HALLWAY**

AIRING CUPBOARD/STORAGE 0.84m x 0.81m (2'9" x 2'8")

# **BATHROOM**

1.93m x 1.70m (6'4" x 5'7")

# **BEDROOM**

3.28m x 3.10m (10'9" x 10'2")

2.95m x 2.41m (9'8" x 7'11")

#### LIVING ROOM

4.50m x 4.22m (14'9" x 13'10")

## **DINING AREA**

3.45m x 3.07m (11'4" x 10'1")

3.23m x 1.91m (10'7" x 6'3")

We have been advised the property is leasehold Your legal representative should confirm this. We have been further advised that the lease length is 999 years from 2003 with 978 years remaining and the round rent is £84 PA and the service charge is £2500 PA which includes the building insurance.

### **EPC**

Rated C

## **COUNCIL TAX**

Band E

### **PARKING**

Two undercroft parking spaces.



















## Jim Driscoll Way, Grangetown, CRF

Main Building: Total Interior Area 730.37 sq ft