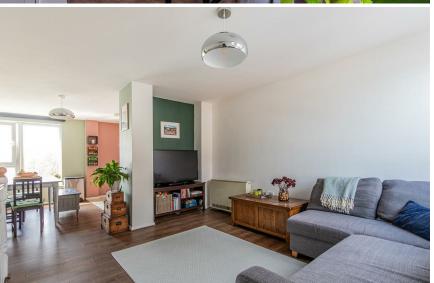

retreat with a touch of elegance.



1 bathroom(s)

730.00 sq ft

#### **ENTRANCE HALLWAY**

AIRING CUPBOARD/STORAGE 0.84m x 0.81m (2'9" x 2'8")

# **BATHROOM**

1.93m x 1.70m (6'4" x 5'7")

# **BEDROOM**

3.28m x 3.10m (10'9" x 10'2")

2.95m x 2.41m (9'8" x 7'11")

#### LIVING ROOM

4.50m x 4.22m (14'9" x 13'10")

## **DINING AREA**

3.45m x 3.07m (11'4" x 10'1")

3.23m x 1.91m (10'7" x 6'3")

We have been advised the property is leasehold Your legal representative should confirm this. We have been further advised that the lease length is 999 years from 2003 with 978 years remaining and the round rent is £84 PA and the service charge is £2500 PA which includes the building insurance.

### **EPC**

Rated C

## **COUNCIL TAX**

Band E

### **PARKING**

Two undercroft parking spaces.



















## Jim Driscoll Way, Grangetown, CRF

Main Building: Total Interior Area 730.37 sq ft