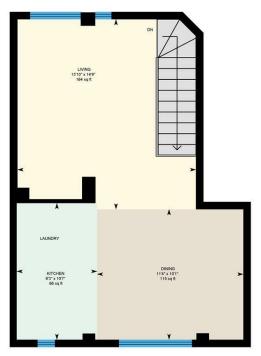

#### LIVING ROOM

4.50m x 4.22m (14'9" x 13'10")

## **DINING AREA**

3.45m x 3.07m (11'4" x 10'1")

3.23m x 1.91m (10'7" x 6'3")

We have been advised the property is leasehold Your legal representative should confirm this. We have been further advised that the lease length is 999 years from 2003 with 978 years remaining and the round rent is £84 PA and the service charge is £2500 PA which includes the building insurance.

## Jim Driscoll Way, Grangetown, CRF

Main Building: Total Interior Area 730.37 sq ft