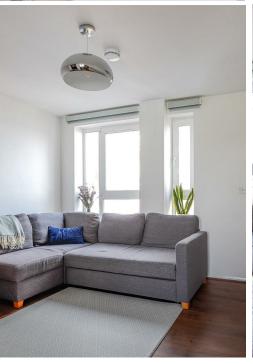

with a touch of elegance.



1 bathroom(s)

730.00 sq ft

#### **ENTRANCE HALLWAY**

AIRING CUPBOARD/STORAGE 0.84m x 0.81m (2'9" x 2'8")

# **BATHROOM**

1.93m x 1.70m (6'4" x 5'7")

# **BEDROOM**

3.28m x 3.10m (10'9" x 10'2")

2.95m x 2.41m (9'8" x 7'11")

#### LIVING ROOM

4.50m x 4.22m (14'9" x 13'10")

## **DINING AREA**

3.45m x 3.07m (11'4" x 10'1")

3.23m x 1.91m (10'7" x 6'3")

We have been advised the property is leasehold Your legal representative should confirm this. We have been further advised that the lease length is 999 years from 2003 with 978 years remaining and the round rent is £84 PA and the service charge is £2500 PA which includes the building insurance.

### **EPC**

Rated C

## **COUNCIL TAX**

Band E

### **PARKING**

Two undercroft parking spaces.



















## Jim Driscoll Way, Grangetown, CRF

Main Building: Total Interior Area 730.37 sq ft