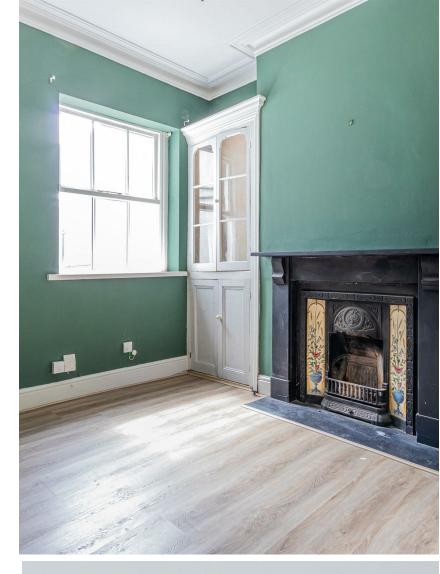

#### DINING ROOM

## 3.23m x 3.66m (10'7 x 12)

Currently being used as a second sitting room which again benefits from the original slate fireplace with cast iron insert and tiled hearth. Original cornice. Carpeted flooring, hardwood double glazed window. Radiator