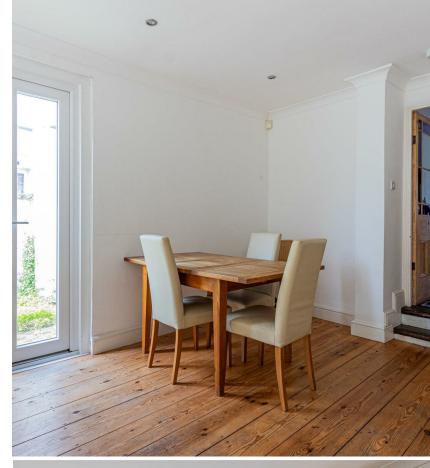

#### DINING ROOM

## 3.23m x 3.66m (10'7 x 12)

Currently being used as a second sitting room which again benefits from the original slate fireplace with cast iron insert and tiled hearth. Original cornice. Carpeted flooring, hardwood double glazed window. Radiator

Space for table and chairs with french doors to the side elevation. Radiator. Door to cellar.