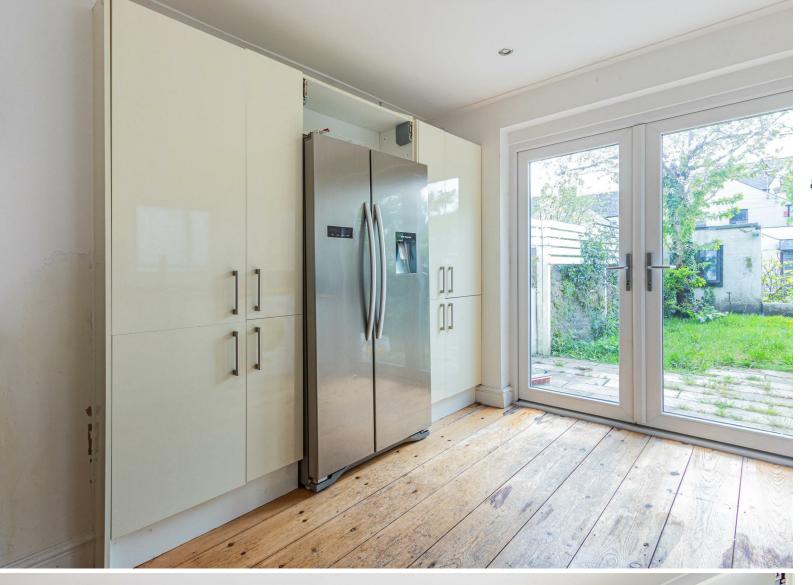

# KITCHEN/ BREAKFAST

# 3.28m x 7.75m (10'9 x 25'5)

A spacious kitchen/breakfast room to the rear of the property with french doors to the side and rear.

The kitchen comprises of a range of base, eye level and full height units with contrasting solid wood work surfaces. Space for range cooker with extractor over. Space for washing machine and dishwasher. Stainless steel 1 1/2 bowl sink and drainer with mixer tap over. Tiled splash-backs, stripped floorboards. Double glazed hardwood french doors to the rear garden. Double glazed window to side. Cupboard housing the combination boiler.