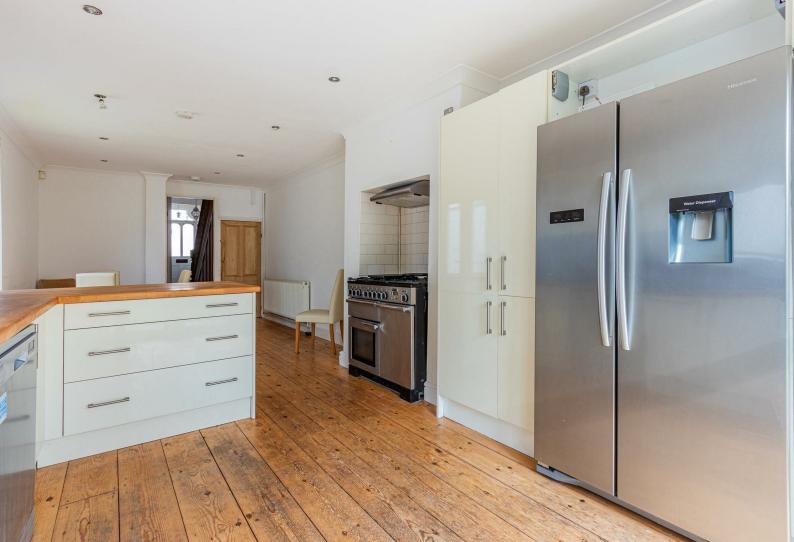

# KITCHEN/ BREAKFAST

# 3.28m x 7.75m (10'9 x 25'5)

A spacious kitchen/breakfast room to the rear of the property with french doors to the side and rear.

The kitchen comprises of a range of base, eye level and full height units with contrasting solid wood work surfaces. Space for range cooker with extractor over. Space for washing machine and dishwasher. Stainless steel 1 1/2 bowl sink and drainer with mixer tap over. Tiled splash-backs, stripped floorboards. Double glazed hardwood french doors to the rear garden. Double glazed window to side. Cupboard housing the combination boiler.

Space for table and chairs with french doors to the side elevation. Radiator. Door to cellar.