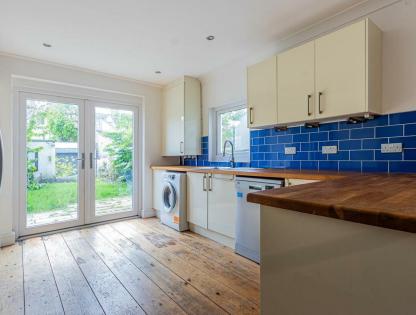

# KITCHEN/ BREAKFAST

# 3.28m x 7.75m (10'9 x 25'5)

A spacious kitchen/breakfast room to the rear of the property with french doors to the side and rear.

The kitchen comprises of a range of base, eye level and full height units with contrasting solid wood work surfaces. Space for range cooker with extractor over. Space for washing machine and dishwasher. Stainless steel 1 1/2 bowl sink and drainer with mixer tap over. Tiled splash-backs, stripped floorboards. Double glazed hardwood french doors to the rear garden. Double glazed window to side. Cupboard housing the combination boiler.