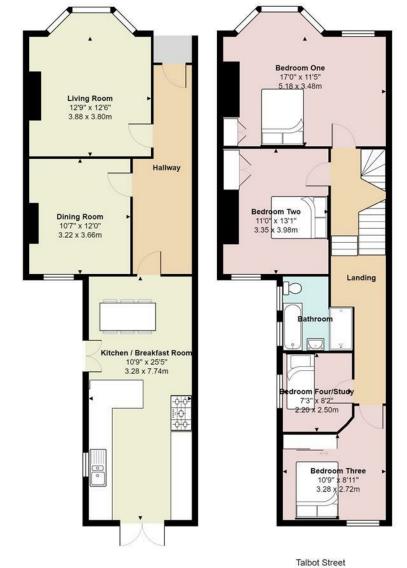

# **TALBOT STREET**

PONTCANNA, CF11 9BW - £700,000

JeffreyRoss are delighted to bring to the market this much improved traditional Pontcanna Victorian property. The property has been much improved by the current owners and now boasts five bedrooms and two bathrooms and comes with the added benefit of a rear access parking space. The property briefly comprises of to the ground floor: living room, dining room, kitchen/breakfast room and storage cellar. To the first floor are four bedrooms and the family bathroom, and to the second floor a further double bedroom with en-suite shower room. To the rear is a good size garden with Patio area and laid to lawn, mature planting, walled boundaries and a rear parking space with roller shutter door.

#### 3.89m x 3.81m (12'9 x 12'6)

The primary reception room to the front of the property which benefits from the original slate fireplace and cast iron insert with tiled hearth. Stripped floorboards, built in alcove cupboards with shelving above. Original cornice. Hardwood double glazed bay window. Radiator.

## 3.23m x 3.66m (10'7 x 12)

Currently being used as a second sitting room which again benefits from the original slate fireplace with cast iron insert and tiled hearth. Original cornice. Carpeted flooring, hardwood double glazed window. Radiator

# 3.28m x 7.75m (10'9 x 25'5)

A spacious kitchen/breakfast room to the rear of the property with french doors to the side and rear.

The kitchen comprises of a range of base, eye level and full height units with contrasting solid wood work surfaces. Space for range cooker with extractor over. Space for washing machine and dishwasher. Stainless steel 1 1/2 bowl sink and drainer with mixer tap over. Tiled splash-backs, stripped floorboards. Double glazed hardwood french doors to the rear garden. Double glazed window to side. Cupboard housing the combination boiler.

# 5.18m x 3.48m (17' x 11'5)

A spacious master bedroom spanning the width of the property with wood double glazed bay window, fireplace with cast iron insert, original cornice and picture rail. Carpeted flooring. Alcove cupboard. Radiator.

# 3.35m x 3.99m (11 x 13'1)

A light second double bedroom, with original fireplace and double glazed window to the rear. Carpeted flooring. Alcove cupboard. Radiator.

# 3.28m x 2.72m (10'9 x 8'11)

To the rear of the property a third double bedroom with built in cupboard storage, double glazed wood window. Radiator

# 2.21m x 2.49m (7'3 x 8'2)

#### FAMILY BATHROOM

Fitted with a large shower enclosure plus a separate bath. Low level WC and wash hand basin. Two double glazed windows to the side. Tiled walls and flooring.