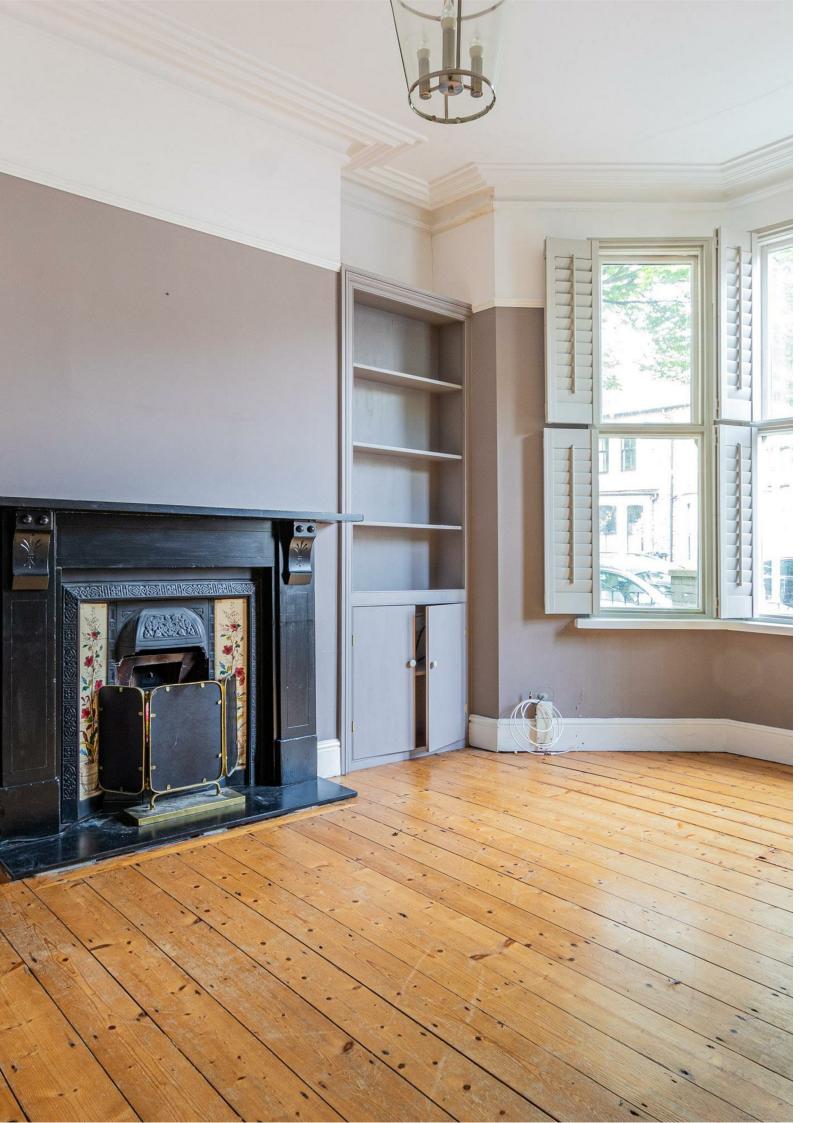

#### LIVING ROOM

#### 3.89m x 3.81m (12'9 x 12'6)

The primary reception room to the front of the property which benefits from the original slate fireplace and cast iron insert with tiled hearth. Stripped floorboards, built in alcove cupboards with shelving above. Original cornice. Hardwood double glazed bay window. Radiator.