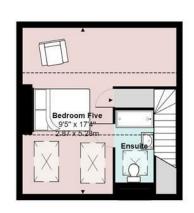

# 2.87m x 5.28m (9'5 x 17'4)

A beautiful additional double bedroom with two large roof lights and eves storage. feature exposed brick chimney breast and Carpeted flooring. Radiator.

#### EN-SUI

A fully tiled shower room comprising of shower enclosure, low level WC and wash hand basin. Towel Radiator. Roof Light.