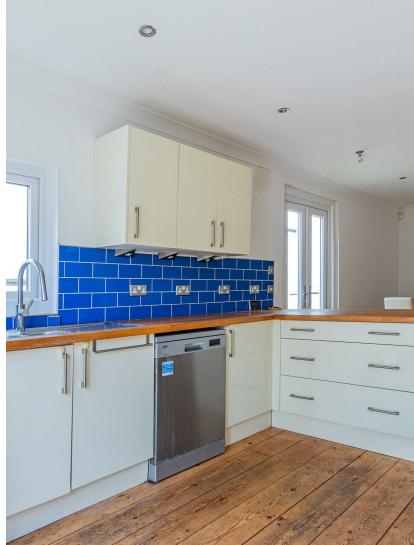

# KITCHEN/ BREAKFAST

# 3.28m x 7.75m (10'9 x 25'5)

A spacious kitchen/breakfast room to the rear of the property with french doors to the side and rear.

The kitchen comprises of a range of base, eye level and full height units with contrasting solid wood work surfaces. Space for range cooker with extractor over. Space for washing machine and dishwasher. Stainless steel 1 1/2 bowl sink and drainer with mixer tap over. Tiled splash-backs, stripped floorboards. Double glazed hardwood french doors to the rear garden. Double glazed window to side. Cupboard housing the combination boiler.

Space for table and chairs with french doors to the side elevation. Radiator. Door to cellar.