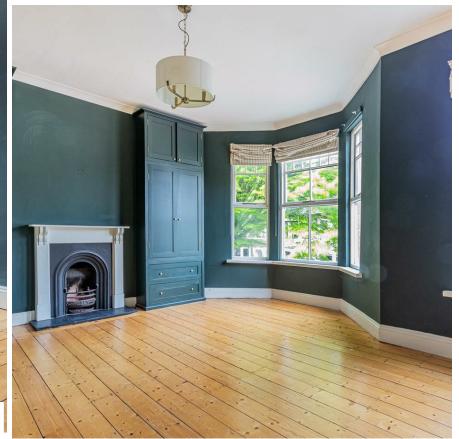

#### LIVING ROOM

#### 3.89m x 3.81m (12'9 x 12'6)

The primary reception room to the front of the property which benefits from the original slate fireplace and cast iron insert with tiled hearth. Stripped floorboards, built in alcove cupboards with shelving above. Original cornice. Hardwood double glazed bay window. Radiator.