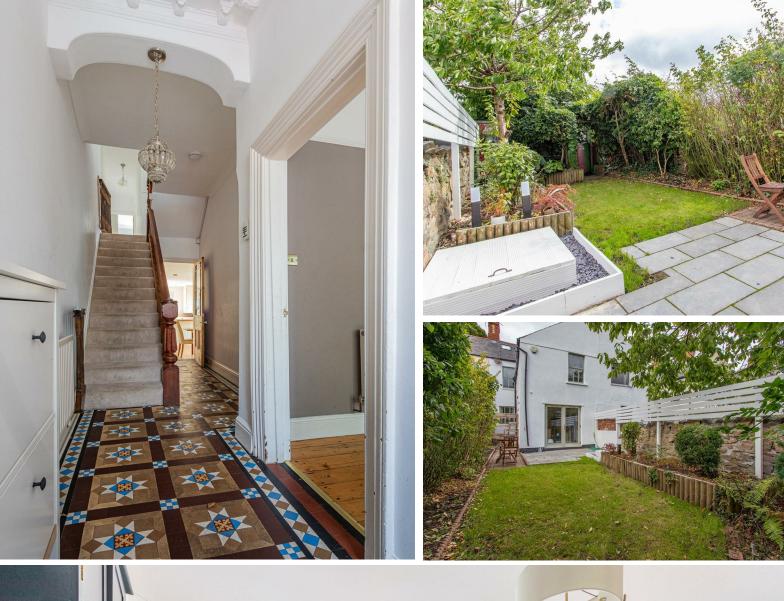

#### **ENTRANCE HALL**

Entered from a covered entrance porch and benefiting from the original Victorian tiled flooring. Doors leading to, living room, dining room and kitchen/breakfast room.

# **TALBOT STREET**

PONTCANNA, CF11 9BW - £700,000

JeffreyRoss are delighted to bring to the market this much improved traditional Pontcanna Victorian property. The property has been much improved by the current owners and now boasts five bedrooms and two bathrooms and comes with the added benefit of a rear access parking space. The property briefly comprises of to the ground floor: living room, dining room, kitchen/breakfast room and storage cellar. To the first floor are four bedrooms and the family bathroom, and to the second floor a further double bedroom with en-suite shower room. To the rear is a good size garden with Patio area and laid to lawn, mature planting, walled boundaries and a rear parking space with roller shutter door.