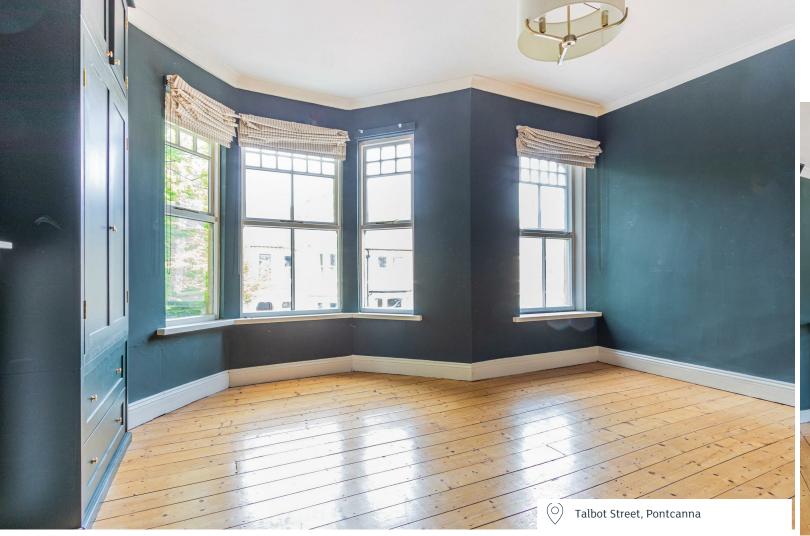

#### LIVING ROOM

#### 3.89m x 3.81m (12'9 x 12'6)

The primary reception room to the front of the property which benefits from the original slate fireplace and cast iron insert with tiled hearth. Stripped floorboards, built in alcove cupboards with shelving above. Original cornice. Hardwood double glazed bay window. Radiator.