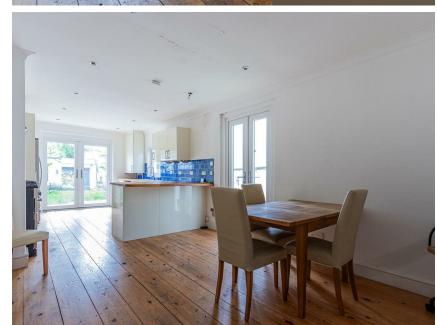

# KITCHEN/ BREAKFAST

# 3.28m x 7.75m (10'9 x 25'5)

A spacious kitchen/breakfast room to the rear of the property with french doors to the side and rear.

The kitchen comprises of a range of base, eye level and full height units with contrasting solid wood work surfaces. Space for range cooker with extractor over. Space for washing machine and dishwasher. Stainless steel 1 1/2 bowl sink and drainer with mixer tap over. Tiled splash-backs, stripped floorboards. Double glazed hardwood french doors to the rear garden. Double glazed window to side. Cupboard housing the combination boiler.

Space for table and chairs with french doors to the side elevation. Radiator. Door to cellar.