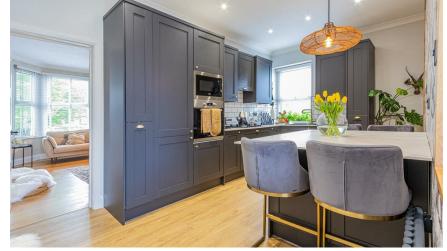

## PONTCANNA, CF11 9BW - £350,000

Discover modern living in this elegant 2 bedroom maisonette. With stylish interiors and ample natural light, this property offers a blend of comfort and sophistication. The sleek kitchen/diner boasts contemporary finishes, while the lounge offers a peaceful and spacious space. To the second floor are two well sized bedrooms and a family bathroom. Situated in a desirable location, this home provides convenience and charm.

#### **KITCHEN**

5.36m x 3.78m (17'7 x 12'5)