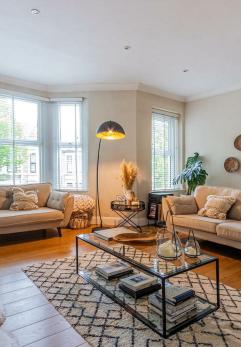

hile the lounge offers a peaceful and spacious space. To the second floor are two well sized bedrooms and a family bathroom. Situated in a desirable location, this home provides convenience and charm.



1 bathroom(s)



#### HALL

#### **KITCHEN**

5.36m x 3.78m (17'7 x 12'5)

#### LIVING ROOM

5.21m x 4.78m (17'1 x 15'8)

#### LANDING

#### **BEDROOM**

3.33m x 3.48m (10'11 x 11'5)

### **BEDROOM**

3.33m x 4.22m (10'11 x 13'10)

1.80m x 3.02m (5'11 x 9'11)

We are informed by our client that the property is leasehold, this is to b confirmed by your legal advisor.

#### **COUNCIL TAX**

Band C

### **CHARGES** Peppercorn ground rent

Annual Building insurance Building maintenance split 50/50 as and when needed.

#### LEASE DEATILS,

Approx 156 years remaining on the lease



















### Talbot St, Pontcanna, CRF

Main Building: Total Interior Area 883.86 sq ft





BiGUIDE