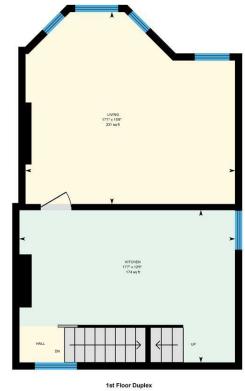

#### HALL

#### **KITCHEN**

5.36m x 3.78m (17'7 x 12'5)

#### LIVING ROOM

5.21m x 4.78m (17'1 x 15'8)