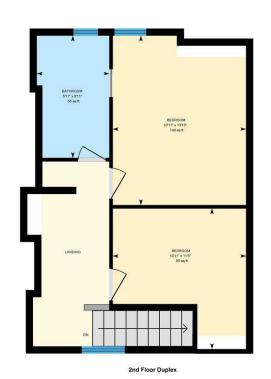

#### LANDING

#### **BEDROOM**

3.33m x 3.48m (10'11 x 11'5)

### **BEDROOM**

3.33m x 4.22m (10'11 x 13'10)

1.80m x 3.02m (5'11 x 9'11)

We are informed by our client that the property is leasehold, this is to b confirmed by your legal advisor.