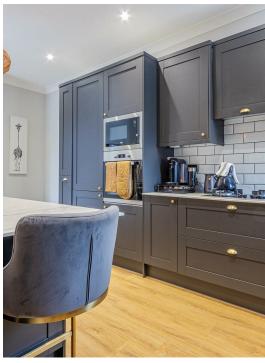

le the lounge offers a peaceful and spacious space. To the second floor are two well sized bedrooms and a family bathroom. Situated in a desirable location, this home provides convenience and charm.



1 bathroom(s)



#### HALL

#### **KITCHEN**

5.36m x 3.78m (17'7 x 12'5)

#### LIVING ROOM

5.21m x 4.78m (17'1 x 15'8)

#### LANDING

#### **BEDROOM**

3.33m x 3.48m (10'11 x 11'5)

### **BEDROOM**

3.33m x 4.22m (10'11 x 13'10)

1.80m x 3.02m (5'11 x 9'11)

We are informed by our client that the property is leasehold, this is to b confirmed by your legal advisor.

#### **COUNCIL TAX**

Band C

### **CHARGES** Peppercorn ground rent

Annual Building insurance Building maintenance split 50/50 as and when needed.

#### LEASE DEATILS,

Approx 156 years remaining on the lease



















### Talbot St, Pontcanna, CRF

Main Building: Total Interior Area 883.86 sq ft





BiGUIDE