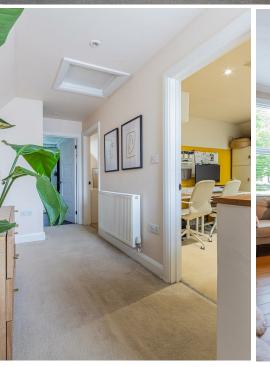

while the lounge offers a peaceful and spacious space. To the second floor are two well sized bedrooms and a family bathroom. Situated in a desirable location, this home provides convenience and charm.



1 bathroom(s)



#### HALL

#### **KITCHEN**

5.36m x 3.78m (17'7 x 12'5)

#### LIVING ROOM

5.21m x 4.78m (17'1 x 15'8)

#### LANDING

#### **BEDROOM**

3.33m x 3.48m (10'11 x 11'5)

### **BEDROOM**

3.33m x 4.22m (10'11 x 13'10)

1.80m x 3.02m (5'11 x 9'11)

We are informed by our client that the property is leasehold, this is to b confirmed by your legal advisor.

#### **COUNCIL TAX**

Band C

### **CHARGES** Peppercorn ground rent

Annual Building insurance Building maintenance split 50/50 as and when needed.

#### LEASE DEATILS,

Approx 156 years remaining on the lease



















### Talbot St, Pontcanna, CRF

Main Building: Total Interior Area 883.86 sq ft





BiGUIDE