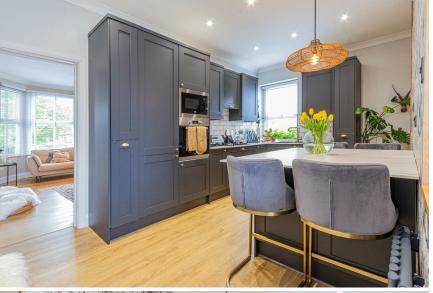

### PONTCANNA, CF11 9BW - £370,000

Discover modern living in this elegant 2 bedroom maisonette. With stylish interiors and ample natural light, this property offers a blend of comfort and sophistication. The sleek kitchen/diner boasts contemporary finishes, while the lounge offers a peaceful and spacious space. To the second floor are two well sized bedrooms and a family bathroom. Situated in a desirable location, this home provides convenience and charm.

#### HALL

**KITCHEN** 5.36m x 3.78m (17'7 x 12'5)

LIVING ROOM 5.21m x 4.78m (17'1 x 15'8)

LANDING

BEDROOM 3.33m x 3.48m (10'11 x 11'5)

BEDROOM 3.33m x 4.22m (10'11 x 13'10)

BATHROOM 1.80m x 3.02m (5'11 x 9'11)