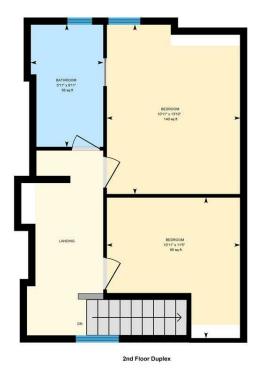

#### HALL

**KITCHEN** 5.36m x 3.78m (17'7 x 12'5)

LIVING ROOM 5.21m x 4.78m (17'1 x 15'8)

LANDING

BEDROOM 3.33m x 3.48m (10'11 x 11'5)

BEDROOM 3.33m x 4.22m (10'11 x 13'10)

BATHROOM 1.80m x 3.02m (5'11 x 9'11)