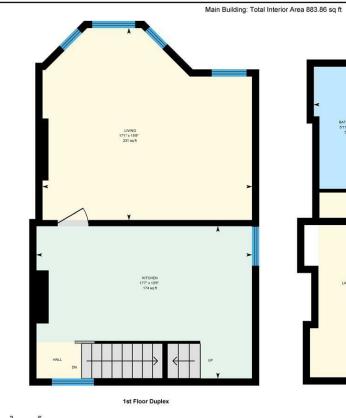

#### HALL

**KITCHEN** 5.36m x 3.78m (17'7 x 12'5)

LIVING ROOM 5.21m x 4.78m (17'1 x 15'8)

LANDING

BEDROOM 3.33m x 3.48m (10'11 x 11'5)

BEDROOM 3.33m x 4.22m (10'11 x 13'10)

BATHROOM 1.80m x 3.02m (5'11 x 9'11)