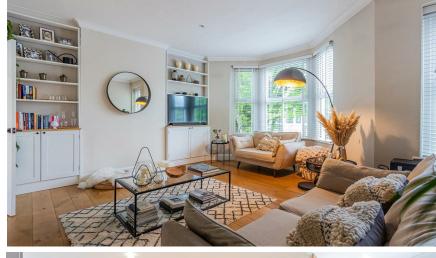

### PONTCANNA, CF11 9BW - £370,000

Discover modern living in this elegant 2 bedroom maisonette. With stylish interiors and ample natural light, this property offers a blend of comfort and sophistication. The sleek kitchen/diner boasts contemporary finishes, while the lounge offers a peaceful and spacious space. To the second floor are two well sized bedrooms and a family bathroom. Situated in a desirable location, this home provides convenience and charm.

#### HALL

**KITCHEN** 5.36m x 3.78m (17'7 x 12'5)

LIVING ROOM 5.21m x 4.78m (17'1 x 15'8)

LANDING

BEDROOM 3.33m x 3.48m (10'11 x 11'5)

BEDROOM 3.33m x 4.22m (10'11 x 13'10)

BATHROOM 1.80m x 3.02m (5'11 x 9'11)