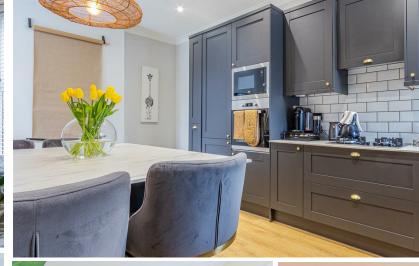

### PONTCANNA, CF11 9BW - £370,000

Discover modern living in this elegant 2 bedroom maisonette. With stylish interiors and ample natural light, this property offers a blend of comfort and sophistication. The sleek kitchen/diner boasts contemporary finishes, while the lounge offers a peaceful and spacious space. To the second floor are two well sized bedrooms and a family bathroom. Situated in a desirable location, this home provides convenience and charm.

#### HALL

**KITCHEN** 5.36m x 3.78m (17'7 x 12'5)

LIVING ROOM 5.21m x 4.78m (17'1 x 15'8)

LANDING

BEDROOM 3.33m x 3.48m (10'11 x 11'5)

BEDROOM 3.33m x 4.22m (10'11 x 13'10)

BATHROOM 1.80m x 3.02m (5'11 x 9'11)