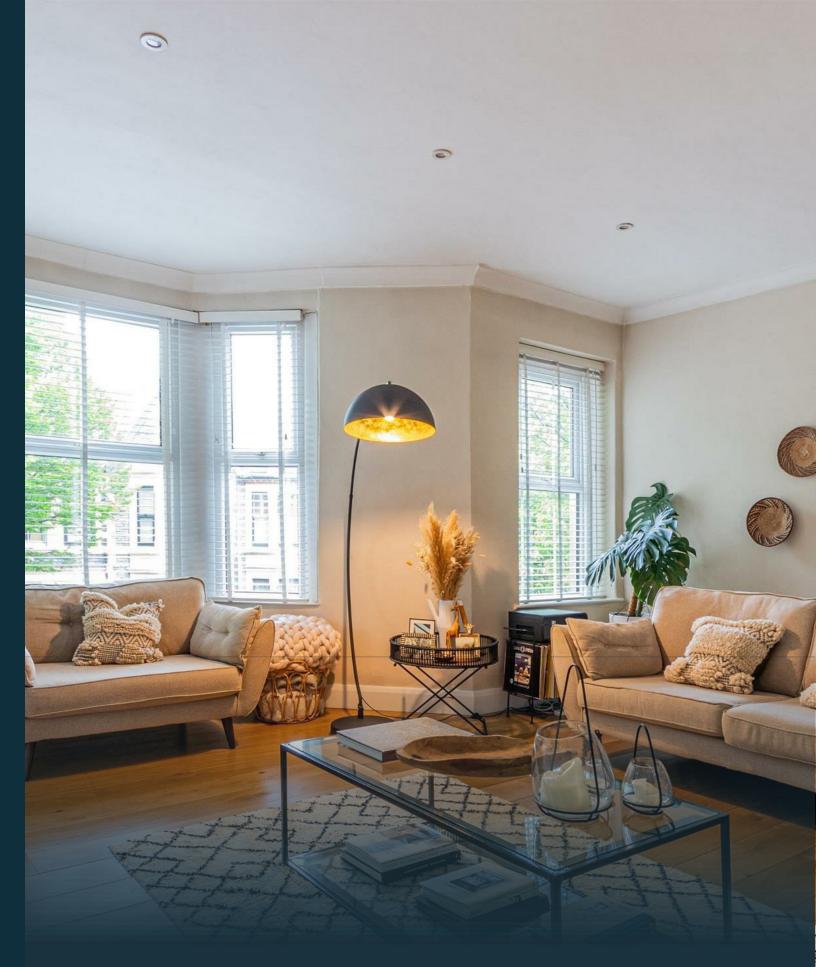

### PONTCANNA, CF11 9BW - £370,000

Discover modern living in this elegant 2 bedroom maisonette. With stylish interiors and ample natural light, this property offers a blend of comfort and sophistication. The sleek kitchen/diner boasts contemporary finishes, while the lounge offers a peaceful and spacious space. To the second floor are two well sized bedrooms and a family bathroom. Situated in a desirable location, this home provides convenience and charm.

#### HALL

**KITCHEN** 5.36m x 3.78m (17'7 x 12'5)

LIVING ROOM 5.21m x 4.78m (17'1 x 15'8)

LANDING

BEDROOM 3.33m x 3.48m (10'11 x 11'5)

BEDROOM 3.33m x 4.22m (10'11 x 13'10)

BATHROOM 1.80m x 3.02m (5'11 x 9'11)