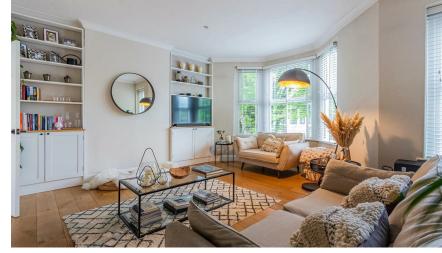

CARDIFF'S HOME FOR

STYLISH SALES

& LETTINGS



JeffreyRoss

# **TALBOT STREET**

# PONTCANNA, CF11 9BW - £370,000

Discover modern living in this elegant 2 bedroom maisonette. With stylish interiors and ample natural light, this property offers a blend of comfort and sophistication. The sleek kitchen/diner boasts contemporary finishes, while the lounge offers a peaceful and spacious space. To the second floor are two well sized bedrooms and a family bathroom. Situated in a desirable location, this home provides convenience and charm.







#### HALL

# **KITCHEN**

5.36m x 3.78m (17'7 x 12'5)

## LIVING ROOM

5.21m x 4.78m (17'1 x 15'8)

# LANDING

#### **BEDROOM**

3.33m x 3.48m (10'11 x 11'5)

### **BEDROOM**

3.33m x 4.22m (10'11 x 13'10)

1.80m x 3.02m (5'11 x 9'11)



















#### Talbot St, Pontcanna, CRF

Main Building: Total Interior Area 883.86 sq ft





White regions are excluded from total floor area in iGUIDE floor plans. All room dimensions and floor areas must be considered approximate and are subject to independent verification.