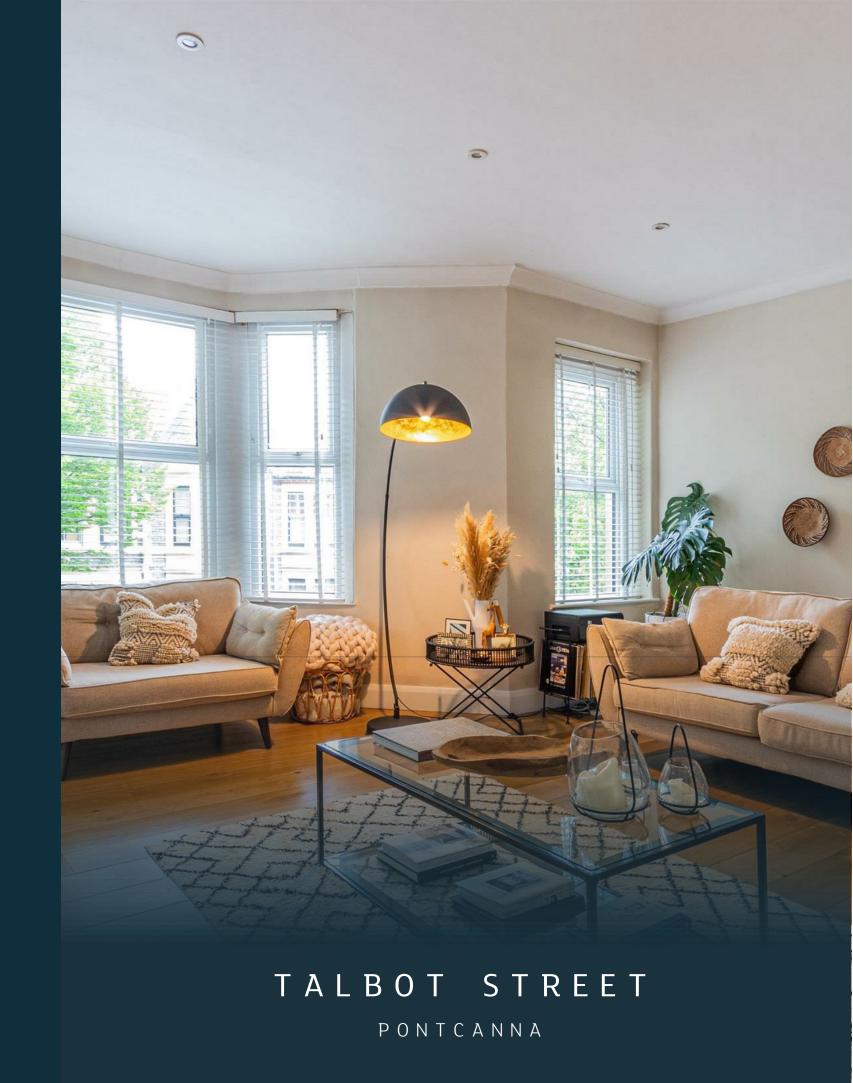

# **TALBOT STREET**

# PONTCANNA, CF11 9BW - £370,000

Discover modern living in this elegant 2 bedroom maisonette. With stylish interiors and ample natural light, this property offers a blend of comfort and sophistication. The sleek kitchen/diner boasts contemporary finishes, while the lounge offers a peaceful and spacious space. To the second floor are two well sized bedrooms and a family bathroom. Situated in a desirable location, this home provides convenience and charm.

## LIVING ROOM

5.21m x 4.78m (17'1 x 15'8)