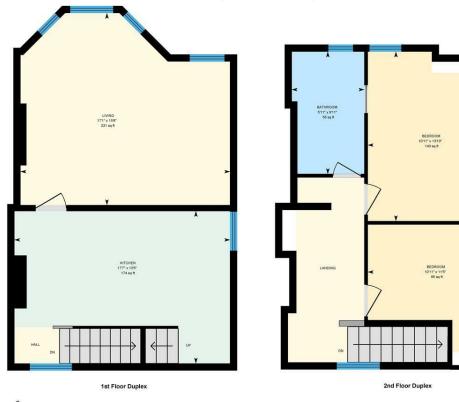

#### HALL

# **KITCHEN**

5.36m x 3.78m (17'7 x 12'5)

## LIVING ROOM

5.21m x 4.78m (17'1 x 15'8)

# LANDING

#### **BEDROOM**

3.33m x 3.48m (10'11 x 11'5)

### **BEDROOM**

3.33m x 4.22m (10'11 x 13'10)

1.80m x 3.02m (5'11 x 9'11)

#### Talbot St, Pontcanna, CRF

Main Building: Total Interior Area 883.86 sq ft

White regions are excluded from total floor area in iGUIDE floor plans. All room dimensions and floor areas must be considered approximate and are subject to independent verification.