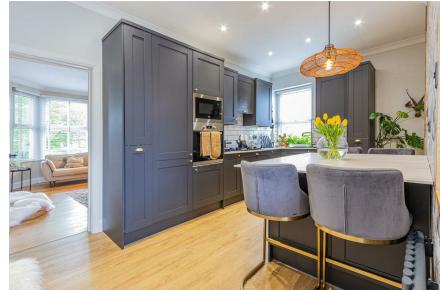

CARDIFF'S HOME FOR

STYLISH SALES

& LETTINGS



JeffreyRoss

# **TALBOT STREET**

# PONTCANNA, CF11 9BW - £370,000

Discover modern living in this elegant 2 bedroom maisonette. With stylish interiors and ample natural light, this property offers a blend of comfort and sophistication. The sleek kitchen/diner boasts contemporary finishes, while the lounge offers a peaceful and spacious space. To the second floor are two well sized bedrooms and a family bathroom. Situated in a desirable location, this home provides convenience and charm.







#### HALL

# **KITCHEN**

5.36m x 3.78m (17'7 x 12'5)

## LIVING ROOM

5.21m x 4.78m (17'1 x 15'8)

# LANDING

#### **BEDROOM**

3.33m x 3.48m (10'11 x 11'5)

### **BEDROOM**

3.33m x 4.22m (10'11 x 13'10)

1.80m x 3.02m (5'11 x 9'11)



















#### Talbot St, Pontcanna, CRF

Main Building: Total Interior Area 883.86 sq ft





White regions are excluded from total floor area in iGUIDE floor plans. All room dimensions and floor areas must be considered approximate and are subject to independent verification.