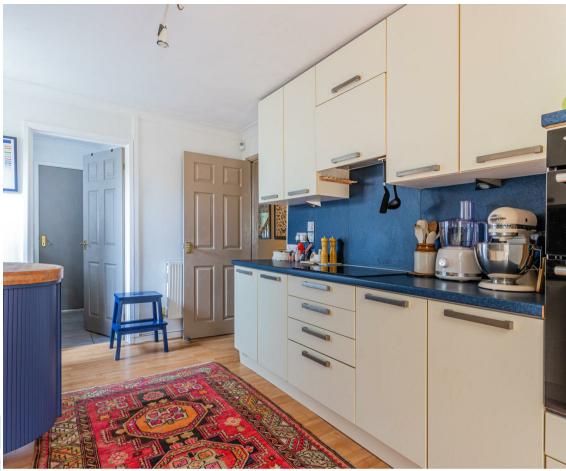

**KITCHEN** 

2.74m x 3.81m (9 x 12'6)

**SUN ROOM** 

2.95m x 4.78m (9'8 x 15'8)

**LANDING** 

**FAMILY BATHROOM** 

1.70m x 2.46m (5'7 x 8'1)

**BEDROOM** 