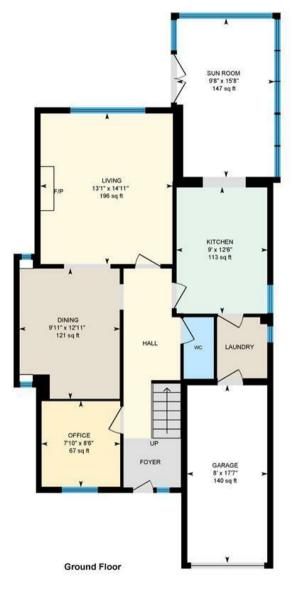

**PORCH** 

**HALLWAY** 

**STUDY** 

2.39m x 2.59m (7'10 x 8'6)

**DINING ROOM** 

3.02m x 3.94m (9'11 x 12'11)

**LIVING ROOM** 

3.99m x 4.55m (13'1 x 14'11)

**KITCHEN** 

2.74m x 3.81m (9 x 12'6)

**SUN ROOM** 

2.95m x 4.78m (9'8 x 15'8)

**LANDING** 

**FAMILY BATHROOM** 

1.70m x 2.46m (5'7 x 8'1)

**BEDROOM** 

#### **GARAGE**

2.44m x 5.36m (8 x 17'7)

## Fairwater Rd, Llandaff, CRF

Main Building: Total Interior Area 1423.16 sq ft

0 5 10 ft