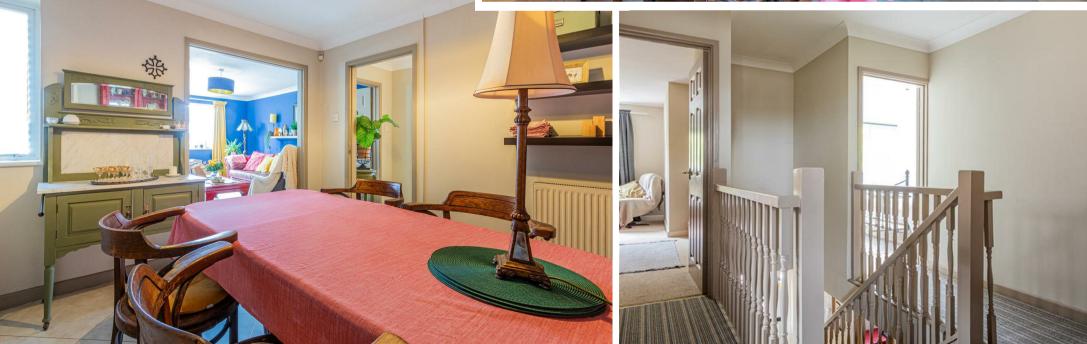

**PORCH** 

**HALLWAY** 

**STUDY** 

2.39m x 2.59m (7'10 x 8'6)

**DINING ROOM** 

3.02m x 3.94m (9'11 x 12'11)

**LIVING ROOM** 

3.99m x 4.55m (13'1 x 14'11)

**KITCHEN** 

2.74m x 3.81m (9 x 12'6)

**SUN ROOM** 

2.95m x 4.78m (9'8 x 15'8)

**LANDING** 

**FAMILY BATHROOM** 

1.70m x 2.46m (5'7 x 8'1)

**BEDROOM** 