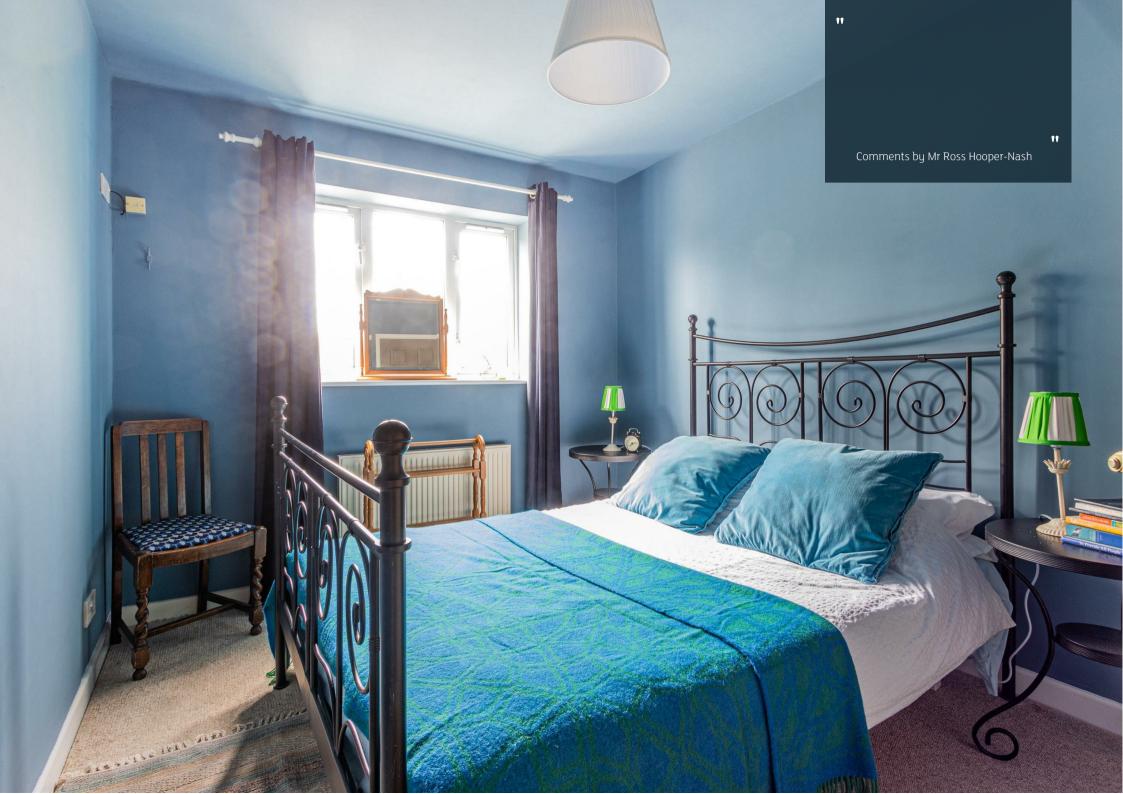

#### **BEDROOM 3**

3.68m x 2.87m (12'1 x 9'5)

#### **BEDROOM 4**

3.07m x 5.11m (10'1 x 16'9)