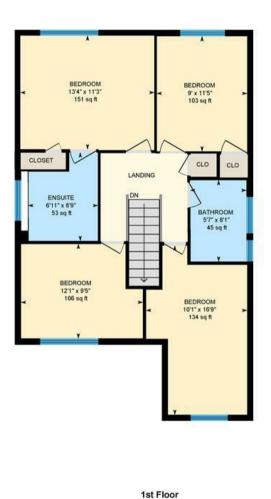

**KITCHEN** 

2.74m x 3.81m (9 x 12'6)

**SUN ROOM** 

2.95m x 4.78m (9'8 x 15'8)

**LANDING** 

**FAMILY BATHROOM** 

1.70m x 2.46m (5'7 x 8'1)

**BEDROOM** 

2.74m x 3.48m (9 x 11'5)

#### MASTER BEDROOM

4.06m x 3.43m (13'4 x 11'3)

#### **EN-SUITE**

2.11m x 2.67m (6'11 x 8'9)

#### **BEDROOM 3**

3.68m x 2.87m (12'1 x 9'5)

#### **BEDROOM 4**

3.07m x 5.11m (10'1 x 16'9)