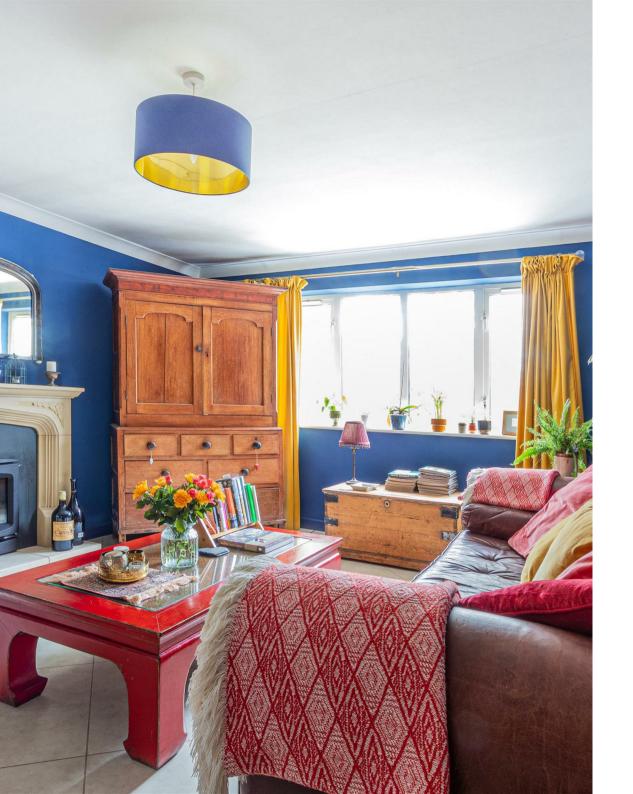

**PORCH** 

**HALLWAY** 

**STUDY** 

2.39m x 2.59m (7'10 x 8'6)

**DINING ROOM** 

3.02m x 3.94m (9'11 x 12'11)

**LIVING ROOM** 

3.99m x 4.55m (13'1 x 14'11)