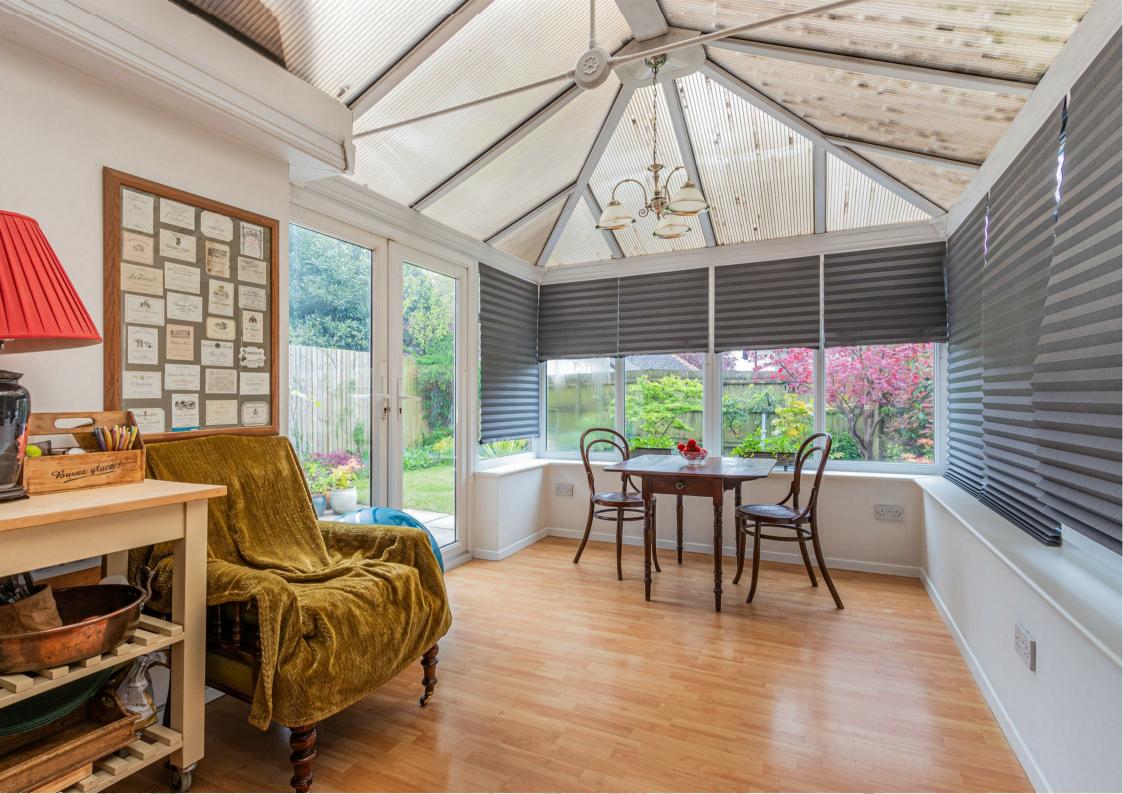

**KITCHEN** 

2.74m x 3.81m (9 x 12'6)

**SUN ROOM** 

2.95m x 4.78m (9'8 x 15'8)

**LANDING** 

**FAMILY BATHROOM** 

1.70m x 2.46m (5'7 x 8'1)

**BEDROOM** 