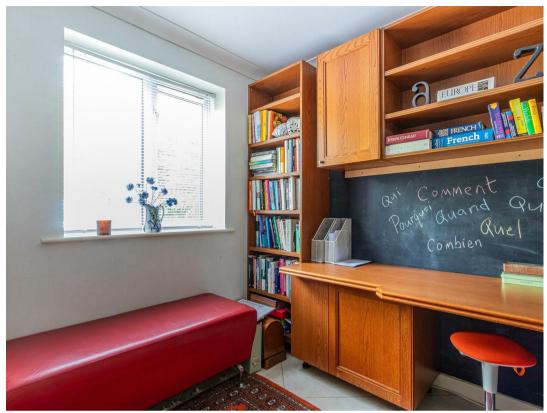

**PORCH** 

**HALLWAY** 

**STUDY** 

2.39m x 2.59m (7'10 x 8'6)

**DINING ROOM** 

3.02m x 3.94m (9'11 x 12'11)

**LIVING ROOM** 

3.99m x 4.55m (13'1 x 14'11)