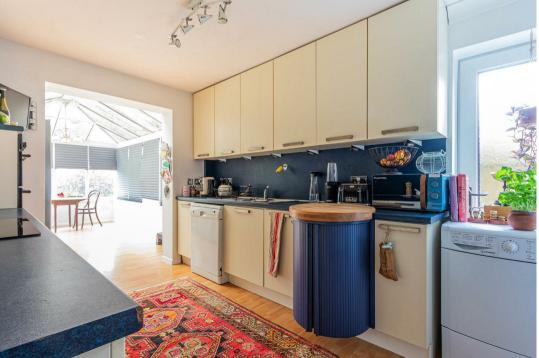

**KITCHEN** 

2.74m x 3.81m (9 x 12'6)

**SUN ROOM** 

2.95m x 4.78m (9'8 x 15'8)

**LANDING** 

**FAMILY BATHROOM** 

1.70m x 2.46m (5'7 x 8'1)

**BEDROOM** 