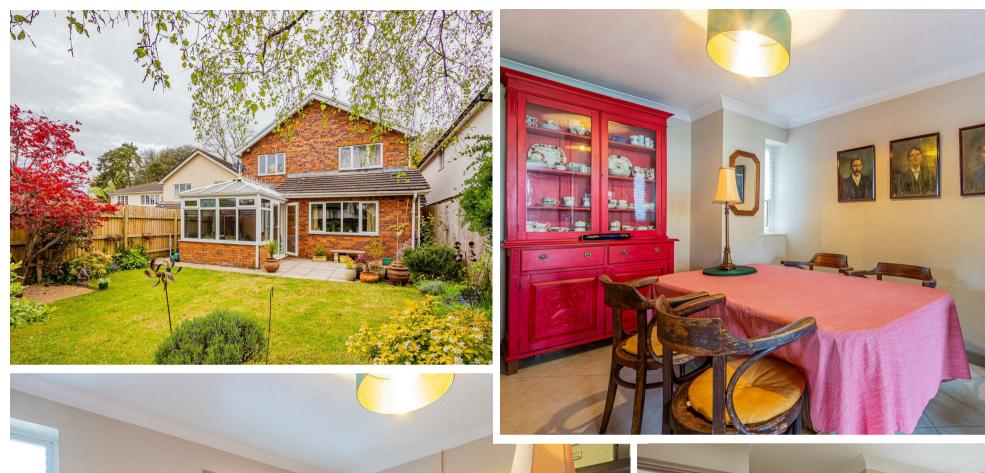

### **FAIRWATER ROAD**

LLANDAFF, CF5 3JR - £599,950

Welcome to this charming 4 bedroom detached house nestled in a prime location with convenient transport links. This home offers the perfect blend of privacy and accessibility. With spacious living areas, and a cozy study. Upstairs offers 4 wellappointed bedrooms. This spacious home also boasts a generous garage. Enjoy the convenience of nearby amenities. Viewings highly recommended.

**PORCH** 

**HALLWAY** 

**STUDY** 

2.39m x 2.59m (7'10 x 8'6)

**DINING ROOM** 

3.02m x 3.94m (9'11 x 12'11)

**LIVING ROOM** 

3.99m x 4.55m (13'1 x 14'11)

**KITCHEN** 

2.74m x 3.81m (9 x 12'6)

**SUN ROOM** 

2.95m x 4.78m (9'8 x 15'8)

**LANDING** 

**FAMILY BATHROOM** 

1.70m x 2.46m (5'7 x 8'1)

**BEDROOM** 