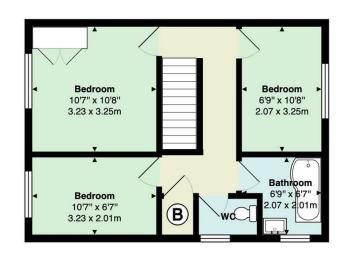

## PENHILL CLOSE

, CF5 1EA - £1,400 PCM PCM

Jeffrey Ross are delighted to market this three bedroom property on the ever popular Penhill Close in Pontcanna. Ideally located just minutes away from Pontcanna Fields and all the bars, cafes and restaurants of Cathedral Road. The property briefly comprises of entrance hallway, large living room with access to the side garden, kitchen / diner with washing machine included. Upstairs the property further benefits from a large double bedroom, smaller double bedroom, single bedroom or study, storage cupboard, family bathroom with a separate W/C. The property further benefits from off-road parking, side and front garden and is offered UNFURNISHED. Perfect for a couple or small family!

## PROPERTY SPECIALIST

Ms Jodie Price

jodie.price@jeffreyross.co.uk

Penhill Close Total Area: 865 ft2 ... 80.4 m2 All measurements are approximate and for display purposes only