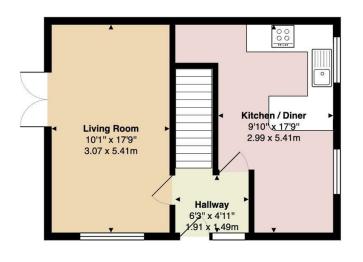

## PENHILL CLOSE

, CF5 1EA - £1,400 PCM PCM

Jeffrey Ross are delighted to market this three bedroom property on the ever popular Penhill Close in Pontcanna. Ideally located just minutes away from Pontcanna Fields and all the bars, cafes and restaurants of Cathedral Road. The property briefly comprises of entrance hallway, large living room with access to the side garden, kitchen / diner with washing machine included. Upstairs the property further benefits from a large double bedroom, smaller double bedroom, single bedroom or study, storage cupboard, family bathroom with a separate W/C. The property further benefits from off-road parking, side and front garden and is offered UNFURNISHED. Perfect for a couple or small family!

## PROPERTY SPECIALIST

Ms Jodie Price

jodie.price@jeffreyross.co.uk

Penhill Close Total Area: 865 ft2 ... 80.4 m2 All measurements are approximate and for display purposes only