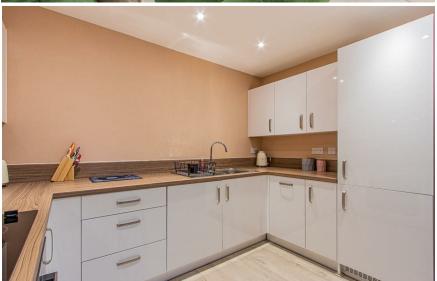

nce hallway with storage facilities, bedroom, bathroom & an open plan lounge/kitchen. EPC Rating: B. Council Tax Band: C.



1 bathroom(s)



#### **HALLWAY**

#### **BATHROOM**

2.03m x 1.80m (6'8" x 5'11")

## OPEN PLAN LOUNGE/KITCHEN

5.94m" x 3.28m (19'6"" x 10'9")

## **BEDROOM**

4.22m x 3.18m (13'10" x 10'5")

### **COMMUNAL AREA**

#### **TENURE**

The property is a leasehold and we have been advised by our seller client that the property has in excess of 120 years remaining from the instruction of the property. The service charge is approximately £1020 per annum and the ground rent is £125 per annum.

### **COUNCIL TAX**

Band C

#### **EPC RATING**

Rated B

### **ADDITIONAL INFORMATION**

The apartment is still covered by a new build warranty Rental potential of £850+pcm





















Mayfield House Total Area: 47.9 m<sup>2</sup> ... 516 ft<sup>2</sup> All measurements are approximate and for display purposes only