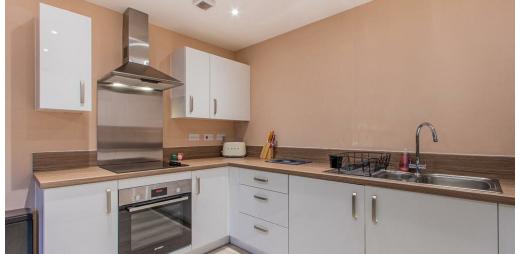

e hallway with storage facilities, bedroom, bathroom & an open plan lounge/kitchen. EPC Rating: B. Council Tax Band: C.



1 bathroom(s)



#### **HALLWAY**

#### **BATHROOM**

2.03m x 1.80m (6'8" x 5'11")

## OPEN PLAN LOUNGE/KITCHEN

5.94m" x 3.28m (19'6"" x 10'9")

## **BEDROOM**

4.22m x 3.18m (13'10" x 10'5")

### **COMMUNAL AREA**

#### **TENURE**

The property is a leasehold and we have been advised by our seller client that the property has in excess of 120 years remaining from the instruction of the property. The service charge is approximately £1020 per annum and the ground rent is £125 per annum.

### **COUNCIL TAX**

Band C

#### **EPC RATING**

Rated B

### **ADDITIONAL INFORMATION**

The apartment is still covered by a new build warranty Rental potential of £850+pcm





















Mayfield House Total Area: 47.9 m<sup>2</sup> ... 516 ft<sup>2</sup> All measurements are approximate and for display purposes only