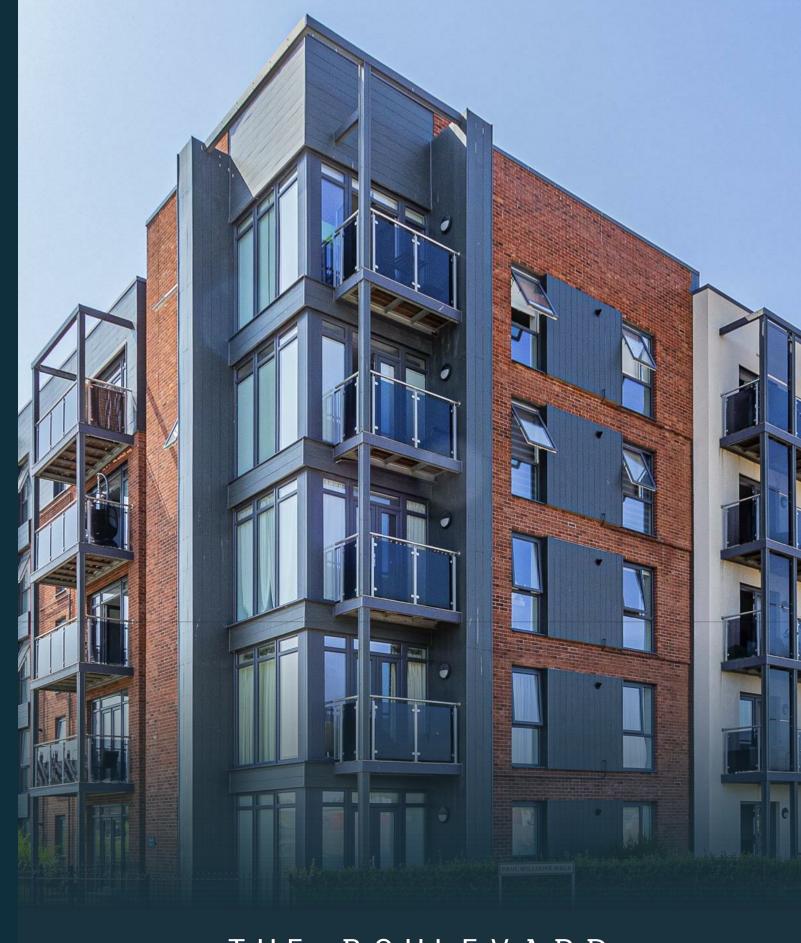

STYLISH SALES & LETTINGS

THE BOULEVARD

CANTON

JeffreyRoss

# THE BOULEVARD

## CANTON, CF11 8FF - £175,000

A first floor apartment located in a purpose built block in 'The Mill' in Canton. This apartment comes with the vast majority of the original lease and comprises of an entrance hallway with storage facilities, bedroom, bathroom & an open plan lounge/kitchen. EPC Rating: B. Council Tax Band: C.