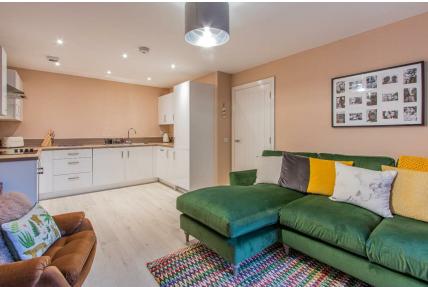

ntrance hallway with storage facilities, bedroom, bathroom & an open plan lounge/kitchen. EPC Rating: B. Council Tax Band: C.



1 bathroom(s)



#### **HALLWAY**

#### **BATHROOM**

2.03m x 1.80m (6'8" x 5'11")

## OPEN PLAN LOUNGE/KITCHEN

5.94m" x 3.28m (19'6"" x 10'9")

## **BEDROOM**

4.22m x 3.18m (13'10" x 10'5")

### **COMMUNAL AREA**

#### **TENURE**

The property is a leasehold and we have been advised by our seller client that the property has in excess of 120 years remaining from the instruction of the property. The service charge is approximately £1020 per annum and the ground rent is £125 per annum.

### **COUNCIL TAX**

Band C

#### **EPC RATING**

Rated B

### **ADDITIONAL INFORMATION**

The apartment is still covered by a new build warranty Rental potential of £850+pcm





















Mayfield House Total Area: 47.9 m<sup>2</sup> ... 516 ft<sup>2</sup> All measurements are approximate and for display purposes only