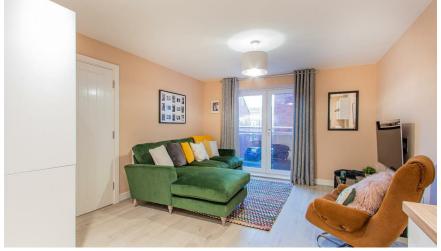

entrance hallway with storage facilities, bedroom, bathroom & an open plan lounge/kitchen. EPC Rating: B. Council Tax Band: C.



1 bathroom(s)



#### **HALLWAY**

#### **BATHROOM**

2.03m x 1.80m (6'8" x 5'11")

## OPEN PLAN LOUNGE/KITCHEN

5.94m" x 3.28m (19'6"" x 10'9")

## **BEDROOM**

4.22m x 3.18m (13'10" x 10'5")

### **COMMUNAL AREA**

#### **TENURE**

The property is a leasehold and we have been advised by our seller client that the property has in excess of 120 years remaining from the instruction of the property. The service charge is approximately £1020 per annum and the ground rent is £125 per annum.

### **COUNCIL TAX**

Band C

#### **EPC RATING**

Rated B

### **ADDITIONAL INFORMATION**

The apartment is still covered by a new build warranty Rental potential of £850+pcm





















Mayfield House Total Area: 47.9 m<sup>2</sup> ... 516 ft<sup>2</sup> All measurements are approximate and for display purposes only