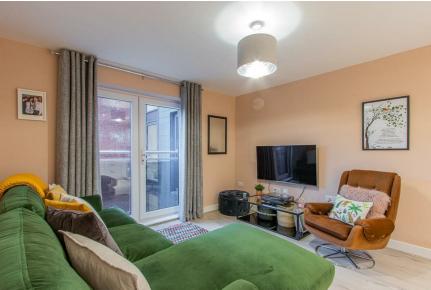

rance hallway with storage facilities, bedroom, bathroom & an open plan lounge/kitchen. EPC Rating: B. Council Tax Band: C.



1 bathroom(s)



#### **HALLWAY**

#### **BATHROOM**

2.03m x 1.80m (6'8" x 5'11")

## OPEN PLAN LOUNGE/KITCHEN

5.94m" x 3.28m (19'6"" x 10'9")

## **BEDROOM**

4.22m x 3.18m (13'10" x 10'5")

### **COMMUNAL AREA**

#### **TENURE**

The property is a leasehold and we have been advised by our seller client that the property has in excess of 120 years remaining from the instruction of the property. The service charge is approximately £1020 per annum and the ground rent is £125 per annum.

### **COUNCIL TAX**

Band C

#### **EPC RATING**

Rated B

### **ADDITIONAL INFORMATION**

The apartment is still covered by a new build warranty Rental potential of £850+pcm





















Mayfield House Total Area: 47.9 m<sup>2</sup> ... 516 ft<sup>2</sup> All measurements are approximate and for display purposes only