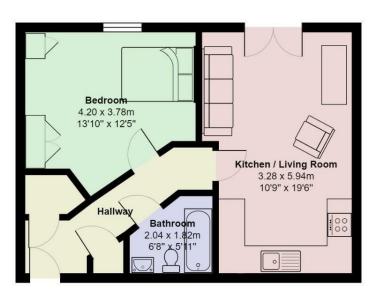

#### **HALLWAY**

#### **BATHROOM**

2.03m x 1.80m (6'8" x 5'11")

## OPEN PLAN LOUNGE/KITCHEN

5.94m" x 3.28m (19'6"" x 10'9")

## **BEDROOM**

4.22m x 3.18m (13'10" x 10'5")